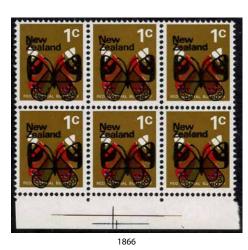

In New Zealand Stamps the highlights include Lot 1371 FFQ 1/- Green SG 6 Used (Est \$2000), Lot 1552 1900 1d Terraces Block of 4 with Double Perforation Error Unhinged (Est \$1000), Lot 1685 1935 5d Swordfish Coil Pair Unhinged (Est \$3000), Lot 1842 1940 Centennial Official First Day Cover (Est \$1000), Lot 1861 1967 1/2c Manuka Pair Nearly Missing Green Used Unlisted in CP (Est \$1500), Lot 1900 1976 7c Rose Striking Paper Fold Error Block (Est \$1250), Lot 1968 Christmas 1964 Missing Red Colour Unhinged (Est \$1000) and Lot 2284 Arms 25/- Blue Used (Est \$1000).