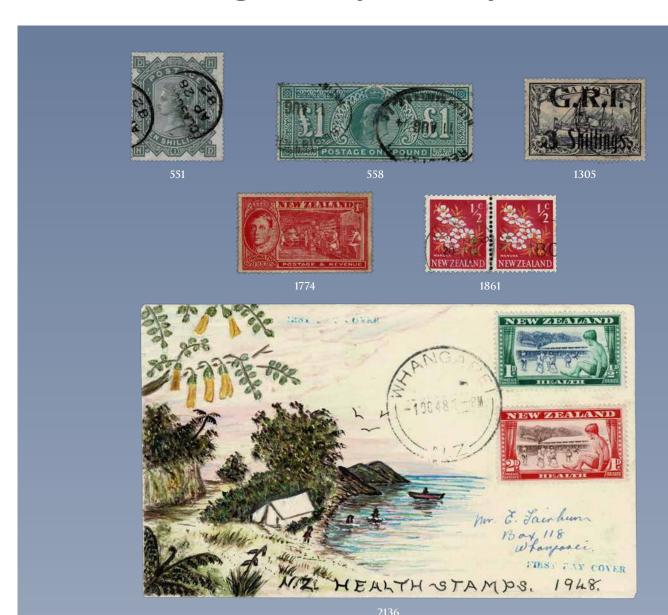

### WELCOME TO AUCKLAND CITY STAMPS AUCTION 245

Happy New Year and Welcome to Postal Auction 245 which contains 2455 lots of World & New Zealand Stamps & Covers and closes Tuesday February 25, 2025.

In World Stamps the highlights include Lot 148 Canada 1897 \$2 Jubilee Mint (Est \$750), Lot 551 Great Britain 1867/83 QV 10/- SG 128 Used (Est \$1500), Lot 794 Greenland 1945 Liberation Set Mint (Est \$750), Lot 889 Liechtenstein 1933/35 Definitives Used (Est \$1000), Lot 1305 Samoa 1914 3/- on 3m GRI Used (Est \$1000) and Lot 1348 USA 1893 \$1 Columbus Unhinged Mint (Est \$1000).