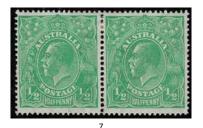

| LOT |   |                                                                                                                                                                  | NZ\$ | LOT        |         |                                                                                                                                                             | NZ\$ |
|-----|---|------------------------------------------------------------------------------------------------------------------------------------------------------------------|------|------------|---------|-------------------------------------------------------------------------------------------------------------------------------------------------------------|------|
| 109 | U | BCOF 1946 Set SG J1a/J7a Fine Used Cat £275 (7)                                                                                                                  | 250  | 134        | С       | 1941 (8DEC) Pan American Airways First Flight from                                                                                                          | 25   |
| 110 | * | Postage Dues 1946/47 1d SG D120w Watermark Inverted Mint No Gum with 3 short perfs on the right. Very                                                            | 750  |            |         | Balem to Bathurst Cacheted Cover (1)  BRITISH ANTARCTIC TERRITORY                                                                                           |      |
| 444 | 0 | Scarce Cat £7000 (1) PHOTO-PLATE 1  AUSTRALIAN ANTARCTIC TERRITORY                                                                                               | 50   | 135        | **      | 1963/69 Definitives Set SG 1/15a Fine Unhinged Cat<br>£250 (16) PHOTO-PLATE 1                                                                               | 250  |
| 111 | С | 1961 (18OC) 5d Mawson 2x different Handdrawn Illustrated Covers. Posted at Homebush/NSW (2)                                                                      | 50   | 136        | U       | BRITISH COLUMBIA  1860 QV 2 1/2d Pale Reddish Rose SG 3 Fine Used Cat                                                                                       | 250  |
| 112 | С | 1961 (5JY) 5d Deep Blue SG 6 tied on 4x Handdrawn                                                                                                                | 100  |            |         | £250 (1)                                                                                                                                                    |      |
|     |   | Illustrated Covers Posted at Homebush/NSW (4) <b>AUSTRIA</b>                                                                                                     |      | 137<br>138 |         | 1865/67 QV 3d Pale Blue SG 22 Good Mint Cat £170 (1)<br>1868/71 5c Pale Red SG 29 Very Good Used. The right                                                 |      |
| 113 | С | 1918 (23AP) Airmail Cover with Airmail Overprints SG                                                                                                             | 100  |            |         | margin Imperf. SG Cat £200 (1)                                                                                                                              | 150  |
|     |   | 296a/298a tied by WIEN cancels to LEMBERG with receiving cancel on the back. The cover has a light vertical fold. (1)                                            |      | 139        | U       | (Vancouver Island) 1865 QV 10c Pale Blue SG 14 Good Used with blunt top right corner. Cat £225 (1)                                                          | 50   |
| 114 | С | 1933 (4JA) Airmail Flight Cacheted Cover Wien-Semmer-                                                                                                            | 50   | 140        | С       | BRITISH HONDURAS  1937 Coronation Set on Registered Cover to England (1)                                                                                    | 10   |
|     | _ | ing with 24g Red & 1s Air SG 631 tied. Minor ageing (1)                                                                                                          |      | 140        | O       | BRITISH INDIAN OCEAN TERRITORY                                                                                                                              | 10   |
| 115 | С | 1951 (4JA) Airmail Cover to Canada with '50 30th Anniversary of Carinthian Plebiscite Set SG 1212/14, Stamp Day SG 1222 & Girardi Birth Centenary SG 1223 values | 100  | 141        | **      | 2005 Bicentenary of the Battle of Trafalgar Set & Min Sheet 1st Issue SG 319/MS325 Unhinged (6+M/S)                                                         | 40   |
|     | _ | tied by GRAZ cancels. The stamps Cat £181 alone (1)                                                                                                              |      | 142        | C       | BRITISH SOLOMON ISLANDS  1944 (14MR) Cover with KGVI 2/- SG 69 tied by LUNGA                                                                                | 25   |
| 116 | С | 1952 (10MR) Hotel Post/St Anton Arlberg with Airs 1s & 3s SG 1216 & 1218 tied to USA. The stamps Cat £190 alone. Fine Cover (1)                                  | 100  | 142        |         | cancel (1) 1955 (15MR) Airmail Cover to NZ with KGVI 2d & 6d                                                                                                | 50   |
| 117 | С | 1953 (8DE) Airmail Cover to Canada with Airs 1s & 5s                                                                                                             | 100  | 0          |         | Definitives both cancelled with Manuscript 'BARAKOMA'                                                                                                       |      |
|     |   | SG 1216 & 1219 tied by PATSCH cancels. The stamps Cat £190 alone. The cover has a light vertical fold. (1)                                                       |      | 144        | 0       | cancels with a signature. Includes the letter. No backstamps. (1)                                                                                           | 50   |
| 118 | C | BAHRAIN 1963 (21AP) Registered Cover to NZ with 5np x3 & 1r                                                                                                      | 20   | 144        | C       | 1957 Airmail to Australia with QE 2d & 1/- values tied by BARAKOMA AIRFIELD Blacck straight-line cancels.                                                   | 50   |
| 110 | C | Definitives tied. (1)                                                                                                                                            | 20   |            |         | Commercial Useage (1)                                                                                                                                       | 00   |
| 119 | С | 1986 (1DE) Express Camel Post Cover to NZ with various stamps (1)                                                                                                | 25   | 0          | **      | 2005 Bicentenary of the Battle of Trafalgar Set SG<br>1087/1110 in 4 Sheetlets of 6 stamps Unhinged (4)                                                     | 60   |
| 400 |   | BARBADOS                                                                                                                                                         |      | 146        |         | 2012 70th Anniversary WWII Guadalcanal Campaign Sheetelt of 4 values Unhinged (1)                                                                           | 25   |
| 120 | U | 1858 QV 6d Pale Rose-Red SG 11 Good Used with a couple close margins. Cat £130 (1)                                                                               | 50   |            |         | CANADA                                                                                                                                                      |      |
| 121 | С | 1937 Coronation Set on Registered Cover to England (1)                                                                                                           | 10   | 147        | *       | 1897 QV \$1 Lake Jubilee SG 136 Good Mint. Centred to top. Cat £600 (1)                                                                                     | 250  |
| 122 | U | BASUTOLAND 1961 QE Surcharges Part Set (No 2 1/2c on 3d) SG                                                                                                      | 60   | 148        | *       | 1897 QV \$2 Deep Violet Jubilee SG 137 Good Mint Cat                                                                                                        | 750  |
|     | Ū | 58/60,62/68 plus 25c SG 66a Fine Used Cat £66 (11)                                                                                                               |      | 149        | **      | £1000 (1) PHOTO-PLATE 1<br>1916 2c + 1c Brown SG 238 Unhinged Centred left Cat                                                                              | 200  |
| 123 | U | 1961/63 QE Definitives Set SG 69/79 Fine Used Cat £85 (11)                                                                                                       | 85   |            |         | £450 (1)                                                                                                                                                    |      |
|     |   | BECHUANALAND                                                                                                                                                     |      | 150<br>151 | U<br>** | OFFICIALS 1939 5c Brown SG 0113 Fine Used (1) Reprints Yukon Airways & Exploration Co Ltd 3x Rou-                                                           | 20   |
| 124 | U | 1961 QE Surcharges Part Set (No 3 1/2c) SG<br>157/60,162/67 Fine Used Cat £50 (10)                                                                               | 50   | 151        |         | letted labels in Orange, Red & Blue colours Unhinged (3)  CANAL ZONE                                                                                        | 30   |
|     |   | BELGIUM                                                                                                                                                          |      | 152        | С       | 1948/59 3x Airmail Covers to NZ Posted at Balboa/Canal                                                                                                      | 50   |
| 125 | С | 1930 (4DE) First Flight Cover to Congo with 5f Violet Air. Backstamped Elisabethville & Leopolville cancel. Minor corner stain. (1)                              | 50   |            |         | Zone with various stamps. The 1948 Cover with 'By Air to USA' violet cachet. (3)                                                                            |      |
| 126 | С | 1931 (10NO) Printed Baltic Air Express Airmail Flight                                                                                                            | 30   | 153        | U       | CAPE OF GOOD HOPE                                                                                                                                           | 150  |
|     |   | from Anvers-Malmo with 50c & 2f Airs tied. Fine condition (1)                                                                                                    |      |            |         | Certificate. Cat £325 (1)                                                                                                                                   |      |
| 127 | С | 1939 Orval Abbey Restoration Fund Set SG 861/66 tied on Registered Cover to Tel Aviv, Palestine The stamps                                                       | 50   | 154        | U       | 1855 4d Blue SG 4 Very Good Used with Close to Good Margins. Cat £180 (1)                                                                                   | 100  |
|     |   | Cat £40 alone (1)                                                                                                                                                |      | 155        | U       | 1855/63 1/- Deep Dark Green SG 8a Very Good Used with 2 Margins. Cat £600 (1)                                                                               | 200  |
| 128 | С | 1952 Culture Fund - Writers Set SG 1410/15 tied on Registered Cover from Antwerpen. The stamps Cat £68                                                           | 50   | 156        | U       | 1855/63 4d Blue SG 6a Good Used with Close to Good Margins. Cat £90 (1)                                                                                     | 50   |
|     |   | (1)<br>BERMUDA                                                                                                                                                   |      | 157        | U       | 1855/63 4d Deep Blue SG 6 Fine Used with Good Mar-                                                                                                          | 75   |
| 129 | С | 1937 Coronation Set on Registered Cover to England (1)                                                                                                           | 10   | 158        | С       | gins Cat £110 (1)<br>1901/02 Boer War Small lot of 6 Covers sent by Sap E                                                                                   | 250  |
| 130 | С | 1940's/50's Queen of Bermuda Ship Postcard with KGVI 2d Yacht stamp untied to USA. Has Red 'Posted On The High Seas' cachet. (1)                                 | 20   | 100        | Ŭ       | C Squire,B Co Elect: Eng's RE to Mrs FM Squire, Essex England - 2x Stampless, 2x with Field Post Office cancels, 1x with Handdrawn design Posted at UMTATA. | 200  |
| 131 | С | 1961 (15NO) Bank of Bermuda Printed Cover Registered to NZ with QE 3d,1/- & 2/- values tied by Hamilton/Ber-                                                     | 25   |            |         | Interesting lot (6) PHOTO-PLATE 7  CAYMAN ISLANDS                                                                                                           |      |
|     |   | muda cancels (1)                                                                                                                                                 |      | 159        | **      | 1912/20 KGV £4 Red/Grey Phantom High Value Un-                                                                                                              | 100  |
| 132 | С | BHUTAN 1975 1n30,3n,5n Gold/Red Coin values on First Day                                                                                                         | 10   | 4          | _       | hinged (1) PHOTO-PLATE 1                                                                                                                                    |      |
| .02 | - | Cover (1)                                                                                                                                                        |      | 160        | С       | 1949 UPU Set on Printed First Day Cover (1)  CEYLON                                                                                                         | 10   |
| 133 | С | <b>BRAZIL</b> 1930 (12JN) First Airmail Cover Rio De Janeiro to                                                                                                  | 100  | 161        | *       | 1857/59 QV 1'9 Green SG 11 Mint with 3 Margins. Fine Colour. Very Scarce Cat £950 (1) PHOTO-PLATE 1                                                         | 500  |
|     |   | Hamburg with 2x 500r & 3000r Airs tied. Backstamped Berlin (1)                                                                                                   |      |            |         | .,                                                                                                                                                          |      |