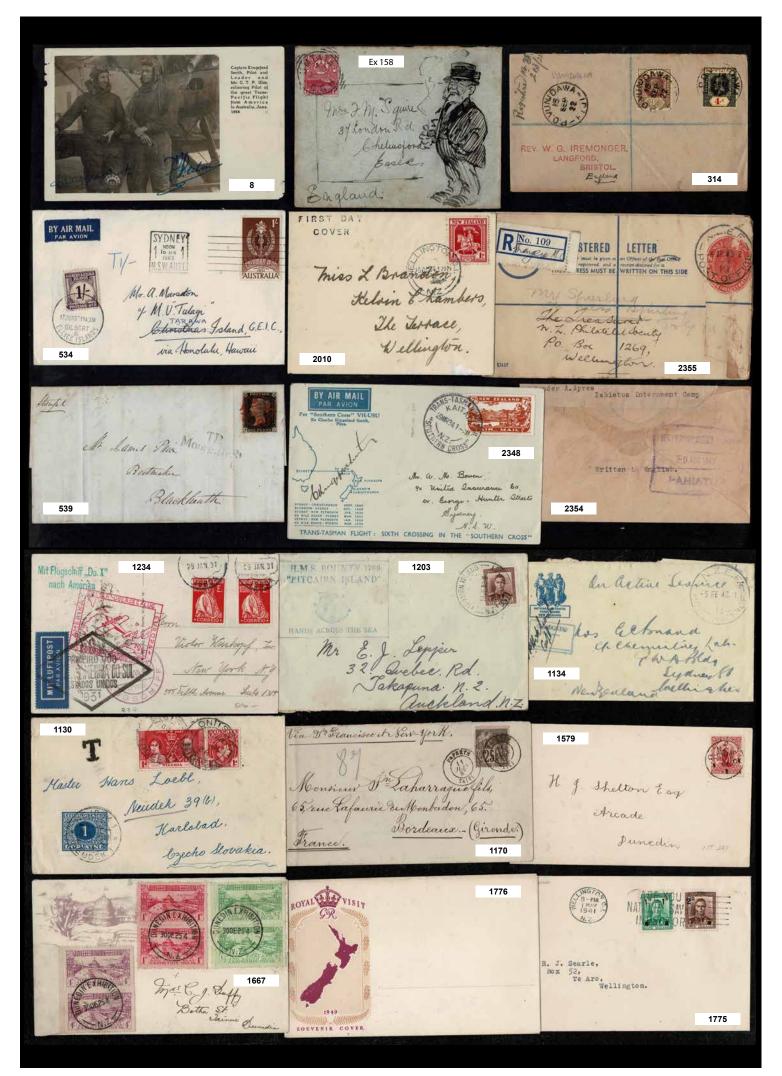

In New Zealand Stamps the highlights include Lot 1371 FFQ 1/- Green SG 6 Used (Est \$2000), Lot 1552 1900 1d Terraces Block of 4 with Double Perforation Error Unhinged (Est \$1000), Lot 1685 1935 5d Swordfish Coil Pair Unhinged (Est \$3000), Lot 1842 1940 Centennial Official First Day Cover (Est \$1000), Lot 1861 1967 1/2c Manuka Pair Nearly Missing Green Used Unlisted in CP (Est \$1500), Lot 1900 1976 7c Rose Striking Paper Fold Error Block (Est \$1250), Lot 1968 Christmas 1964 Missing Red Colour Unhinged (Est \$1000) and Lot 2284 Arms 25/- Blue Used (Est \$1000).

Also Health Illustrated First Day Covers lots 2011-2228 including various Pardon Covers.

In New Zealand Postal History the highlights include Lot 2314 1837 Entire from Mangungu to London (Est \$800), Lot 2325 First Sideface 6d & 1/- Cover (Est \$750) and Lot 2352 WW1 POW Cover from Motuihi Island (Est \$750).