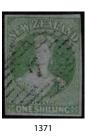

In New Zealand Stamps the highlights include Lot 1371 FFQ 1/- Green SG 6 Used (Est \$2000), Lot 1552 1900 1d Terraces Block of 4 with Double Perforation Error Unhinged (Est \$1000), Lot 1685 1935 5d Swordfish Coil Pair Unhinged (Est \$3000), Lot 1842 1940 Centennial Official First Day Cover (Est \$1000), Lot 1861 1967 1/2c Manuka Pair Nearly Missing Green Used Unlisted in CP (Est \$1500), Lot 1900 1976 7c Rose Striking Paper Fold Error Block (Est \$1250), Lot 1968 Christmas 1964 Missing Red Colour Unhinged (Est \$1000) and Lot 2284 Arms 25/- Blue Used (Est \$1000).