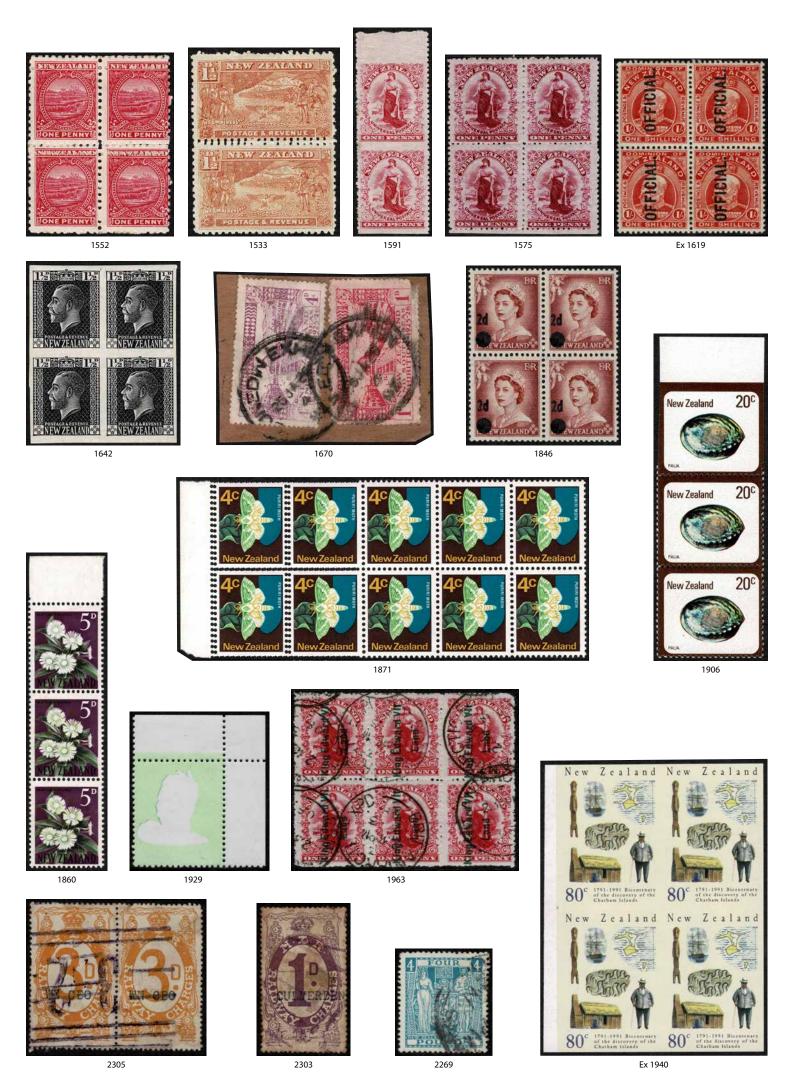

In New Zealand Stamps the highlights include Lot 1371 FFQ 1/- Green SG 6 Used (Est \$2000), Lot 1552 1900 1d Terraces Block of 4 with Double Perforation Error Unhinged (Est \$1000), Lot 1685 1935 5d Swordfish Coil Pair Unhinged (Est \$3000), Lot 1842 1940 Centennial Official First Day Cover (Est \$1000), Lot 1861 1967 1/2c Manuka Pair Nearly Missing Green Used Unlisted in CP (Est \$1500), Lot 1900 1976 7c Rose Striking Paper Fold Error Block (Est \$1250), Lot 1968 Christmas 1964 Missing Red Colour Unhinged (Est \$1000) and Lot 2284 Arms 25/- Blue Used (Est \$1000).