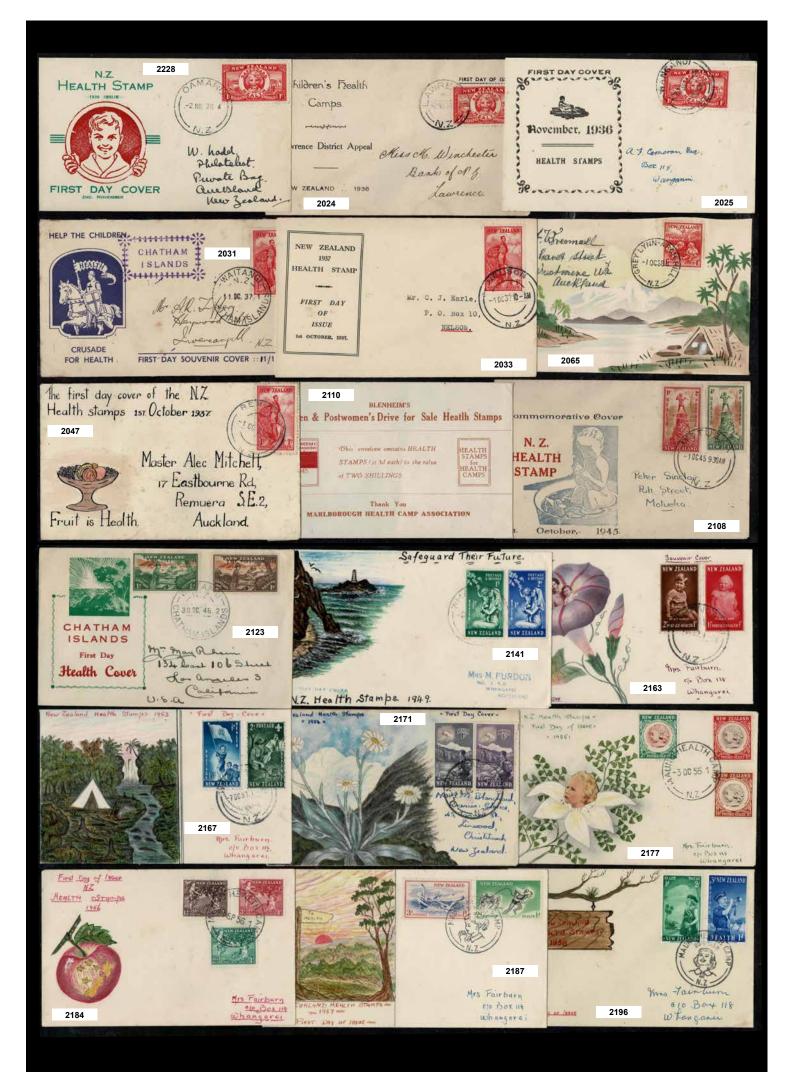

Also Health Illustrated First Day Covers lots 2011-2228 including various Pardon Covers.

In New Zealand Postal History the highlights include Lot 2314 1837 Entire from Mangungu to London (Est \$800), Lot 2325 First Sideface 6d & 1/- Cover (Est \$750) and Lot 2352 WW1 POW Cover from Motuihi Island (Est \$750).