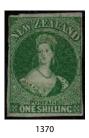

In New Zealand Stamps the highlights include Lot 1371 FFQ 1/- Green SG 6 Used (Est \$2000), Lot 1552 1900 1d Terraces Block of 4 with Double Perforation Error Unhinged (Est \$1000), Lot 1685 1935 5d Swordfish Coil Pair Unhinged (Est \$3000), Lot 1842 1940 Centennial Official First Day Cover (Est \$1000), Lot 1861 1967 1/2c Manuka Pair Nearly Missing Green Used Unlisted in CP (Est \$1500), Lot 1900 1976 7c Rose Striking Paper Fold Error Block (Est \$1250), Lot 1968 Christmas 1964 Missing Red Colour Unhinged (Est \$1000) and Lot 2284 Arms 25/- Blue Used (Est \$1000).