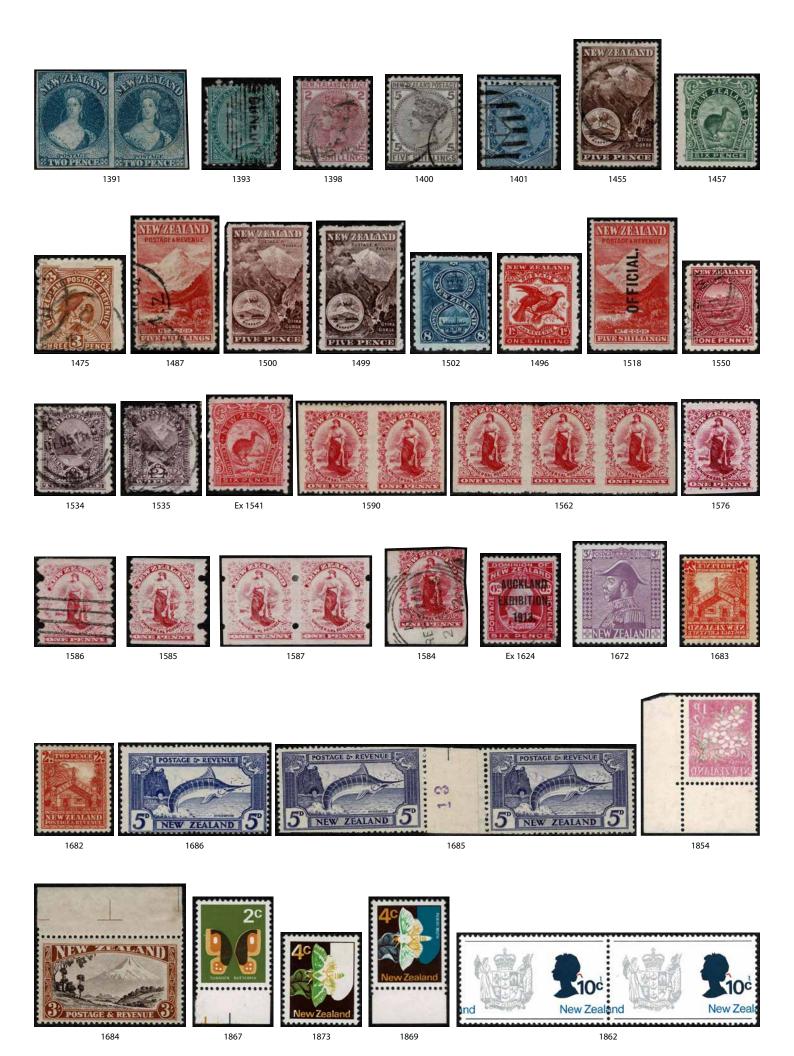

In New Zealand Stamps the highlights include Lot 1371 FFQ 1/- Green SG 6 Used (Est \$2000), Lot 1552 1900 1d Terraces Block of 4 with Double Perforation Error Unhinged (Est \$1000), Lot 1685 1935 5d Swordfish Coil Pair Unhinged (Est \$3000), Lot 1842 1940 Centennial Official First Day Cover (Est \$1000), Lot 1861 1967 1/2c Manuka Pair Nearly Missing Green Used Unlisted in CP (Est \$1500), Lot 1900 1976 7c Rose Striking Paper Fold Error Block (Est \$1250), Lot 1968 Christmas 1964 Missing Red Colour Unhinged (Est \$1000) and Lot 2284 Arms 25/- Blue Used (Est \$1000).