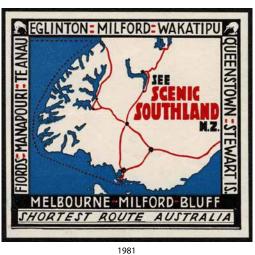

|     |
|        | Embossed Frame Mint (1)                                                                                        | -    |                        | February 25, 2025                                                                                         |     |
| 2425 C | Qeen Street, Auckland Real Photo Street Scene. Three                                                           | 25   |                        |                                                                                                           |     |

Lamps, Ponsonby Card Mint (1)















NEWZEALAND

21 ADDRAIGN OF THE SHEPHERES, UNHINNERST PACE & Christmas 1968

SONS LTD LONDO



























TWIN SII MINOS





















1880













- Plate 5 -





























14/7-14

TWO

SHILLINGS

ONE

STAMP DUT

POUND