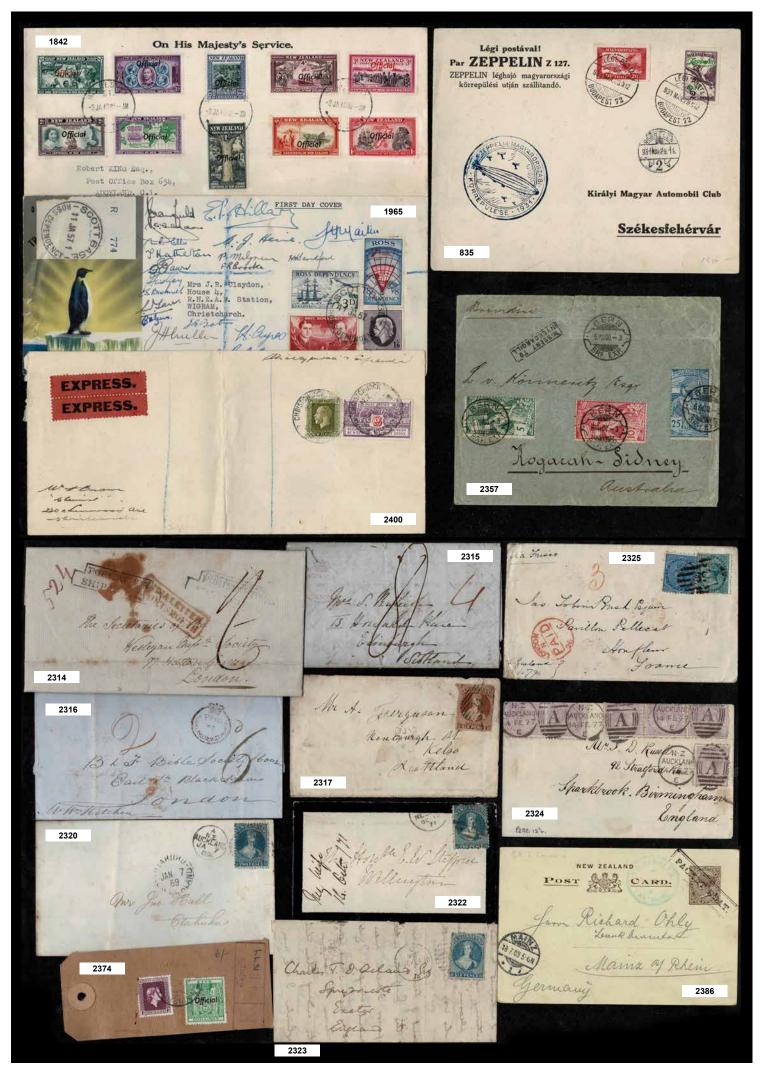

In New Zealand Stamps the highlights include Lot 1371 FFQ 1/- Green SG 6 Used (Est \$2000), Lot 1552 1900 1d Terraces Block of 4 with Double Perforation Error Unhinged (Est \$1000), Lot 1685 1935 5d Swordfish Coil Pair Unhinged (Est \$3000), Lot 1842 1940 Centennial Official First Day Cover (Est \$1000), Lot 1861 1967 1/2c Manuka Pair Nearly Missing Green Used Unlisted in CP (Est \$1500), Lot 1900 1976 7c Rose Striking Paper Fold Error Block (Est \$1250), Lot 1968 Christmas 1964 Missing Red Colour Unhinged (Est \$1000) and Lot 2284 Arms 25/- Blue Used (Est \$1000).

Also Health Illustrated First Day Covers lots 2011-2228 including various Pardon Covers.

In New Zealand Postal History the highlights include Lot 2314 1837 Entire from Mangungu to London (Est \$800), Lot 2325 First Sideface 6d & 1/- Cover (Est \$750) and Lot 2352 WW1 POW Cover from Motuihi Island (Est \$750).