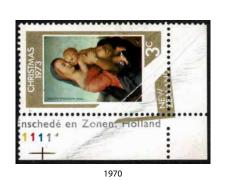

In New Zealand Stamps the highlights include Lot 1371 FFQ 1/- Green SG 6 Used (Est \$2000), Lot 1552 1900 1d Terraces Block of 4 with Double Perforation Error Unhinged (Est \$1000), Lot 1685 1935 5d Swordfish Coil Pair Unhinged (Est \$3000), Lot 1842 1940 Centennial Official First Day Cover (Est \$1000), Lot 1861 1967 1/2c Manuka Pair Nearly Missing Green Used Unlisted in CP (Est \$1500), Lot 1900 1976 7c Rose Striking Paper Fold Error Block (Est \$1250), Lot 1968 Christmas 1964 Missing Red Colour Unhinged (Est \$1000) and Lot 2284 Arms 25/- Blue Used (Est \$1000).