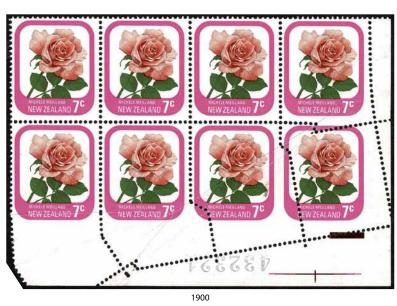

In New Zealand Stamps the highlights include Lot 1371 FFQ 1/- Green SG 6 Used (Est \$2000), Lot 1552 1900 1d Terraces Block of 4 with Double Perforation Error Unhinged (Est \$1000), Lot 1685 1935 5d Swordfish Coil Pair Unhinged (Est \$3000), Lot 1842 1940 Centennial Official First Day Cover (Est \$1000), Lot 1861 1967 1/2c Manuka Pair Nearly Missing Green Used Unlisted in CP (Est \$1500), Lot 1900 1976 7c Rose Striking Paper Fold Error Block (Est \$1250), Lot 1968 Christmas 1964 Missing Red Colour Unhinged (Est \$1000) and Lot 2284 Arms 25/- Blue Used (Est \$1000).