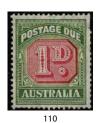

| LOT |   |                                                                                                                                                                  | NZ\$ | LOT        |         |                                                                                                                                                             | NZ\$ |
|-----|---|------------------------------------------------------------------------------------------------------------------------------------------------------------------|------|------------|---------|-------------------------------------------------------------------------------------------------------------------------------------------------------------|------|
| 109 | U | BCOF 1946 Set SG J1a/J7a Fine Used Cat £275 (7)                                                                                                                  | 250  | 134        | С       | 1941 (8DEC) Pan American Airways First Flight from                                                                                                          | 25   |
| 110 | * | Postage Dues 1946/47 1d SG D120w Watermark Inverted Mint No Gum with 3 short perfs on the right. Very                                                            | 750  |            |         | Balem to Bathurst Cacheted Cover (1)  BRITISH ANTARCTIC TERRITORY                                                                                           |      |
| 444 | 0 | Scarce Cat £7000 (1) PHOTO-PLATE 1  AUSTRALIAN ANTARCTIC TERRITORY                                                                                               | 50   | 135        | **      | 1963/69 Definitives Set SG 1/15a Fine Unhinged Cat<br>£250 (16) PHOTO-PLATE 1                                                                               | 250  |
| 111 | С | 1961 (18OC) 5d Mawson 2x different Handdrawn Illustrated Covers. Posted at Homebush/NSW (2)                                                                      | 50   | 136        | U       | BRITISH COLUMBIA  1860 QV 2 1/2d Pale Reddish Rose SG 3 Fine Used Cat                                                                                       | 250  |
| 112 | С | 1961 (5JY) 5d Deep Blue SG 6 tied on 4x Handdrawn                                                                                                                | 100  |            |         | £250 (1)                                                                                                                                                    |      |
|     |   | Illustrated Covers Posted at Homebush/NSW (4) <b>AUSTRIA</b>                                                                                                     |      | 137<br>138 |         | 1865/67 QV 3d Pale Blue SG 22 Good Mint Cat £170 (1)<br>1868/71 5c Pale Red SG 29 Very Good Used. The right                                                 |      |
| 113 | С | 1918 (23AP) Airmail Cover with Airmail Overprints SG                                                                                                             | 100  |            |         | margin Imperf. SG Cat £200 (1)                                                                                                                              | 150  |
|     |   | 296a/298a tied by WIEN cancels to LEMBERG with receiving cancel on the back. The cover has a light vertical fold. (1)                                            |      | 139        | U       | (Vancouver Island) 1865 QV 10c Pale Blue SG 14 Good Used with blunt top right corner. Cat £225 (1)                                                          | 50   |
| 114 | С | 1933 (4JA) Airmail Flight Cacheted Cover Wien-Semmer-                                                                                                            | 50   | 140        | С       | BRITISH HONDURAS  1937 Coronation Set on Registered Cover to England (1)                                                                                    | 10   |
|     | _ | ing with 24g Red & 1s Air SG 631 tied. Minor ageing (1)                                                                                                          |      | 140        | O       | BRITISH INDIAN OCEAN TERRITORY                                                                                                                              | 10   |
| 115 | С | 1951 (4JA) Airmail Cover to Canada with '50 30th Anniversary of Carinthian Plebiscite Set SG 1212/14, Stamp Day SG 1222 & Girardi Birth Centenary SG 1223 values | 100  | 141        | **      | 2005 Bicentenary of the Battle of Trafalgar Set & Min Sheet 1st Issue SG 319/MS325 Unhinged (6+M/S)                                                         | 40   |
|     | _ | tied by GRAZ cancels. The stamps Cat £181 alone (1)                                                                                                              |      | 142        | C       | BRITISH SOLOMON ISLANDS  1944 (14MR) Cover with KGVI 2/- SG 69 tied by LUNGA                                                                                | 25   |
| 116 | С | 1952 (10MR) Hotel Post/St Anton Arlberg with Airs 1s & 3s SG 1216 & 1218 tied to USA. The stamps Cat £190 alone. Fine Cover (1)                                  | 100  | 142        |         | cancel (1) 1955 (15MR) Airmail Cover to NZ with KGVI 2d & 6d                                                                                                | 50   |
| 117 | С | 1953 (8DE) Airmail Cover to Canada with Airs 1s & 5s                                                                                                             | 100  | 0          |         | Definitives both cancelled with Manuscript 'BARAKOMA'                                                                                                       |      |
|     |   | SG 1216 & 1219 tied by PATSCH cancels. The stamps Cat £190 alone. The cover has a light vertical fold. (1)                                                       |      | 144        | 0       | cancels with a signature. Includes the letter. No backstamps. (1)                                                                                           | 50   |
| 118 | C | BAHRAIN 1963 (21AP) Registered Cover to NZ with 5np x3 & 1r                                                                                                      | 20   | 144        | C       | 1957 Airmail to Australia with QE 2d & 1/- values tied by BARAKOMA AIRFIELD Blacck straight-line cancels.                                                   | 50   |
| 110 | C | Definitives tied. (1)                                                                                                                                            | 20   |            |         | Commercial Useage (1)                                                                                                                                       | 00   |
| 119 | С | 1986 (1DE) Express Camel Post Cover to NZ with various stamps (1)                                                                                                | 25   | 0          | **      | 2005 Bicentenary of the Battle of Trafalgar Set SG<br>1087/1110 in 4 Sheetlets of 6 stamps Unhinged (4)                                                     | 60   |
| 400 |   | BARBADOS                                                                                                                                                         |      | 146        |         | 2012 70th Anniversary WWII Guadalcanal Campaign Sheetelt of 4 values Unhinged (1)                                                                           | 25   |
| 120 | U | 1858 QV 6d Pale Rose-Red SG 11 Good Used with a couple close margins. Cat £130 (1)                                                                               | 50   |            |         | CANADA                                                                                                                                                      |      |
| 121 | С | 1937 Coronation Set on Registered Cover to England (1)                                                                                                           | 10   | 147        | *       | 1897 QV \$1 Lake Jubilee SG 136 Good Mint. Centred to top. Cat £600 (1)                                                                                     | 250  |
| 122 | U | BASUTOLAND 1961 QE Surcharges Part Set (No 2 1/2c on 3d) SG                                                                                                      | 60   | 148        | *       | 1897 QV \$2 Deep Violet Jubilee SG 137 Good Mint Cat                                                                                                        | 750  |
|     | Ū | 58/60,62/68 plus 25c SG 66a Fine Used Cat £66 (11)                                                                                                               |      | 149        | **      | £1000 (1) PHOTO-PLATE 1<br>1916 2c + 1c Brown SG 238 Unhinged Centred left Cat                                                                              | 200  |
| 123 | U | 1961/63 QE Definitives Set SG 69/79 Fine Used Cat £85 (11)                                                                                                       | 85   |            |         | £450 (1)                                                                                                                                                    |      |
|     |   | BECHUANALAND                                                                                                                                                     |      | 150<br>151 | U<br>** | OFFICIALS 1939 5c Brown SG 0113 Fine Used (1) Reprints Yukon Airways & Exploration Co Ltd 3x Rou-                                                           | 20   |
| 124 | U | 1961 QE Surcharges Part Set (No 3 1/2c) SG<br>157/60,162/67 Fine Used Cat £50 (10)                                                                               | 50   | 151        |         | letted labels in Orange, Red & Blue colours Unhinged (3)  CANAL ZONE                                                                                        | 30   |
|     |   | BELGIUM                                                                                                                                                          |      | 152        | С       | 1948/59 3x Airmail Covers to NZ Posted at Balboa/Canal                                                                                                      | 50   |
| 125 | С | 1930 (4DE) First Flight Cover to Congo with 5f Violet Air. Backstamped Elisabethville & Leopolville cancel. Minor corner stain. (1)                              | 50   |            |         | Zone with various stamps. The 1948 Cover with 'By Air to USA' violet cachet. (3)                                                                            |      |
| 126 | С | 1931 (10NO) Printed Baltic Air Express Airmail Flight                                                                                                            | 30   | 153        | U       | CAPE OF GOOD HOPE                                                                                                                                           | 150  |
|     |   | from Anvers-Malmo with 50c & 2f Airs tied. Fine condition (1)                                                                                                    |      |            |         | Certificate. Cat £325 (1)                                                                                                                                   |      |
| 127 | С | 1939 Orval Abbey Restoration Fund Set SG 861/66 tied on Registered Cover to Tel Aviv, Palestine The stamps                                                       | 50   | 154        | U       | 1855 4d Blue SG 4 Very Good Used with Close to Good Margins. Cat £180 (1)                                                                                   | 100  |
|     |   | Cat £40 alone (1)                                                                                                                                                |      | 155        | U       | 1855/63 1/- Deep Dark Green SG 8a Very Good Used with 2 Margins. Cat £600 (1)                                                                               | 200  |
| 128 | С | 1952 Culture Fund - Writers Set SG 1410/15 tied on Registered Cover from Antwerpen. The stamps Cat £68                                                           | 50   | 156        | U       | 1855/63 4d Blue SG 6a Good Used with Close to Good Margins. Cat £90 (1)                                                                                     | 50   |
|     |   | (1)<br>BERMUDA                                                                                                                                                   |      | 157        | U       | 1855/63 4d Deep Blue SG 6 Fine Used with Good Mar-                                                                                                          | 75   |
| 129 | С | 1937 Coronation Set on Registered Cover to England (1)                                                                                                           | 10   | 158        | С       | gins Cat £110 (1)<br>1901/02 Boer War Small lot of 6 Covers sent by Sap E                                                                                   | 250  |
| 130 | С | 1940's/50's Queen of Bermuda Ship Postcard with KGVI 2d Yacht stamp untied to USA. Has Red 'Posted On The High Seas' cachet. (1)                                 | 20   | 100        | Ŭ       | C Squire,B Co Elect: Eng's RE to Mrs FM Squire, Essex England - 2x Stampless, 2x with Field Post Office cancels, 1x with Handdrawn design Posted at UMTATA. | 200  |
| 131 | С | 1961 (15NO) Bank of Bermuda Printed Cover Registered to NZ with QE 3d,1/- & 2/- values tied by Hamilton/Ber-                                                     | 25   |            |         | Interesting lot (6) PHOTO-PLATE 7  CAYMAN ISLANDS                                                                                                           |      |
|     |   | muda cancels (1)                                                                                                                                                 |      | 159        | **      | 1912/20 KGV £4 Red/Grey Phantom High Value Un-                                                                                                              | 100  |
| 132 | С | BHUTAN 1975 1n30,3n,5n Gold/Red Coin values on First Day                                                                                                         | 10   | 4          | _       | hinged (1) PHOTO-PLATE 1                                                                                                                                    |      |
| .02 | - | Cover (1)                                                                                                                                                        |      | 160        | С       | 1949 UPU Set on Printed First Day Cover (1)  CEYLON                                                                                                         | 10   |
| 133 | С | <b>BRAZIL</b> 1930 (12JN) First Airmail Cover Rio De Janeiro to                                                                                                  | 100  | 161        | *       | 1857/59 QV 1'9 Green SG 11 Mint with 3 Margins. Fine Colour. Very Scarce Cat £950 (1) PHOTO-PLATE 1                                                         | 500  |
|     |   | Hamburg with 2x 500r & 3000r Airs tied. Backstamped Berlin (1)                                                                                                   |      |            |         | .,                                                                                                                                                          |      |