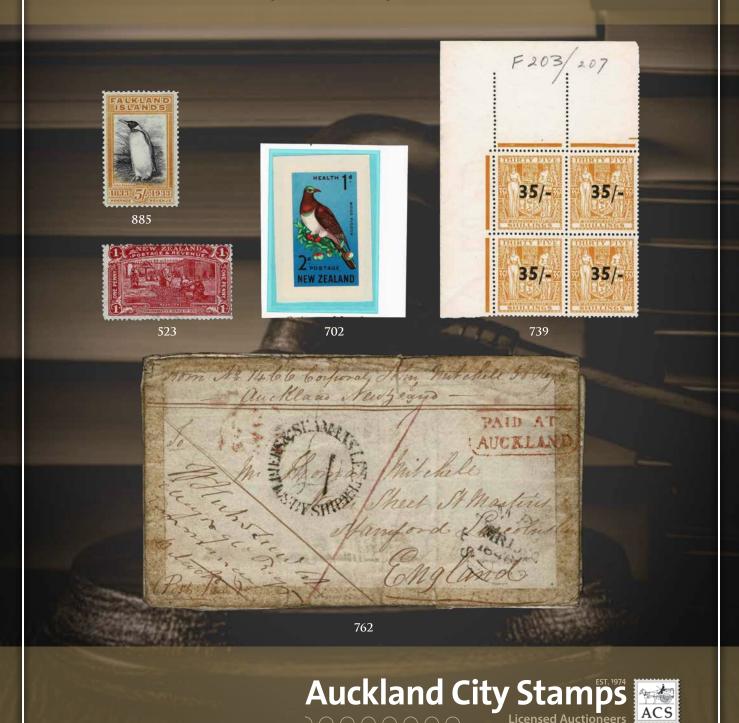

Session 2 commences with New Zealand stamps. The highlights include Lot 376 1/- Green SG 45 Mint FFQ (Est \$2500), Lot 390 2d Blue FFQ Overlap Used (Est \$1750), Lot 395 2d Blue No Wmk SG 96 FFQ Mint (Est \$4000), Lot 440 Perforated 4d Bright Orange-Yellow FFQ Block of 4 Mint (Est \$2000), Lot 485 2nd Sideface 5d Advert Block of 6 (Est \$1250), Lot 516 1d Universal Booklet (Est \$3500), Lot 523 1d Claret Christchurch Exhibition Mint (Est \$20,000), Lot 566 1935 5d Pictorial Coil Strip of 4 (Est \$3000), Lot 584 2d Stars Error Cover (Est \$2000), Lot 589 1963 1'9 Railway Red Colour Omitted (Est \$2750), Lot 646 1981 \$5 Beehive Imperf Pair (Est \$1500), Lot 666 2006 Kapa Haka Set Mint (Est \$12,500), Lot 717 1996 Teddy Bear Min Sheet (Est \$4000) and Lot 739 1939 35/- on 35/- Arms Block of 4 Mint (\$4000).

In the New Zealand Postal History Section the highlights include Lot 762 1845 Maori War Soldier's Stampless Cover (Est \$5000), Lot 778 1864 Hokianga FFQ Cover (Est \$2500), Lot 779 1866 4d Rose & 6d Red Brown FFQ Cover (Est \$4000), Lot 796 1901 2 1/2d Wakatipu OPSO Cover (Est \$4000). Also in NZ Postcards Lot 858 Gisborne-Tologa Bay Coach Service Real Photo of 12 Cards (Est \$1500).

In World Stamps the highlights include Lot 860 Australia 1913 Roo Specimens Mint (Est \$750), Lot 885 Falkland Islands 1933 5/- Penguin Mint (Est \$950), Lot 919 Penrhyn Is 1902 1d Universal SG 6 Mint (Est \$1000), Lot 926 St Helena 1961 Tristan Relief Fund Set on Cover (Est \$3000) and Lot 934 USA 1893 \$2 Columbus Unhinged (Est \$1500).