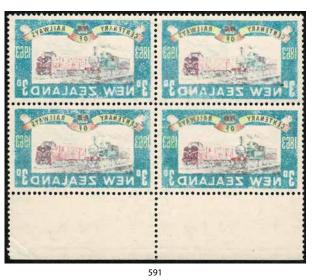

Session 2 commences with New Zealand stamps. The highlights include Lot 376 1/- Green SG 45 Mint FFQ (Est \$2500), Lot 390 2d Blue FFQ Overlap Used (Est \$1750), Lot 395 2d Blue No Wmk SG 96 FFQ Mint (Est \$4000), Lot 440 Perforated 4d Bright Orange-Yellow FFQ Block of 4 Mint (Est \$2000), Lot 485 2nd Sideface 5d Advert Block of 6 (Est \$1250), Lot 516 1d Universal Booklet (Est \$3500), Lot 523 1d Claret Christchurch Exhibition Mint (Est \$20,000), Lot 566 1935 5d Pictorial Coil Strip of 4 (Est \$3000), Lot 584 2d Stars Error Cover (Est \$2000), Lot 589 1963 1'9 Railway Red Colour Omitted (Est \$2750), Lot 646 1981 \$5 Beehive Imperf Pair (Est \$1500), Lot 666 2006 Kapa Haka Set Mint (Est \$12,500), Lot 717 1996 Teddy Bear Min Sheet (Est \$4000) and Lot 739 1939 35/- on 35/- Arms Block of 4 Mint (\$4000).