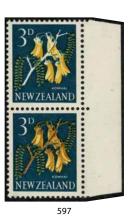

|             |
| 563        | **     | 3/- Mt Egmont Sg 569ay/CP L14c Watermark Inverted & Reversed Unhinged Fine & Scarce CP Cat \$1500 (1)                                                                  | 750         |
|            |        |                                                                                                                                                                        |             |
| 564        | Р      | PHOTO-PLATE 4 5d Swordfish 1953 Helio-Vaugirard Printed Proof 155x116mm. Scarce (1)                                                                                    | 200         |



















































- Plate 9 -



























































































- Plate 12 -

































|   | 665<br>666 | **<br>*/** | 5d Swordfish P12 1/2 CP L8e Plate 2 Corner Block of 4 Unhinged. CP Cat \$800 (4) COIL PAIR 5d Swordfish CP L8f(z) Coil No. 7 Strip of 4 mounted on the coil join only with the stamps unhinged.                                                                                      | 300<br>3000 |
|---|------------|------------|--------------------------------------------------------------------------------------------------------------------------------------------------------------------------------------------------------------------------------------------------------------------------------------|-------------|
| 5 | 67         | **