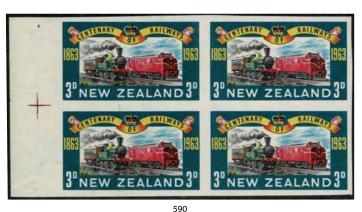

Session 2 commences with New Zealand stamps. The highlights include Lot 376 1/- Green SG 45 Mint FFQ (Est \$2500), Lot 390 2d Blue FFQ Overlap Used (Est \$1750), Lot 395 2d Blue No Wmk SG 96 FFQ Mint (Est \$4000), Lot 440 Perforated 4d Bright Orange-Yellow FFQ Block of 4 Mint (Est \$2000), Lot 485 2nd Sideface 5d Advert Block of 6 (Est \$1250), Lot 516 1d Universal Booklet (Est \$3500), Lot 523 1d Claret Christchurch Exhibition Mint (Est \$20,000), Lot 566 1935 5d Pictorial Coil Strip of 4 (Est \$3000), Lot 584 2d Stars Error Cover (Est \$2000), Lot 589 1963 1'9 Railway Red Colour Omitted (Est \$2750), Lot 646 1981 \$5 Beehive Imperf Pair (Est \$1500), Lot 666 2006 Kapa Haka Set Mint (Est \$12,500), Lot 717 1996 Teddy Bear Min Sheet (Est \$4000) and Lot 739 1939 35/- on 35/- Arms Block of 4 Mint (\$4000).