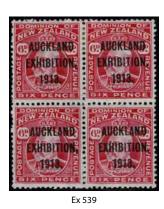

|             |
| 563        | **     | 3/- Mt Egmont Sg 569ay/CP L14c Watermark Inverted & Reversed Unhinged Fine & Scarce CP Cat \$1500 (1)                                                                  | 750         |
|            |        |                                                                                                                                                                        |             |
| 564        | Р      | PHOTO-PLATE 4 5d Swordfish 1953 Helio-Vaugirard Printed Proof 155x116mm. Scarce (1)                                                                                    | 200         |



















































- Plate 9 -



























































































- Plate 12 -

































|   | 665<br>666 | **<br>*/** | 5d Swordfish P12 1/2 CP L8e Plate 2 Corner Block of 4 Unhinged. CP Cat \$800 (4) COIL PAIR 5d Swordfish CP L8f(z) Coil No. 7 Strip of 4 mounted on the coil join only with the stamps unhinged.                                                                                      | 300<br>3000 |
|---|------------|------------|---------------------------------------------------------------------------------------------------------------------------------------------------------------------------------------------------------------------------------------------------------------------------------