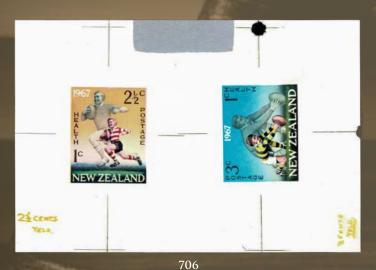

Session 2 commences with New Zealand stamps. The highlights include Lot 376 1/- Green SG 45 Mint FFQ (Est \$2500), Lot 390 2d Blue FFQ Overlap Used (Est \$1750), Lot 395 2d Blue No Wmk SG 96 FFQ Mint (Est \$4000), Lot 440 Perforated 4d Bright Orange-Yellow FFQ Block of 4 Mint (Est \$2000), Lot 485 2nd Sideface 5d Advert Block of 6 (Est \$1250), Lot 516 1d Universal Booklet (Est \$3500), Lot 523 1d Claret Christchurch Exhibition Mint (Est \$20,000), Lot 566 1935 5d Pictorial Coil Strip of 4 (Est \$3000), Lot 584 2d Stars Error Cover (Est \$2000), Lot 589 1963 1'9 Railway Red Colour Omitted (Est \$2750), Lot 646 1981 \$5 Beehive Imperf Pair (Est \$1500), Lot 666 2006 Kapa Haka Set Mint (Est \$12,500), Lot 717 1996 Teddy Bear Min Sheet (Est \$4000) and Lot 739 1939 35/- on 35/- Arms Block of 4 Mint (\$4000).