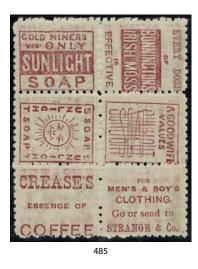

Session 2 commences with New Zealand stamps. The highlights include Lot 376 1/- Green SG 45 Mint FFQ (Est \$2500), Lot 390 2d Blue FFQ Overlap Used (Est \$1750), Lot 395 2d Blue No Wmk SG 96 FFQ Mint (Est \$4000), Lot 440 Perforated 4d Bright Orange-Yellow FFQ Block of 4 Mint (Est \$2000), Lot 485 2nd Sideface 5d Advert Block of 6 (Est \$1250), Lot 516 1d Universal Booklet (Est \$3500), Lot 523 1d Claret Christchurch Exhibition Mint (Est \$20,000), Lot 566 1935 5d Pictorial Coil Strip of 4 (Est \$3000), Lot 584 2d Stars Error Cover (Est \$2000), Lot 589 1963 1'9 Railway Red Colour Omitted (Est \$2750), Lot 646 1981 \$5 Beehive Imperf Pair (Est \$1500), Lot 666 2006 Kapa Haka Set Mint (Est \$12,500), Lot 717 1996 Teddy Bear Min Sheet (Est \$4000) and Lot 739 1939 35/- on 35/- Arms Block of 4 Mint (\$4000).