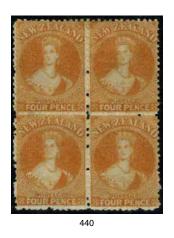

Session 2 commences with New Zealand stamps. The highlights include Lot 376 1/- Green SG 45 Mint FFQ (Est \$2500), Lot 390 2d Blue FFQ Overlap Used (Est \$1750), Lot 395 2d Blue No Wmk SG 96 FFQ Mint (Est \$4000), Lot 440 Perforated 4d Bright Orange-Yellow FFQ Block of 4 Mint (Est \$2000), Lot 485 2nd Sideface 5d Advert Block of 6 (Est \$1250), Lot 516 1d Universal Booklet (Est \$3500), Lot 523 1d Claret Christchurch Exhibition Mint (Est \$20,000), Lot 566 1935 5d Pictorial Coil Strip of 4 (Est \$3000), Lot 584 2d Stars Error Cover (Est \$2000), Lot 589 1963 1'9 Railway Red Colour Omitted (Est \$2750), Lot 646 1981 \$5 Beehive Imperf Pair (Est \$1500), Lot 666 2006 Kapa Haka Set Mint (Est \$12,500), Lot 717 1996 Teddy Bear Min Sheet (Est \$4000) and Lot 739 1939 35/- on 35/- Arms Block of 4 Mint (\$4000).