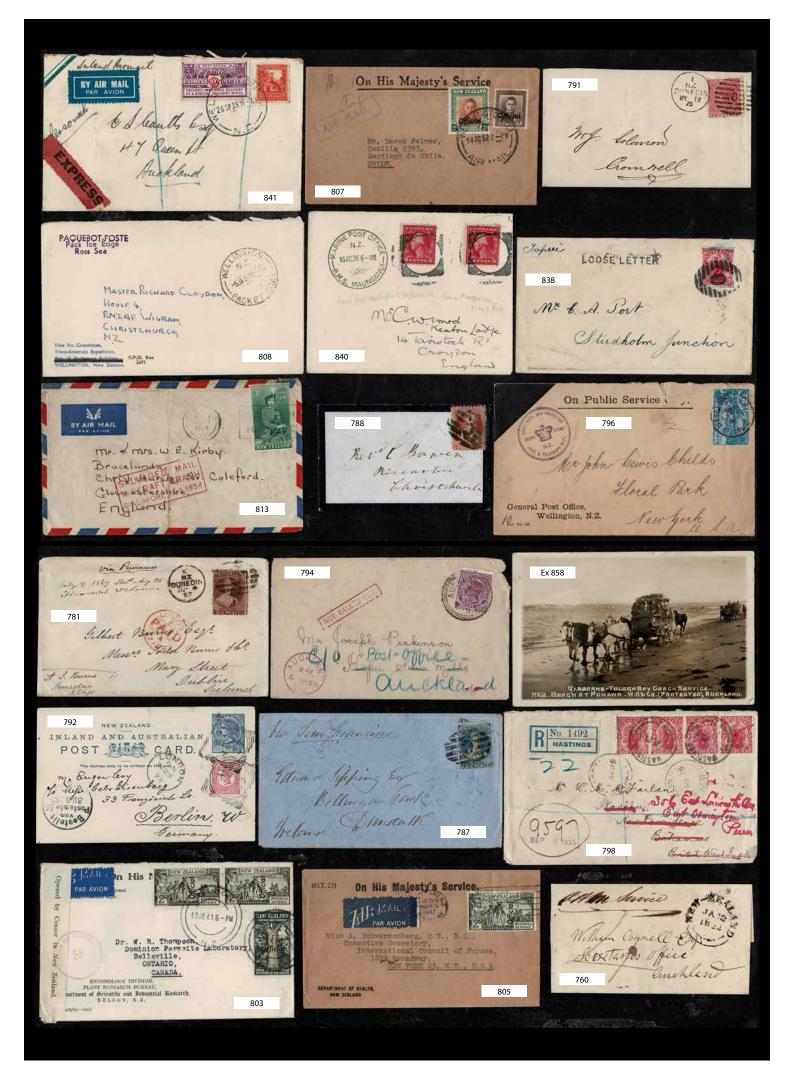

In the New Zealand Postal History Section the highlights include Lot 762 1845 Maori War Soldier's Stampless Cover (Est \$5000), Lot 778 1864 Hokianga FFQ Cover (Est \$2500), Lot 779 1866 4d Rose & 6d Red Brown FFQ Cover (Est \$4000), Lot 796 1901 2 1/2d Wakatipu OPSO Cover (Est \$4000). Also in NZ Postcards Lot 858 Gisborne-Tologa Bay Coach Service Real Photo of 12 Cards (Est \$1500).