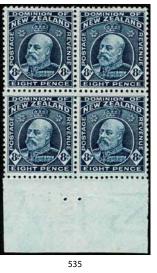

|             |
| 563        | **     | 3/- Mt Egmont Sg 569ay/CP L14c Watermark Inverted & Reversed Unhinged Fine & Scarce CP Cat \$1500 (1)                                                                  | 750         |
|            |        |                                                                                                                                                                        |             |
| 564        | Р      | PHOTO-PLATE 4 5d Swordfish 1953 Helio-Vaugirard Printed Proof 155x116mm. Scarce (1)                                                                                    | 200         |



















































- Plate 9 -



























































































- Plate 12 -

































|   | 665<br>666 | **<br>*/** | 5d Swordfish P12 1/2 CP L8e Plate 2 Corner Block of 4 Unhinged. CP Cat \$800 (4) COIL PAIR 5d Swordfish CP L8f(z) Coil No. 7 Strip of 4 mounted on the coil join only with the stamps unhinged.                                                                                      | 300<br>3000 |
|---|------------|------------|-------------------------------------------------------------------------------------------------------------------------------------------------------------------------------------------------------------------------------------------------------------------------------