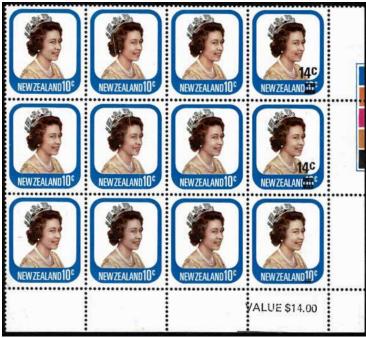

Session 2 commences with New Zealand stamps. The highlights include Lot 376 1/- Green SG 45 Mint FFQ (Est \$2500), Lot 390 2d Blue FFQ Overlap Used (Est \$1750), Lot 395 2d Blue No Wmk SG 96 FFQ Mint (Est \$4000), Lot 440 Perforated 4d Bright Orange-Yellow FFQ Block of 4 Mint (Est \$2000), Lot 485 2nd Sideface 5d Advert Block of 6 (Est \$1250), Lot 516 1d Universal Booklet (Est \$3500), Lot 523 1d Claret Christchurch Exhibition Mint (Est \$20,000), Lot 566 1935 5d Pictorial Coil Strip of 4 (Est \$3000), Lot 584 2d Stars Error Cover (Est \$2000), Lot 589 1963 1'9 Railway Red Colour Omitted (Est \$2750), Lot 646 1981 \$5 Beehive Imperf Pair (Est \$1500), Lot 666 2006 Kapa Haka Set Mint (Est \$12,500), Lot 717 1996 Teddy Bear Min Sheet (Est \$4000) and Lot 739 1939 35/- on 35/- Arms Block of 4 Mint (\$4000).