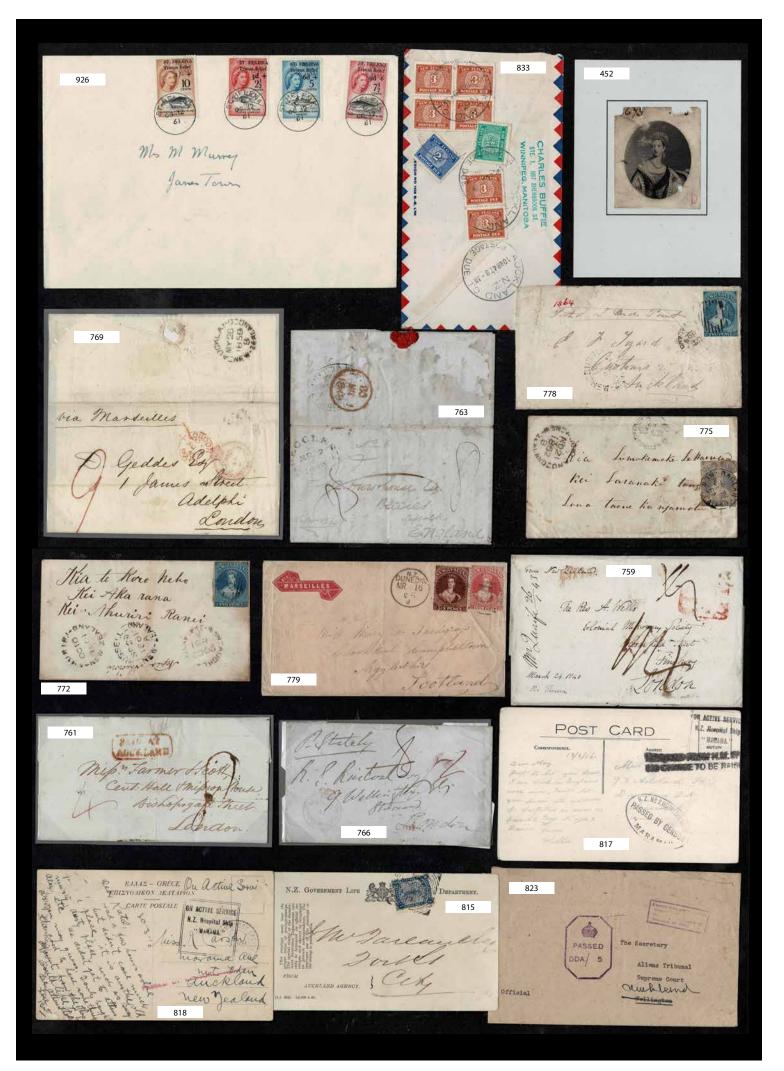

In the New Zealand Postal History Section the highlights include Lot 762 1845 Maori War Soldier's Stampless Cover (Est \$5000), Lot 778 1864 Hokianga FFQ Cover (Est \$2500), Lot 779 1866 4d Rose & 6d Red Brown FFQ Cover (Est \$4000), Lot 796 1901 2 1/2d Wakatipu OPSO Cover (Est \$4000). Also in NZ Postcards Lot 858 Gisborne-Tologa Bay Coach Service Real Photo of 12 Cards (Est \$1500).

In World Stamps the highlights include Lot 860 Australia 1913 Roo Specimens Mint (Est \$750), Lot 885 Falkland Islands 1933 5/- Penguin Mint (Est \$950), Lot 919 Penrhyn Is 1902 1d Universal SG 6 Mint (Est \$1000), Lot 926 St Helena 1961 Tristan Relief Fund Set on Cover (Est \$3000) and Lot 934 USA 1893 \$2 Columbus Unhinged (Est \$1500).