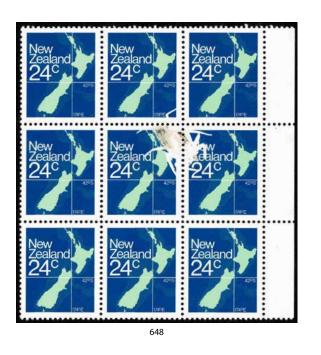

Session 2 commences with New Zealand stamps. The highlights include Lot 376 1/- Green SG 45 Mint FFQ (Est \$2500), Lot 390 2d Blue FFQ Overlap Used (Est \$1750), Lot 395 2d Blue No Wmk SG 96 FFQ Mint (Est \$4000), Lot 440 Perforated 4d Bright Orange-Yellow FFQ Block of 4 Mint (Est \$2000), Lot 485 2nd Sideface 5d Advert Block of 6 (Est \$1250), Lot 516 1d Universal Booklet (Est \$3500), Lot 523 1d Claret Christchurch Exhibition Mint (Est \$20,000), Lot 566 1935 5d Pictorial Coil Strip of 4 (Est \$3000), Lot 584 2d Stars Error Cover (Est \$2000), Lot 589 1963 1'9 Railway Red Colour Omitted (Est \$2750), Lot 646 1981 \$5 Beehive Imperf Pair (Est \$1500), Lot 666 2006 Kapa Haka Set Mint (Est \$12,500), Lot 717 1996 Teddy Bear Min Sheet (Est \$4000) and Lot 739 1939 35/- on 35/- Arms Block of 4 Mint (\$4000).