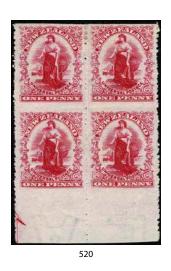

|             |
| 563        | **     | 3/- Mt Egmont Sg 569ay/CP L14c Watermark Inverted & Reversed Unhinged Fine & Scarce CP Cat \$1500 (1)                                                                  | 750         |
|            |        |                                                                                                                                                                        |             |
| 564        | Р      | PHOTO-PLATE 4 5d Swordfish 1953 Helio-Vaugirard Printed Proof 155x116mm. Scarce (1)                                                                                    | 200         |



















































- Plate 9 -



























































































- Plate 12 -

































|   | 665<br>666 | **<br>*/** | 5d Swordfish P12 1/2 CP L8e Plate 2 Corner Block of 4 Unhinged. CP Cat \$800 (4) COIL PAIR 5d Swordfish CP L8f(z) Coil No. 7 Strip of 4 mounted on the coil join only with the stamps unhinged.                                                                                      | 300<br>3000 |
|---|------------|------------|-----------------------------------------------------------------------------------------------------------------------------------------------------------------------------------------------------------------------------------------------------------------------------