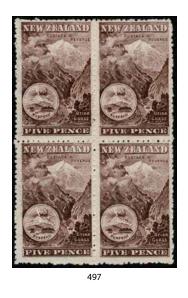

|             |
| 563        | **     | 3/- Mt Egmont Sg 569ay/CP L14c Watermark Inverted & Reversed Unhinged Fine & Scarce CP Cat \$1500 (1)                                                                  | 750         |
|            |        |                                                                                                                                                                        |             |
| 564        | Р      | PHOTO-PLATE 4 5d Swordfish 1953 Helio-Vaugirard Printed Proof 155x116mm. Scarce (1)                                                                                    | 200         |



















































- Plate 9 -



























































































- Plate 12 -

































|   | 665<br>666 | **<br>*/** | 5d Swordfish P12 1/2 CP L8e Plate 2 Corner Block of 4 Unhinged. CP Cat \$800 (4) COIL PAIR 5d Swordfish CP L8f(z) Coil No. 7 Strip of 4 mounted on the coil join only with the stamps unhinged.                                                                                      | 300<br>3000 |
|---|------------|------------|---------------------------------------------------------------------------------------------------------------------------------------------------------------------------------------------------------------------------------------------------------------------------