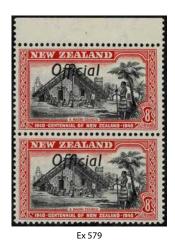

Session 2 commences with New Zealand stamps. The highlights include Lot 376 1/- Green SG 45 Mint FFQ (Est \$2500), Lot 390 2d Blue FFQ Overlap Used (Est \$1750), Lot 395 2d Blue No Wmk SG 96 FFQ Mint (Est \$4000), Lot 440 Perforated 4d Bright Orange-Yellow FFQ Block of 4 Mint (Est \$2000), Lot 485 2nd Sideface 5d Advert Block of 6 (Est \$1250), Lot 516 1d Universal Booklet (Est \$3500), Lot 523 1d Claret Christchurch Exhibition Mint (Est \$20,000), Lot 566 1935 5d Pictorial Coil Strip of 4 (Est \$3000), Lot 584 2d Stars Error Cover (Est \$2000), Lot 589 1963 1'9 Railway Red Colour Omitted (Est \$2750), Lot 646 1981 \$5 Beehive Imperf Pair (Est \$1500), Lot 666 2006 Kapa Haka Set Mint (Est \$12,500), Lot 717 1996 Teddy Bear Min Sheet (Est \$4000) and Lot 739 1939 35/- on 35/- Arms Block of 4 Mint (\$4000).