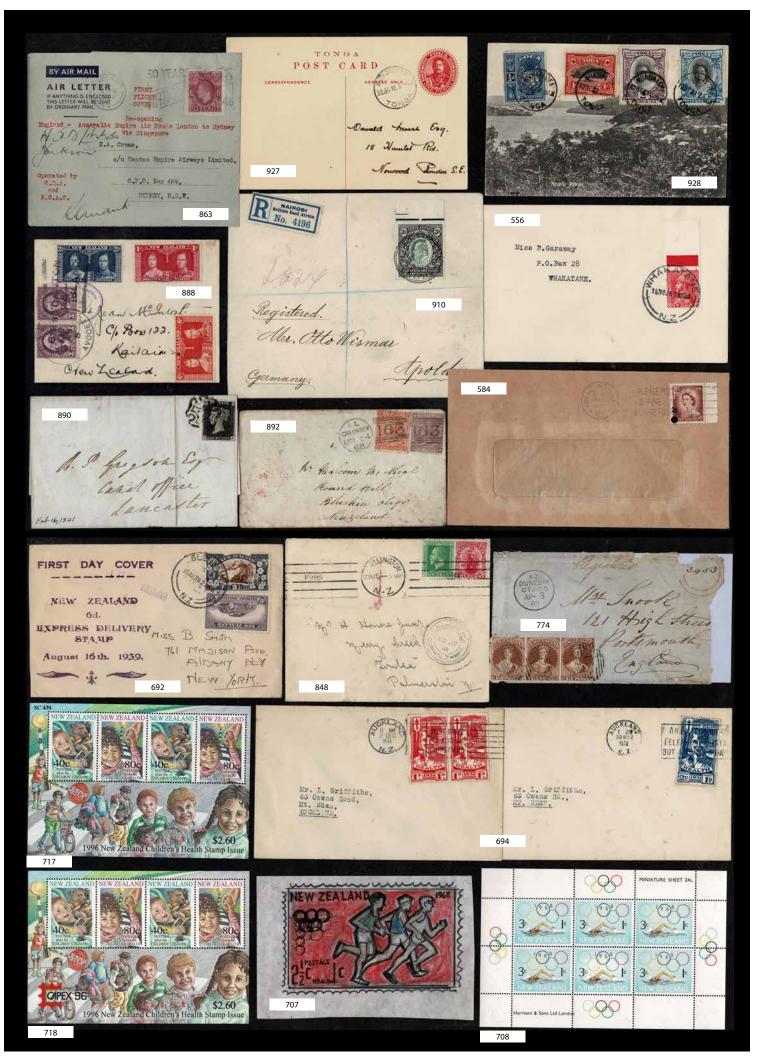

Session 2 commences with New Zealand stamps. The highlights include Lot 376 1/- Green SG 45 Mint FFQ (Est \$2500), Lot 390 2d Blue FFQ Overlap Used (Est \$1750), Lot 395 2d Blue No Wmk SG 96 FFQ Mint (Est \$4000), Lot 440 Perforated 4d Bright Orange-Yellow FFQ Block of 4 Mint (Est \$2000), Lot 485 2nd Sideface 5d Advert Block of 6 (Est \$1250), Lot 516 1d Universal Booklet (Est \$3500), Lot 523 1d Claret Christchurch Exhibition Mint (Est \$20,000), Lot 566 1935 5d Pictorial Coil Strip of 4 (Est \$3000), Lot 584 2d Stars Error Cover (Est \$2000), Lot 589 1963 1'9 Railway Red Colour Omitted (Est \$2750), Lot 646 1981 \$5 Beehive Imperf Pair (Est \$1500), Lot 666 2006 Kapa Haka Set Mint (Est \$12,500), Lot 717 1996 Teddy Bear Min Sheet (Est \$4000) and Lot 739 1939 35/- on 35/- Arms Block of 4 Mint (\$4000).

In the New Zealand Postal History Section the highlights include Lot 762 1845 Maori War Soldier's Stampless Cover (Est \$5000), Lot 778 1864 Hokianga FFQ Cover (Est \$2500), Lot 779 1866 4d Rose & 6d Red Brown FFQ Cover (Est \$4000), Lot 796 1901 2 1/2d Wakatipu OPSO Cover (Est \$4000). Also in NZ Postcards Lot 858 Gisborne-Tologa Bay Coach Service Real Photo of 12 Cards (Est \$1500).