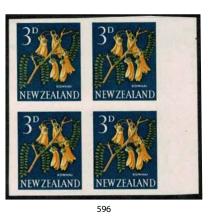

|             |
| 563        | **     | 3/- Mt Egmont Sg 569ay/CP L14c Watermark Inverted & Reversed Unhinged Fine & Scarce CP Cat \$1500 (1)                                                                  | 750         |
|            |        |                                                                                                                                                                        |             |
| 564        | Р      | PHOTO-PLATE 4 5d Swordfish 1953 Helio-Vaugirard Printed Proof 155x116mm. Scarce (1)                                                                                    | 200         |



















































- Plate 9 -



























































































- Plate 12 -

































|   | 665<br>666 | **<br>*/** | 5d Swordfish P12 1/2 CP L8e Plate 2 Corner Block of 4 Unhinged. CP Cat \$800 (4) COIL PAIR 5d Swordfish CP L8f(z) Coil No. 7 Strip of 4 mounted on the coil join only with the stamps unhinged.                                                                                      | 300<br>3000 |
|---|------------|------------|--------------------------------------------------------------------------------------------------------------------------------------------------------------------------------------------------------------------------------------------------------------------------------------|-------------|
| 5 | 67         | **