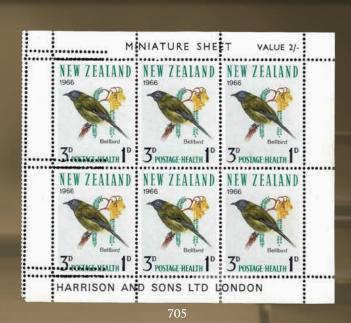

Session 2 commences with New Zealand stamps. The highlights include Lot 376 1/- Green SG 45 Mint FFQ (Est \$2500), Lot 390 2d Blue FFQ Overlap Used (Est \$1750), Lot 395 2d Blue No Wmk SG 96 FFQ Mint (Est \$4000), Lot 440 Perforated 4d Bright Orange-Yellow FFQ Block of 4 Mint (Est \$2000), Lot 485 2nd Sideface 5d Advert Block of 6 (Est \$1250), Lot 516 1d Universal Booklet (Est \$3500), Lot 523 1d Claret Christchurch Exhibition Mint (Est \$20,000), Lot 566 1935 5d Pictorial Coil Strip of 4 (Est \$3000), Lot 584 2d Stars Error Cover (Est \$2000), Lot 589 1963 1'9 Railway Red Colour Omitted (Est \$2750), Lot 646 1981 \$5 Beehive Imperf Pair (Est \$1500), Lot 666 2006 Kapa Haka Set Mint (Est \$12,500), Lot 717 1996 Teddy Bear Min Sheet (Est \$4000) and Lot 739 1939 35/- on 35/- Arms Block of 4 Mint (\$4000).