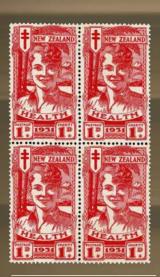

Session 2 commences with New Zealand stamps. The highlights include Lot 376 1/- Green SG 45 Mint FFQ (Est \$2500), Lot 390 2d Blue FFQ Overlap Used (Est \$1750), Lot 395 2d Blue No Wmk SG 96 FFQ Mint (Est \$4000), Lot 440 Perforated 4d Bright Orange-Yellow FFQ Block of 4 Mint (Est \$2000), Lot 485 2nd Sideface 5d Advert Block of 6 (Est \$1250), Lot 516 1d Universal Booklet (Est \$3500), Lot 523 1d Claret Christchurch Exhibition Mint (Est \$20,000), Lot 566 1935 5d Pictorial Coil Strip of 4 (Est \$3000), Lot 584 2d Stars Error Cover (Est \$2000), Lot 589 1963 1'9 Railway Red Colour Omitted (Est \$2750), Lot 646 1981 \$5 Beehive Imperf Pair (Est \$1500), Lot 666 2006 Kapa Haka Set Mint (Est \$12,500), Lot 717 1996 Teddy Bear Min Sheet (Est \$4000) and Lot 739 1939 35/- on 35/- Arms Block of 4 Mint (\$4000).