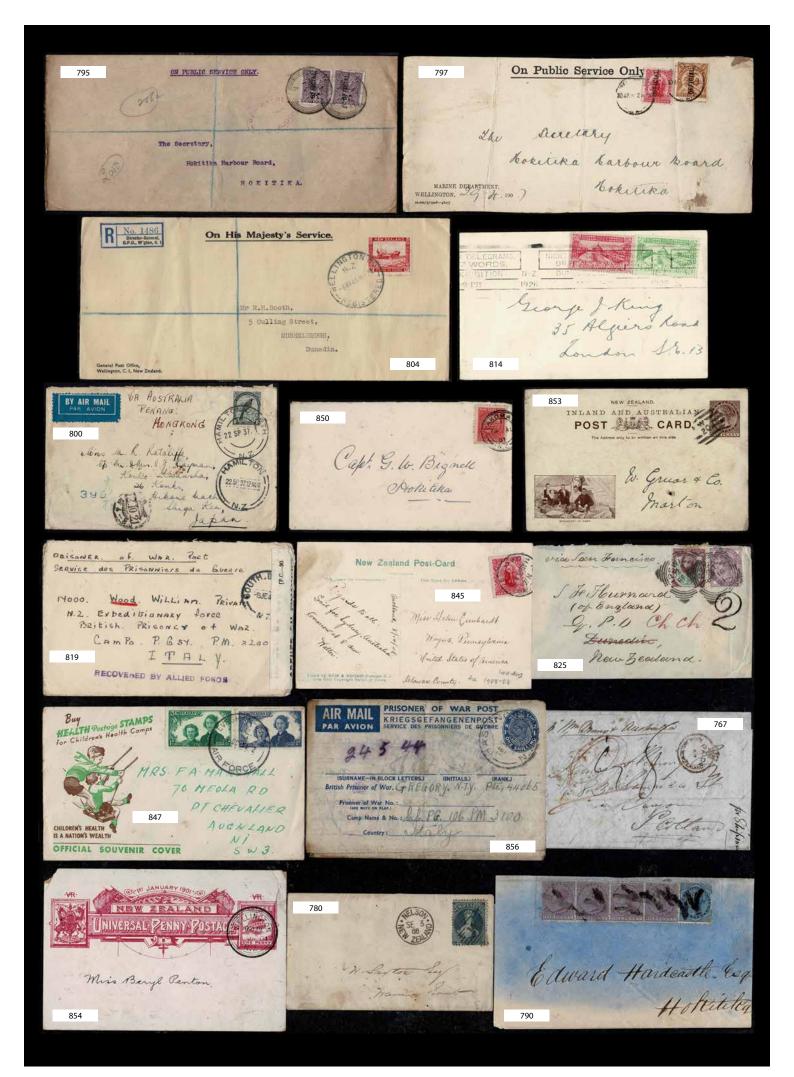

In the New Zealand Postal History Section the highlights include Lot 762 1845 Maori War Soldier's Stampless Cover (Est \$5000), Lot 778 1864 Hokianga FFQ Cover (Est \$2500), Lot 779 1866 4d Rose & 6d Red Brown FFQ Cover (Est \$4000), Lot 796 1901 2 1/2d Wakatipu OPSO Cover (Est \$4000). Also in NZ Postcards Lot 858 Gisborne-Tologa Bay Coach Service Real Photo of 12 Cards (Est \$1500).