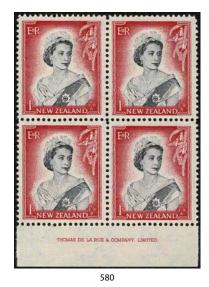

|             |
| 563        | **     | 3/- Mt Egmont Sg 569ay/CP L14c Watermark Inverted & Reversed Unhinged Fine & Scarce CP Cat \$1500 (1)                                                                  | 750         |
|            |        |                                                                                                                                                                        |             |
| 564        | Р      | PHOTO-PLATE 4 5d Swordfish 1953 Helio-Vaugirard Printed Proof 155x116mm. Scarce (1)                                                                                    | 200         |



















































- Plate 9 -



























































































- Plate 12 -

































|   | 665<br>666 | **<br>*/** | 5d Swordfish P12 1/2 CP L8e Plate 2 Corner Block of 4 Unhinged. CP Cat \$800 (4) COIL PAIR 5d Swordfish CP L8f(z) Coil No. 7 Strip of 4 mounted on the coil join only with the stamps unhinged.                                                                                      | 300<br>3000 |
|---|------------|------------|--------------------------------------------------------------------------------------------------------------------------------------------------------------------------------------------------------------------------------------------------------------------------------------|-------------|
| 5 | 67         | *