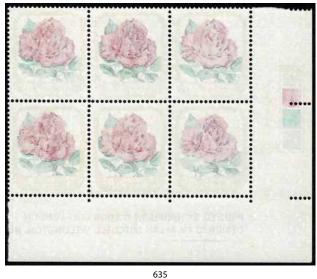

Session 2 commences with New Zealand stamps. The highlights include Lot 376 1/- Green SG 45 Mint FFQ (Est \$2500), Lot 390 2d Blue FFQ Overlap Used (Est \$1750), Lot 395 2d Blue No Wmk SG 96 FFQ Mint (Est \$4000), Lot 440 Perforated 4d Bright Orange-Yellow FFQ Block of 4 Mint (Est \$2000), Lot 485 2nd Sideface 5d Advert Block of 6 (Est \$1250), Lot 516 1d Universal Booklet (Est \$3500), Lot 523 1d Claret Christchurch Exhibition Mint (Est \$20,000), Lot 566 1935 5d Pictorial Coil Strip of 4 (Est \$3000), Lot 584 2d Stars Error Cover (Est \$2000), Lot 589 1963 1'9 Railway Red Colour Omitted (Est \$2750), Lot 646 1981 \$5 Beehive Imperf Pair (Est \$1500), Lot 666 2006 Kapa Haka Set Mint (Est \$12,500), Lot 717 1996 Teddy Bear Min Sheet (Est \$4000) and Lot 739 1939 35/- on 35/- Arms Block of 4 Mint (\$4000).