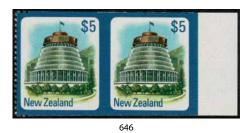

Session 2 commences with New Zealand stamps. The highlights include Lot 376 1/- Green SG 45 Mint FFQ (Est \$2500), Lot 390 2d Blue FFQ Overlap Used (Est \$1750), Lot 395 2d Blue No Wmk SG 96 FFQ Mint (Est \$4000), Lot 440 Perforated 4d Bright Orange-Yellow FFQ Block of 4 Mint (Est \$2000), Lot 485 2nd Sideface 5d Advert Block of 6 (Est \$1250), Lot 516 1d Universal Booklet (Est \$3500), Lot 523 1d Claret Christchurch Exhibition Mint (Est \$20,000), Lot 566 1935 5d Pictorial Coil Strip of 4 (Est \$3000), Lot 584 2d Stars Error Cover (Est \$2000), Lot 589 1963 1'9 Railway Red Colour Omitted (Est \$2750), Lot 646 1981 \$5 Beehive Imperf Pair (Est \$1500), Lot 666 2006 Kapa Haka Set Mint (Est \$12,500), Lot 717 1996 Teddy Bear Min Sheet (Est \$4000) and Lot 739 1939 35/- on 35/- Arms Block of 4 Mint (\$4000).