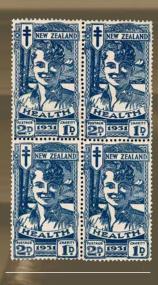

Session 2 commences with New Zealand stamps. The highlights include Lot 376 1/- Green SG 45 Mint FFQ (Est \$2500), Lot 390 2d Blue FFQ Overlap Used (Est \$1750), Lot 395 2d Blue No Wmk SG 96 FFQ Mint (Est \$4000), Lot 440 Perforated 4d Bright Orange-Yellow FFQ Block of 4 Mint (Est \$2000), Lot 485 2nd Sideface 5d Advert Block of 6 (Est \$1250), Lot 516 1d Universal Booklet (Est \$3500), Lot 523 1d Claret Christchurch Exhibition Mint (Est \$20,000), Lot 566 1935 5d Pictorial Coil Strip of 4 (Est \$3000), Lot 584 2d Stars Error Cover (Est \$2000), Lot 589 1963 1'9 Railway Red Colour Omitted (Est \$2750), Lot 646 1981 \$5 Beehive Imperf Pair (Est \$1500), Lot 666 2006 Kapa Haka Set Mint (Est \$12,500), Lot 717 1996 Teddy Bear Min Sheet (Est \$4000) and Lot 739 1939 35/- on 35/- Arms Block of 4 Mint (\$4000).