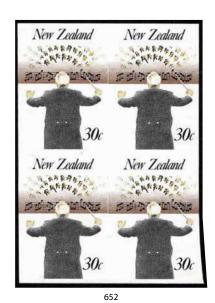

Session 2 commences with New Zealand stamps. The highlights include Lot 376 1/- Green SG 45 Mint FFQ (Est \$2500), Lot 390 2d Blue FFQ Overlap Used (Est \$1750), Lot 395 2d Blue No Wmk SG 96 FFQ Mint (Est \$4000), Lot 440 Perforated 4d Bright Orange-Yellow FFQ Block of 4 Mint (Est \$2000), Lot 485 2nd Sideface 5d Advert Block of 6 (Est \$1250), Lot 516 1d Universal Booklet (Est \$3500), Lot 523 1d Claret Christchurch Exhibition Mint (Est \$20,000), Lot 566 1935 5d Pictorial Coil Strip of 4 (Est \$3000), Lot 584 2d Stars Error Cover (Est \$2000), Lot 589 1963 1'9 Railway Red Colour Omitted (Est \$2750), Lot 646 1981 \$5 Beehive Imperf Pair (Est \$1500), Lot 666 2006 Kapa Haka Set Mint (Est \$12,500), Lot 717 1996 Teddy Bear Min Sheet (Est \$4000) and Lot 739 1939 35/- on 35/- Arms Block of 4 Mint (\$4000).