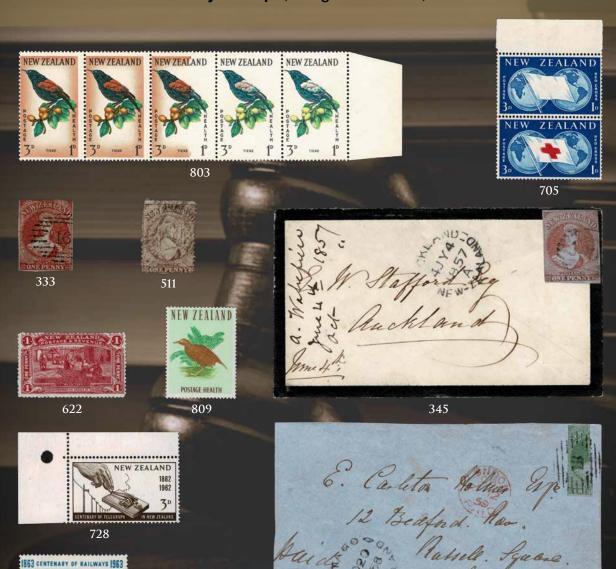

Session 2 commences with the Klaus Moller Chalon Collection and highlights in this section include Lot 333 1d SG 1 Used (Est \$7500), Lot 337 1d SG 8 Mint (Est \$8000), Lot 345 1d SG 4 Cover (Est \$6000), Lot 350 1d SG 22 Serrate 16 Used (Est \$5000), Lot 363 1/- Bisect SG 6a Front (Est \$15,000), Lot 364 1/- Bisect SG 3a Cover (Est \$30,000), Lot 377 1d SG 90 Used (Est \$5000), Lot 477 4d Rose SG 119 Mint (Est \$4000), Lot 511 1d Brown NZ Watermark SG 140 Used (Est \$10,000), Lot 516 1d Brown SG 132a Block of 10 Mint (Est \$3000) and Lot 552 6d Pale Blue SG 135 Block of 14 Mint (Est \$3500).

In part two of Session 2, New Zealand Stamp highlights include Lot 563 1/-SG 26 Serrate 18 Used (Est \$7500), Lot 596 1898 6d Green Kiwi Offset Block of 4 Unhinged (Est \$3000), Lot 622 1d Claret Christchurch Exhibition Mint (Est \$20,000), Lot 663 KGV Recess Collection Unhinged (Est \$5000), Lot 705 1959 3d Red Cross Missing Red Error Unhinged (Est \$5000), Lot 717 1960 2'6 Butter Missing Yellow (Est \$3000), Lot 728 1962 3d Telegraph Missing Green Unhinged (Est \$4000), Lot 729 1962 8d Telegraph Missing Grey Black Strip (Est \$12,500), Lot 738 1967 2 1/2c Kowhai Missing Blue Strip (Est \$5000), Lot 750 1973 4c Puriri Moth Missing Dark Green, Light Green & Yellow colours Error Block (Est \$10,000), Lot 803 1963 3d Health Missing Orange Error Strip (Est \$7500), Lot 810 1968 3c Olympics Red Colour Omitted Used on Cover Unique (Est \$5000) and Lot 843 Arms £3.10s Rose Unhinged (Est \$3750).