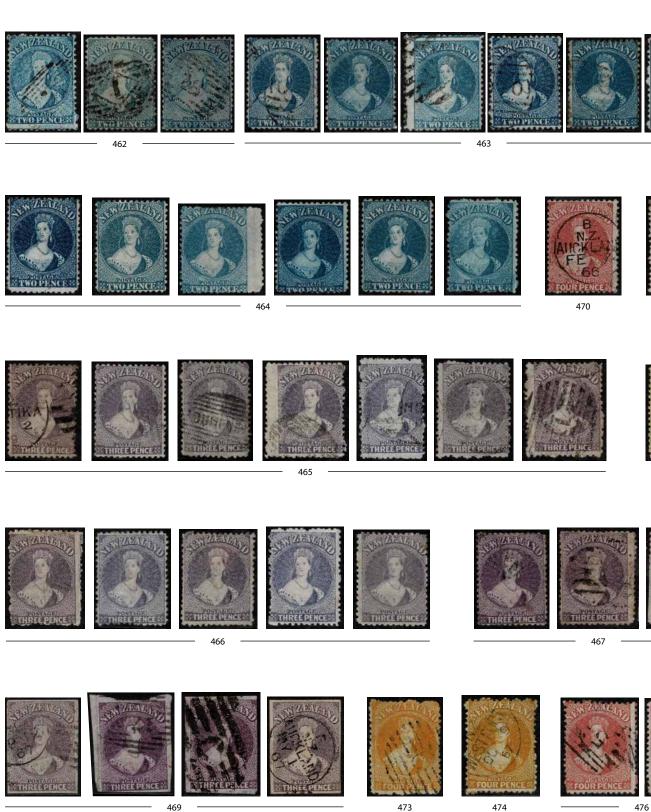

Session 2 commences with the Klaus Moller Chalon Collection and highlights in this section include Lot 333 1d SG 1 Used (Est \$7500), Lot 337 1d SG 8 Mint (Est \$8000), Lot 345 1d SG 4 Cover (Est \$6000), Lot 350 1d SG 22 Serrate 16 Used (Est \$5000), Lot 363 1/- Bisect SG 6a Front (Est \$15,000), Lot 364 1/- Bisect SG 3a Cover (Est \$30,000), Lot 377 1d SG 90 Used (Est \$5000), Lot 477 4d Rose SG 119 Mint (Est \$4000), Lot 511 1d Brown NZ Watermark SG 140 Used (Est \$10,000), Lot 516 1d Brown SG 132a Block of 10 Mint (Est \$3000) and Lot 552 6d Pale Blue SG 135 Block of 14 Mint (Est \$3500).