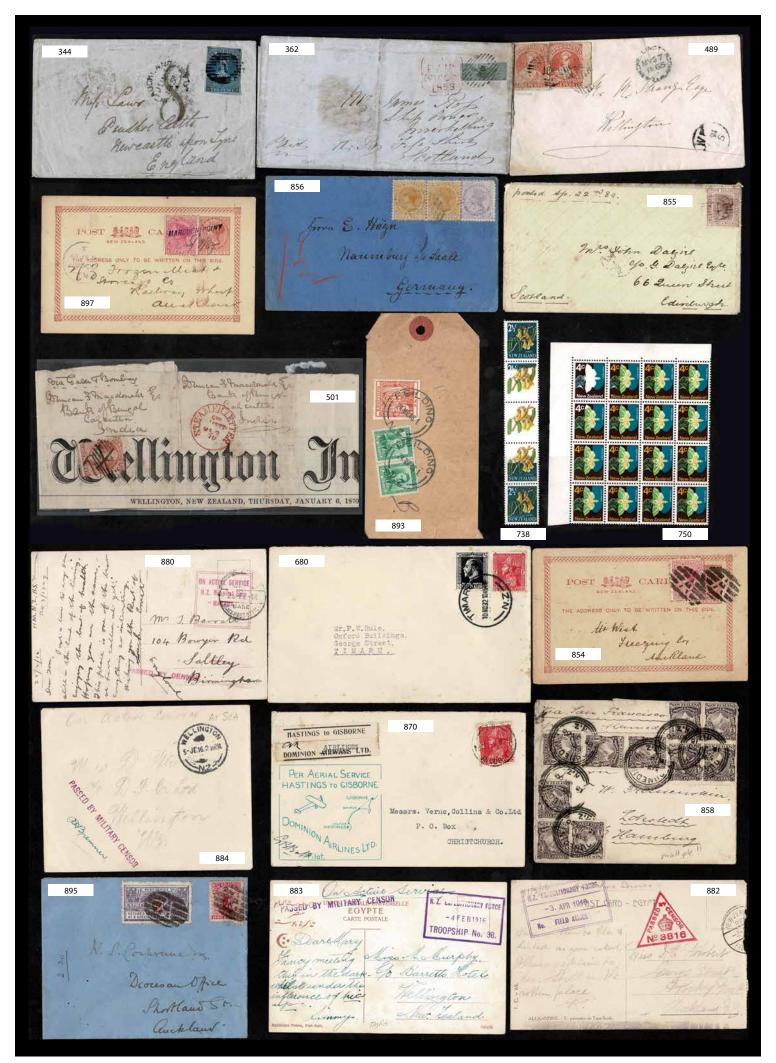

In part two of Session 2, New Zealand Stamp highlights include Lot 563 1/-SG 26 Serrate 18 Used (Est \$7500), Lot 596 1898 6d Green Kiwi Offset Block of 4 Unhinged (Est \$3000), Lot 622 1d Claret Christchurch Exhibition Mint (Est \$20,000), Lot 663 KGV Recess Collection Unhinged (Est \$5000), Lot 705 1959 3d Red Cross Missing Red Error Unhinged (Est \$5000), Lot 717 1960 2'6 Butter Missing Yellow (Est \$3000), Lot 728 1962 3d Telegraph Missing Green Unhinged (Est \$4000), Lot 729 1962 8d Telegraph Missing Grey Black Strip (Est \$12,500), Lot 738 1967 2 1/2c Kowhai Missing Blue Strip (Est \$5000), Lot 750 1973 4c Puriri Moth Missing Dark Green, Light Green & Yellow colours Error Block (Est \$10,000), Lot 803 1963 3d Health Missing Orange Error Strip (Est \$7500), Lot 810 1968 3c Olympics Red Colour Omitted Used on Cover Unique (Est \$5000) and Lot 843 Arms £3.10s Rose Unhinged (Est \$3750).

In New Zealand Postal History the highlights include Lot 856 1890 Second Sideface Cover with 3d Yellow Pair (Est \$500), Lot 864 1938 Waihirere Pa Cover (Est \$750), Lot 888 OPSO Covers (Est \$1500), Lot 893 9/- Arms used as a Postage Due on Mail Tag (Est \$500) and Lot 897 Marsden Point Straight/ Line cancel Postcard (Est \$500).

World Stamps & Covers have highlights including Lot 911 Aitutaki 1920 1/Pictorial Proof Sheet of 60 (Est \$1000), Lot 930 Canada 1897 QV Jubilee
Set Used (Est \$1250), Lot 982 India 1948 Gandhi the 3 low values in Sheets
(Est \$2500), Lot 993 Niue 1920/32 4x Die Proofs (Est \$1500), Lot 1009 1889
Samoa/US Cover (Est \$1500), Lot 1010 1890 US Consulate Cover (Est
\$1500), Lot 1019 Samoa 1919 Censor No 1 Cover (Est \$1250), Lot 1038
Tonga 1892 Registered Printed Cover to NZ (Est \$1000) and Lot 1045 US
1893 \$2 Columbus Unhinged (Est \$2500).