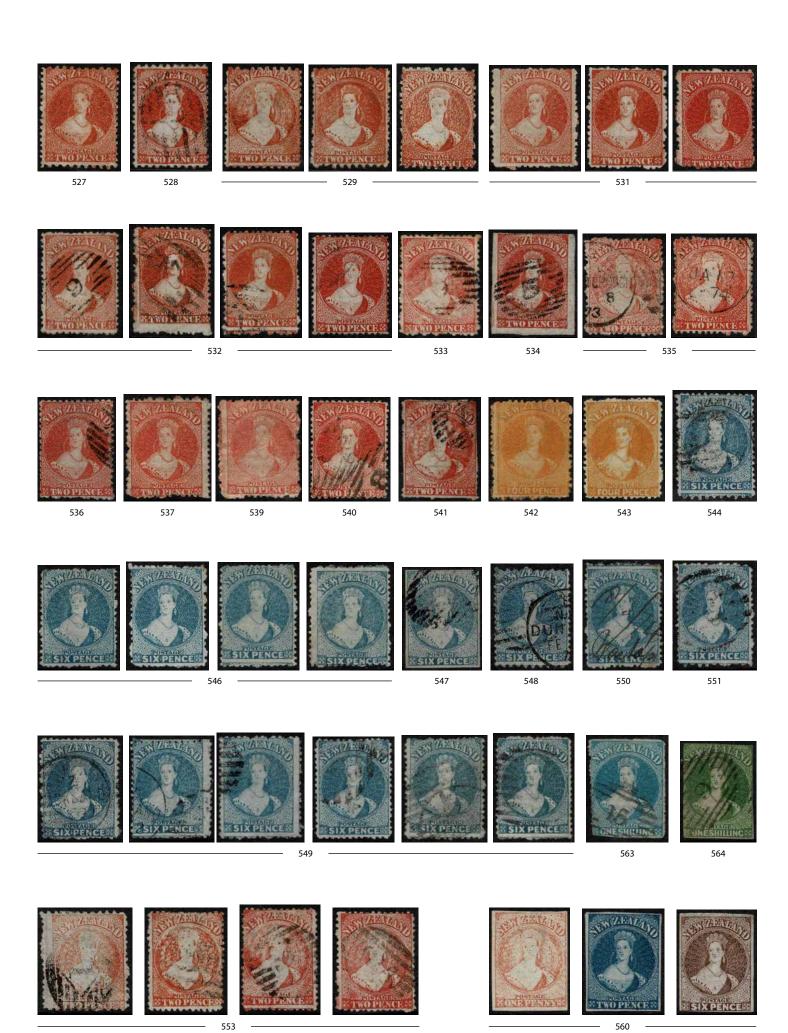

Session 2 commences with the Klaus Moller Chalon Collection and highlights in this section include Lot 333 1d SG 1 Used (Est \$7500), Lot 337 1d SG 8 Mint (Est \$8000), Lot 345 1d SG 4 Cover (Est \$6000), Lot 350 1d SG 22 Serrate 16 Used (Est \$5000), Lot 363 1/- Bisect SG 6a Front (Est \$15,000), Lot 364 1/- Bisect SG 3a Cover (Est \$30,000), Lot 377 1d SG 90 Used (Est \$5000), Lot 477 4d Rose SG 119 Mint (Est \$4000), Lot 511 1d Brown NZ Watermark SG 140 Used (Est \$10,000), Lot 516 1d Brown SG 132a Block of 10 Mint (Est \$3000) and Lot 552 6d Pale Blue SG 135 Block of 14 Mint (Est \$3500).