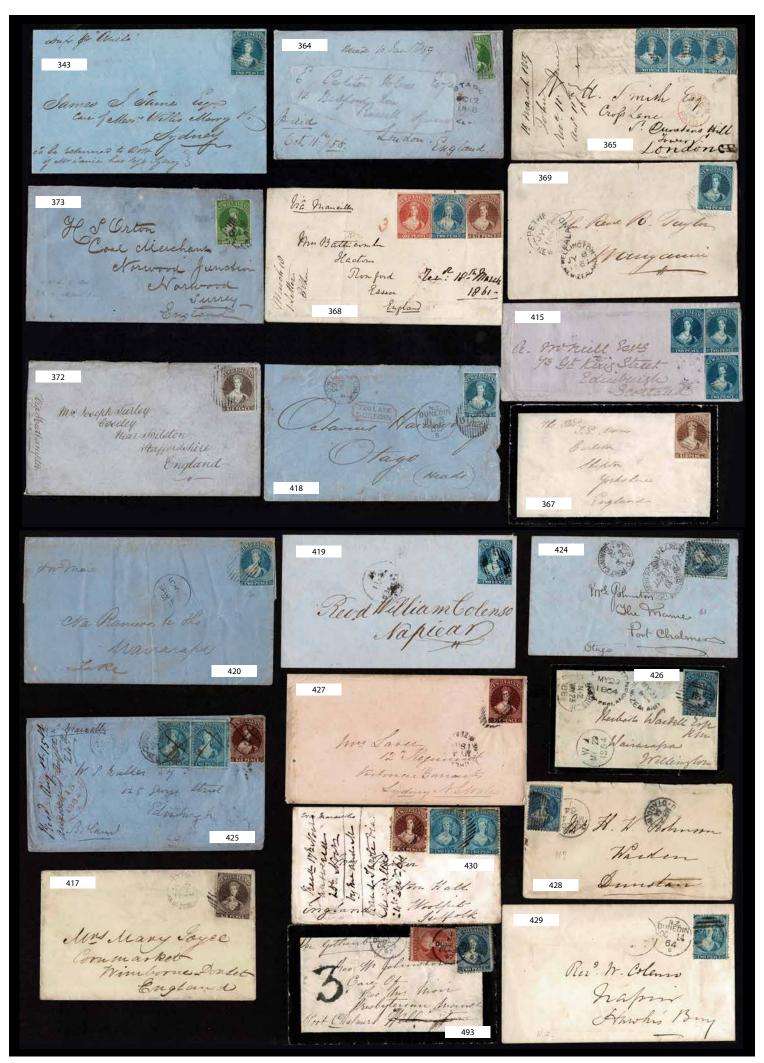

In New Zealand Postal History the highlights include Lot 856 1890 Second Sideface Cover with 3d Yellow Pair (Est \$500), Lot 864 1938 Waihirere Pa Cover (Est \$750), Lot 888 OPSO Covers (Est \$1500), Lot 893 9/- Arms used as a Postage Due on Mail Tag (Est \$500) and Lot 897 Marsden Point Straight/ Line cancel Postcard (Est \$500).