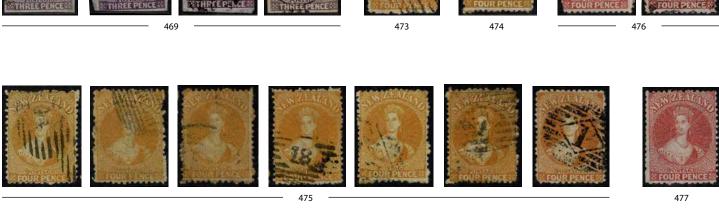

Session 2 commences with the Klaus Moller Chalon Collection and highlights in this section include Lot 333 1d SG 1 Used (Est \$7500), Lot 337 1d SG 8 Mint (Est \$8000), Lot 345 1d SG 4 Cover (Est \$6000), Lot 350 1d SG 22 Serrate 16 Used (Est \$5000), Lot 363 1/- Bisect SG 6a Front (Est \$15,000), Lot 364 1/- Bisect SG 3a Cover (Est \$30,000), Lot 377 1d SG 90 Used (Est \$5000), Lot 477 4d Rose SG 119 Mint (Est \$4000), Lot 511 1d Brown NZ Watermark SG 140 Used (Est \$10,000), Lot 516 1d Brown SG 132a Block of 10 Mint (Est \$3000) and Lot 552 6d Pale Blue SG 135 Block of 14 Mint (Est \$3500).