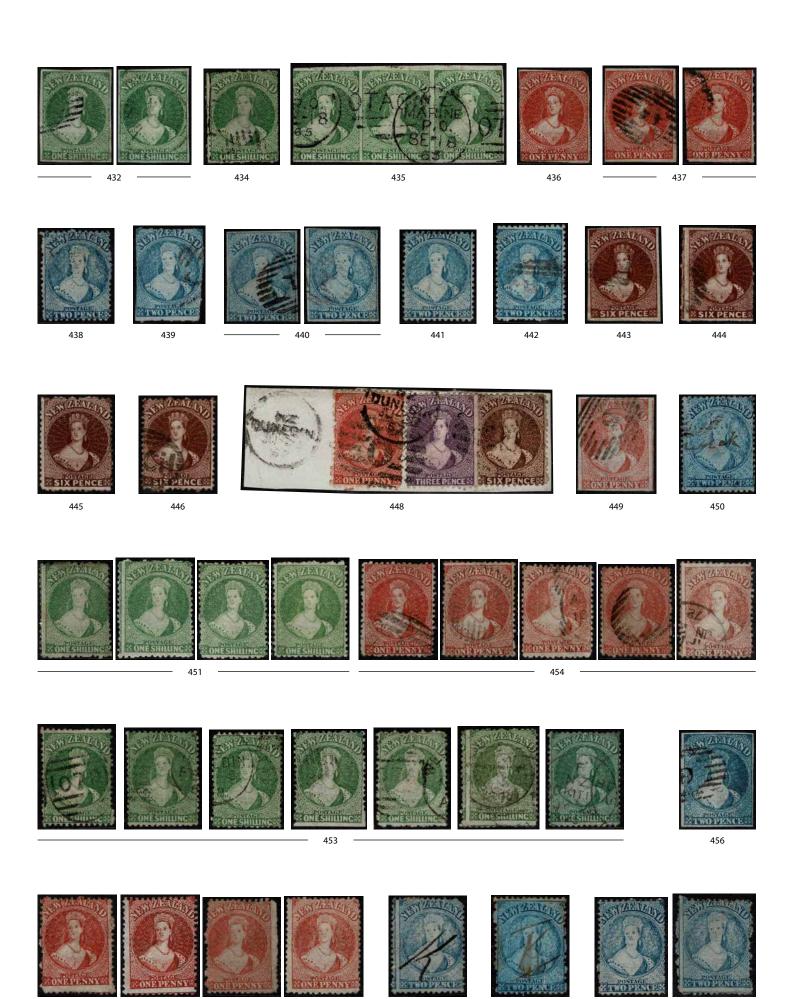

Session 2 commences with the Klaus Moller Chalon Collection and highlights in this section include Lot 333 1d SG 1 Used (Est \$7500), Lot 337 1d SG 8 Mint (Est \$8000), Lot 345 1d SG 4 Cover (Est \$6000), Lot 350 1d SG 22 Serrate 16 Used (Est \$5000), Lot 363 1/- Bisect SG 6a Front (Est \$15,000), Lot 364 1/- Bisect SG 3a Cover (Est \$30,000), Lot 377 1d SG 90 Used (Est \$5000), Lot 477 4d Rose SG 119 Mint (Est \$4000), Lot 511 1d Brown NZ Watermark SG 140 Used (Est \$10,000), Lot 516 1d Brown SG 132a Block of 10 Mint (Est \$3000) and Lot 552 6d Pale Blue SG 135 Block of 14 Mint (Est \$3500).