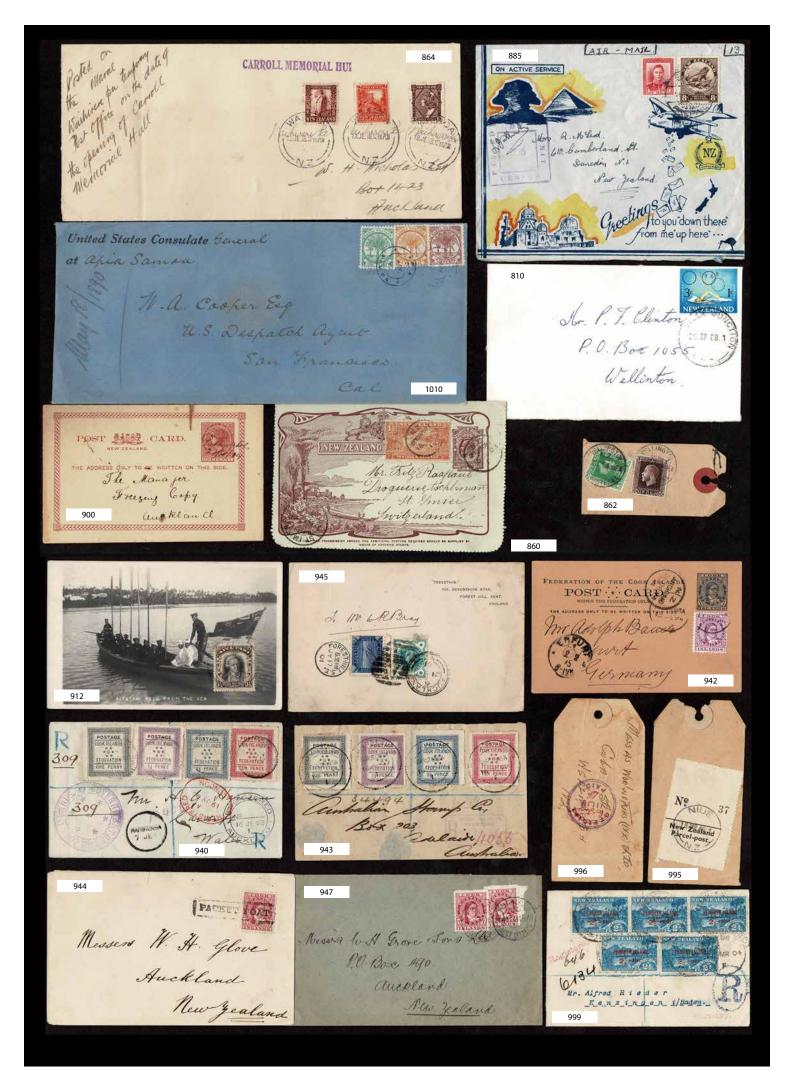

In New Zealand Postal History the highlights include Lot 856 1890 Second Sideface Cover with 3d Yellow Pair (Est \$500), Lot 864 1938 Waihirere Pa Cover (Est \$750), Lot 888 OPSO Covers (Est \$1500), Lot 893 9/- Arms used as a Postage Due on Mail Tag (Est \$500) and Lot 897 Marsden Point Straight/ Line cancel Postcard (Est \$500).

World Stamps & Covers have highlights including Lot 911 Aitutaki 1920 1/Pictorial Proof Sheet of 60 (Est \$1000), Lot 930 Canada 1897 QV Jubilee
Set Used (Est \$1250), Lot 982 India 1948 Gandhi the 3 low values in Sheets
(Est \$2500), Lot 993 Niue 1920/32 4x Die Proofs (Est \$1500), Lot 1009 1889
Samoa/US Cover (Est \$1500), Lot 1010 1890 US Consulate Cover (Est
\$1500), Lot 1019 Samoa 1919 Censor No 1 Cover (Est \$1250), Lot 1038
Tonga 1892 Registered Printed Cover to NZ (Est \$1000) and Lot 1045 US
1893 \$2 Columbus Unhinged (Est \$2500).