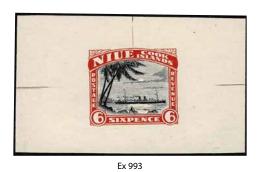

World Stamps & Covers have highlights including Lot 911 Aitutaki 1920 1/Pictorial Proof Sheet of 60 (Est \$1000), Lot 930 Canada 1897 QV Jubilee
Set Used (Est \$1250), Lot 982 India 1948 Gandhi the 3 low values in Sheets
(Est \$2500), Lot 993 Niue 1920/32 4x Die Proofs (Est \$1500), Lot 1009 1889
Samoa/US Cover (Est \$1500), Lot 1010 1890 US Consulate Cover (Est
\$1500), Lot 1019 Samoa 1919 Censor No 1 Cover (Est \$1250), Lot 1038
Tonga 1892 Registered Printed Cover to NZ (Est \$1000) and Lot 1045 US
1893 \$2 Columbus Unhinged (Est \$2500).