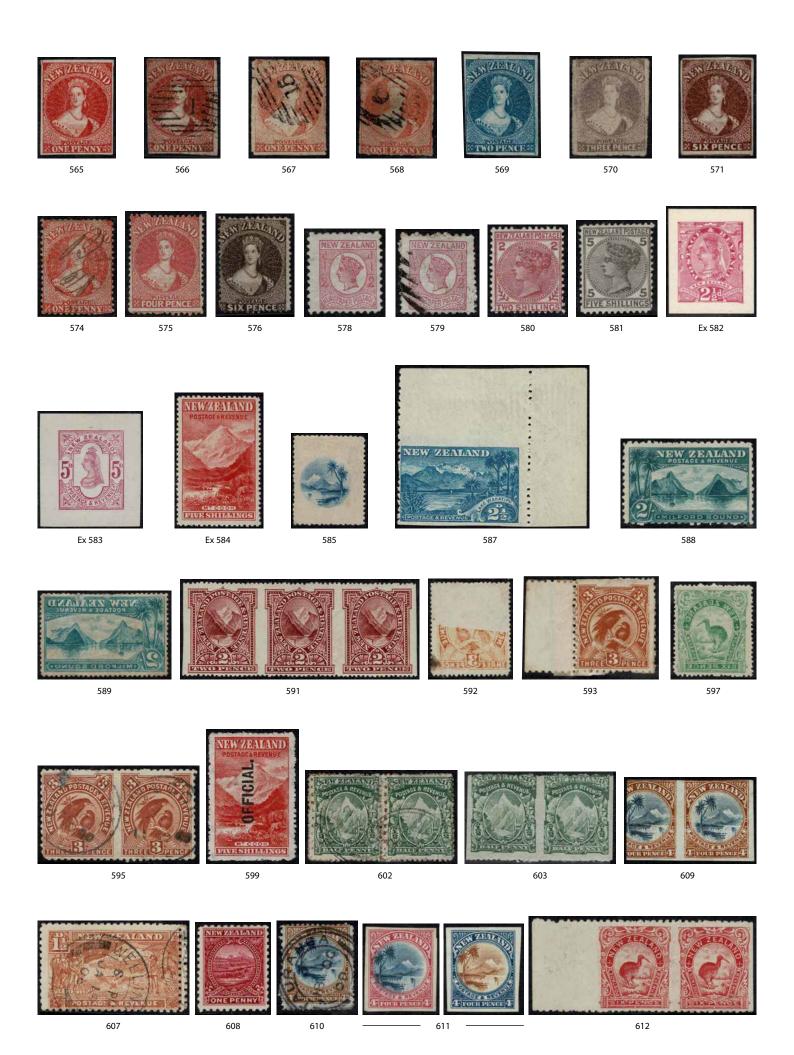

In part two of Session 2, New Zealand Stamp highlights include Lot 563 1/-SG 26 Serrate 18 Used (Est \$7500), Lot 596 1898 6d Green Kiwi Offset Block of 4 Unhinged (Est \$3000), Lot 622 1d Claret Christchurch Exhibition Mint (Est \$20,000), Lot 663 KGV Recess Collection Unhinged (Est \$5000), Lot 705 1959 3d Red Cross Missing Red Error Unhinged (Est \$5000), Lot 717 1960 2'6 Butter Missing Yellow (Est \$3000), Lot 728 1962 3d Telegraph Missing Green Unhinged (Est \$4000), Lot 729 1962 8d Telegraph Missing Grey Black Strip (Est \$12,500), Lot 738 1967 2 1/2c Kowhai Missing Blue Strip (Est \$5000), Lot 750 1973 4c Puriri Moth Missing Dark Green, Light Green & Yellow colours Error Block (Est \$10,000), Lot 803 1963 3d Health Missing Orange Error Strip (Est \$7500), Lot 810 1968 3c Olympics Red Colour Omitted Used on Cover Unique (Est \$5000) and Lot 843 Arms £3.10s Rose Unhinged (Est \$3750).

In New Zealand Postal History the highlights include Lot 856 1890 Second Sideface Cover with 3d Yellow Pair (Est \$500), Lot 864 1938 Waihirere Pa Cover (Est \$750), Lot 888 OPSO Covers (Est \$1500), Lot 893 9/- Arms used as a Postage Due on Mail Tag (Est \$500) and Lot 897 Marsden Point Straight/ Line cancel Postcard (Est \$500).