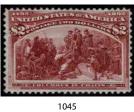

World Stamps & Covers have highlights including Lot 911 Aitutaki 1920 1/Pictorial Proof Sheet of 60 (Est \$1000), Lot 930 Canada 1897 QV Jubilee
Set Used (Est \$1250), Lot 982 India 1948 Gandhi the 3 low values in Sheets
(Est \$2500), Lot 993 Niue 1920/32 4x Die Proofs (Est \$1500), Lot 1009 1889
Samoa/US Cover (Est \$1500), Lot 1010 1890 US Consulate Cover (Est
\$1500), Lot 1019 Samoa 1919 Censor No 1 Cover (Est \$1250), Lot 1038
Tonga 1892 Registered Printed Cover to NZ (Est \$1000) and Lot 1045 US
1893 \$2 Columbus Unhinged (Est \$2500).