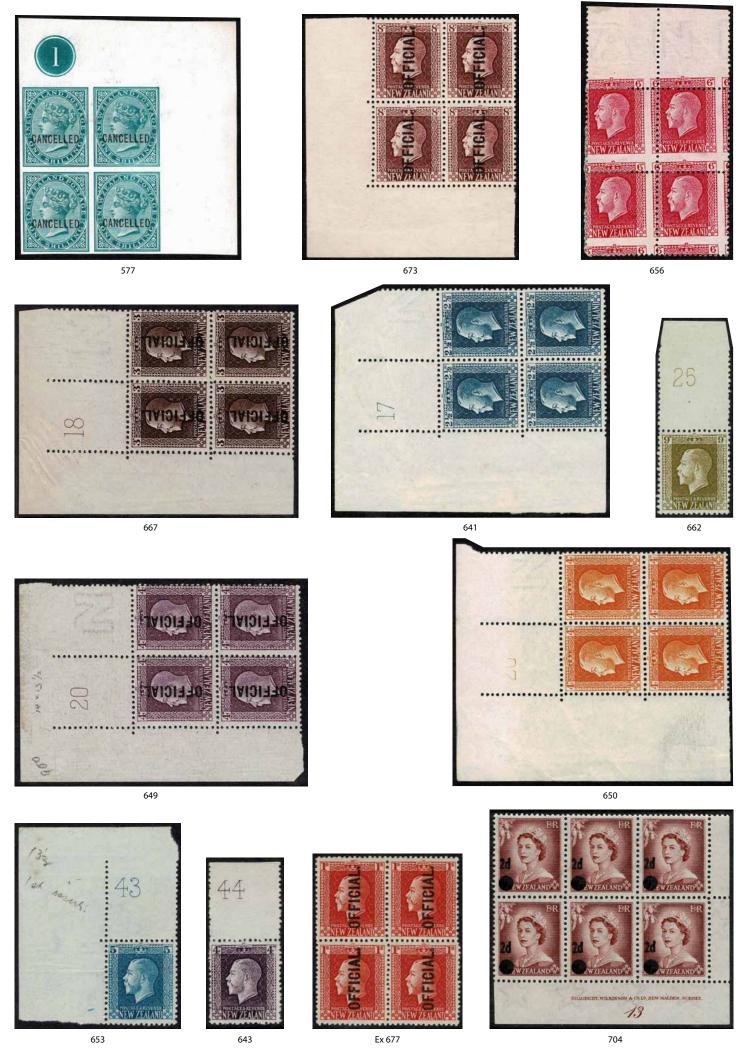

In part two of Session 2, New Zealand Stamp highlights include Lot 563 1/-SG 26 Serrate 18 Used (Est \$7500), Lot 596 1898 6d Green Kiwi Offset Block of 4 Unhinged (Est \$3000), Lot 622 1d Claret Christchurch Exhibition Mint (Est \$20,000), Lot 663 KGV Recess Collection Unhinged (Est \$5000), Lot 705 1959 3d Red Cross Missing Red Error Unhinged (Est \$5000), Lot 717 1960 2'6 Butter Missing Yellow (Est \$3000), Lot 728 1962 3d Telegraph Missing Green Unhinged (Est \$4000), Lot 729 1962 8d Telegraph Missing Grey Black Strip (Est \$12,500), Lot 738 1967 2 1/2c Kowhai Missing Blue Strip (Est \$5000), Lot 750 1973 4c Puriri Moth Missing Dark Green, Light Green & Yellow colours Error Block (Est \$10,000), Lot 803 1963 3d Health Missing Orange Error Strip (Est \$7500), Lot 810 1968 3c Olympics Red Colour Omitted Used on Cover Unique (Est \$5000) and Lot 843 Arms £3.10s Rose Unhinged (Est \$3750).