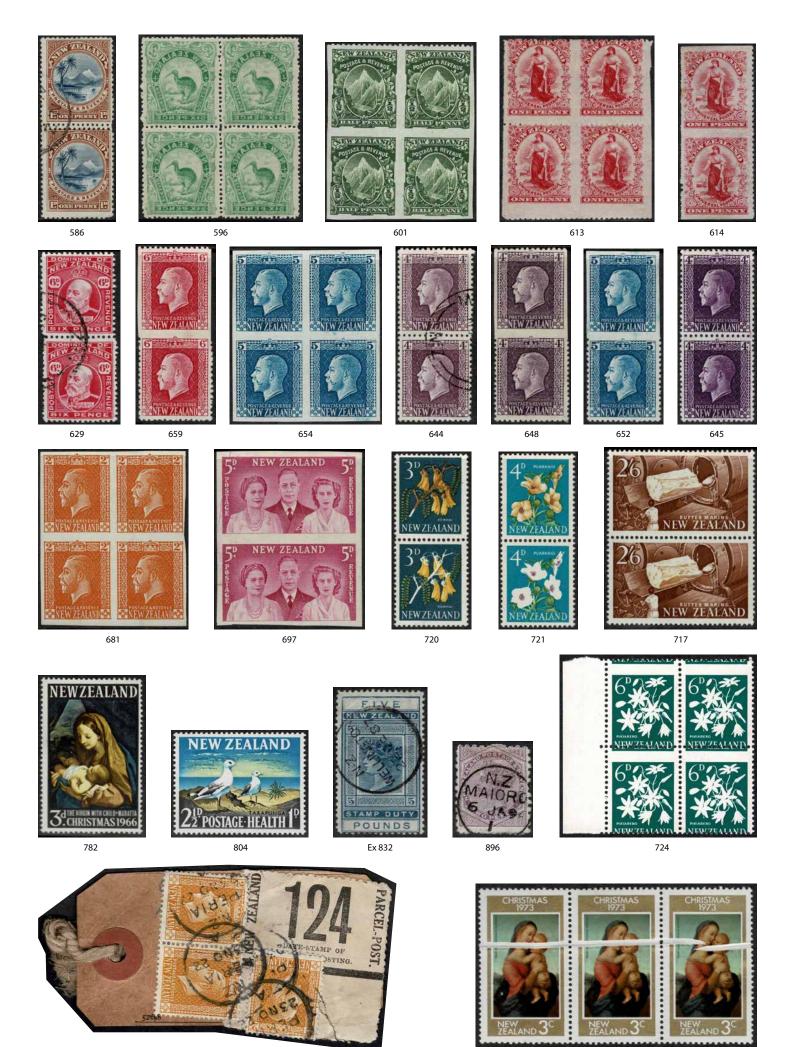

Session 2 commences with the Klaus Moller Chalon Collection and highlights in this section include Lot 333 1d SG 1 Used (Est \$7500), Lot 337 1d SG 8 Mint (Est \$8000), Lot 345 1d SG 4 Cover (Est \$6000), Lot 350 1d SG 22 Serrate 16 Used (Est \$5000), Lot 363 1/- Bisect SG 6a Front (Est \$15,000), Lot 364 1/- Bisect SG 3a Cover (Est \$30,000), Lot 377 1d SG 90 Used (Est \$5000), Lot 477 4d Rose SG 119 Mint (Est \$4000), Lot 511 1d Brown NZ Watermark SG 140 Used (Est \$10,000), Lot 516 1d Brown SG 132a Block of 10 Mint (Est \$3000) and Lot 552 6d Pale Blue SG 135 Block of 14 Mint (Est \$3500).

In part two of Session 2, New Zealand Stamp highlights include Lot 563 1/-SG 26 Serrate 18 Used (Est \$7500), Lot 596 1898 6d Green Kiwi Offset Block of 4 Unhinged (Est \$3000), Lot 622 1d Claret Christchurch Exhibition Mint (Est \$20,000), Lot 663 KGV Recess Collection Unhinged (Est \$5000), Lot 705 1959 3d Red Cross Missing Red Error Unhinged (Est \$5000), Lot 717 1960 2'6 Butter Missing Yellow (Est \$3000), Lot 728 1962 3d Telegraph Missing Green Unhinged (Est \$4000), Lot 729 1962 8d Telegraph Missing Grey Black Strip (Est \$12,500), Lot 738 1967 2 1/2c Kowhai Missing Blue Strip (Est \$5000), Lot 750 1973 4c Puriri Moth Missing Dark Green, Light Green & Yellow colours Error Block (Est \$10,000), Lot 803 1963 3d Health Missing Orange Error Strip (Est \$7500), Lot 810 1968 3c Olympics Red Colour Omitted Used on Cover Unique (Est \$5000) and Lot 843 Arms £3.10s Rose Unhinged (Est \$3750).

In New Zealand Postal History the highlights include Lot 856 1890 Second Sideface Cover with 3d Yellow Pair (Est \$500), Lot 864 1938 Waihirere Pa Cover (Est \$750), Lot 888 OPSO Covers (Est \$1500), Lot 893 9/- Arms used as a Postage Due on Mail Tag (Est \$500) and Lot 897 Marsden Point Straight/ Line cancel Postcard (Est \$500).