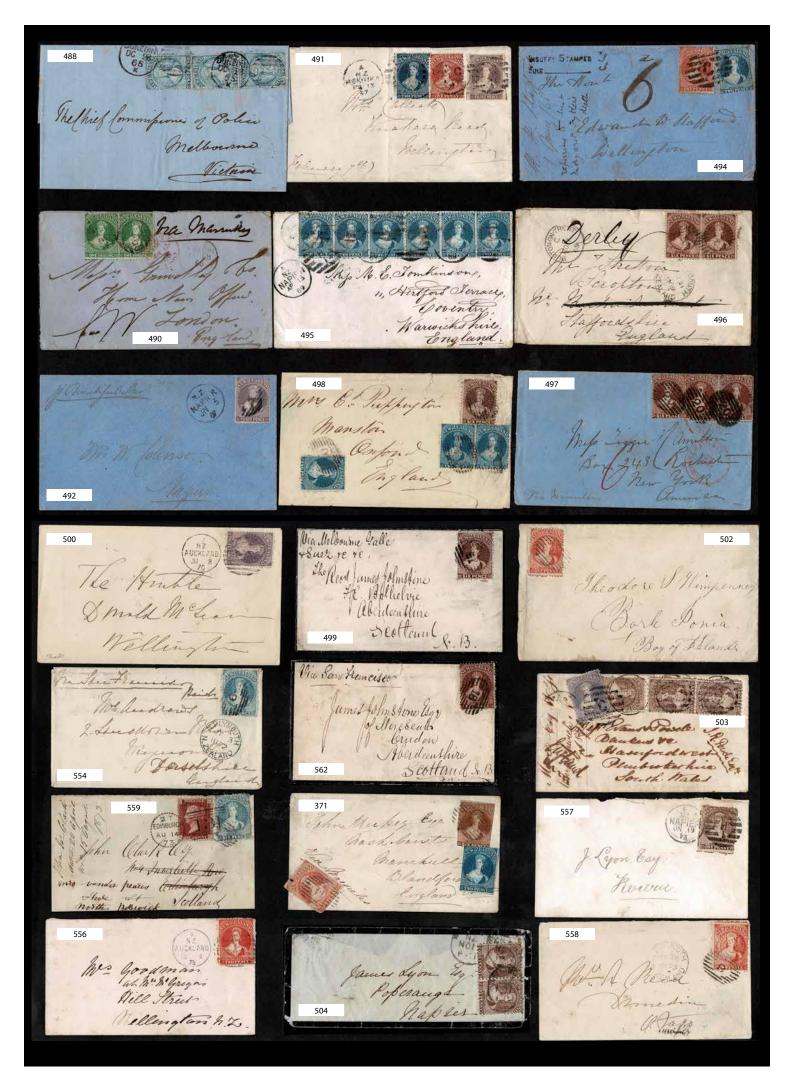

In New Zealand Postal History the highlights include Lot 856 1890 Second Sideface Cover with 3d Yellow Pair (Est \$500), Lot 864 1938 Waihirere Pa Cover (Est \$750), Lot 888 OPSO Covers (Est \$1500), Lot 893 9/- Arms used as a Postage Due on Mail Tag (Est \$500) and Lot 897 Marsden Point Straight/ Line cancel Postcard (Est \$500).

World Stamps & Covers have highlights including Lot 911 Aitutaki 1920 1/Pictorial Proof Sheet of 60 (Est \$1000), Lot 930 Canada 1897 QV Jubilee
Set Used (Est \$1250), Lot 982 India 1948 Gandhi the 3 low values in Sheets
(Est \$2500), Lot 993 Niue 1920/32 4x Die Proofs (Est \$1500), Lot 1009 1889
Samoa/US Cover (Est \$1500), Lot 1010 1890 US Consulate Cover (Est
\$1500), Lot 1019 Samoa 1919 Censor No 1 Cover (Est \$1250), Lot 1038
Tonga 1892 Registered Printed Cover to NZ (Est \$1000) and Lot 1045 US
1893 \$2 Columbus Unhinged (Est \$2500).