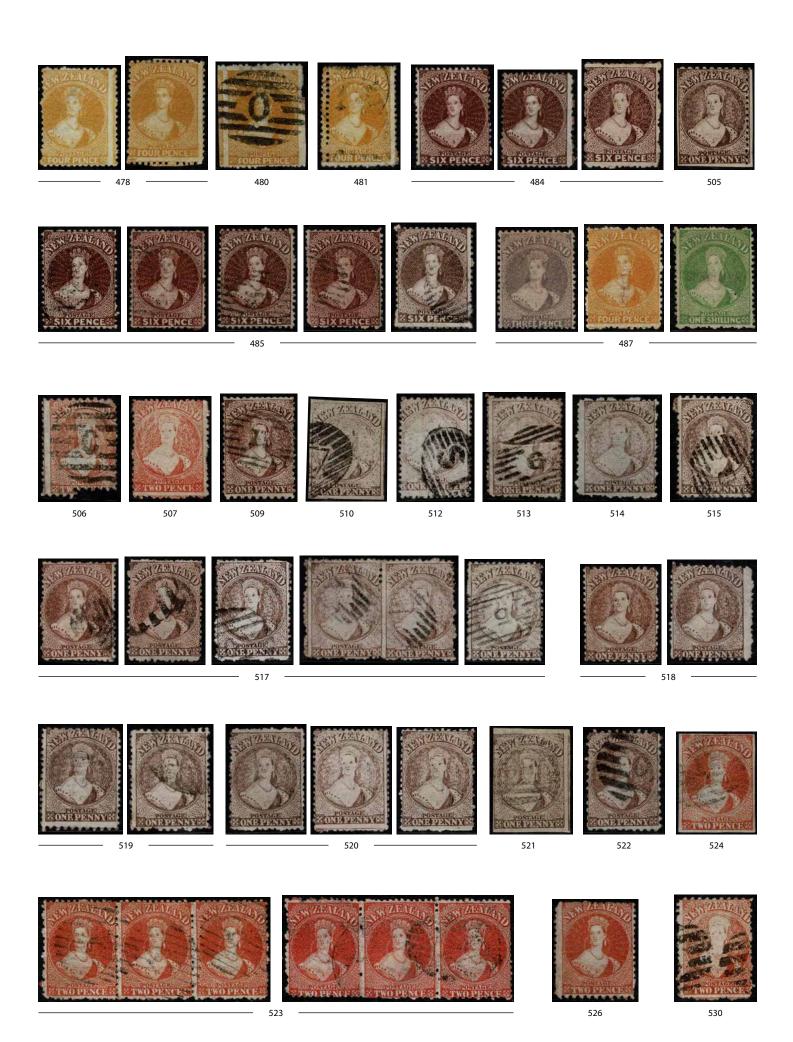

Session 2 commences with the Klaus Moller Chalon Collection and highlights in this section include Lot 333 1d SG 1 Used (Est \$7500), Lot 337 1d SG 8 Mint (Est \$8000), Lot 345 1d SG 4 Cover (Est \$6000), Lot 350 1d SG 22 Serrate 16 Used (Est \$5000), Lot 363 1/- Bisect SG 6a Front (Est \$15,000), Lot 364 1/- Bisect SG 3a Cover (Est \$30,000), Lot 377 1d SG 90 Used (Est \$5000), Lot 477 4d Rose SG 119 Mint (Est \$4000), Lot 511 1d Brown NZ Watermark SG 140 Used (Est \$10,000), Lot 516 1d Brown SG 132a Block of 10 Mint (Est \$3000) and Lot 552 6d Pale Blue SG 135 Block of 14 Mint (Est \$3500).