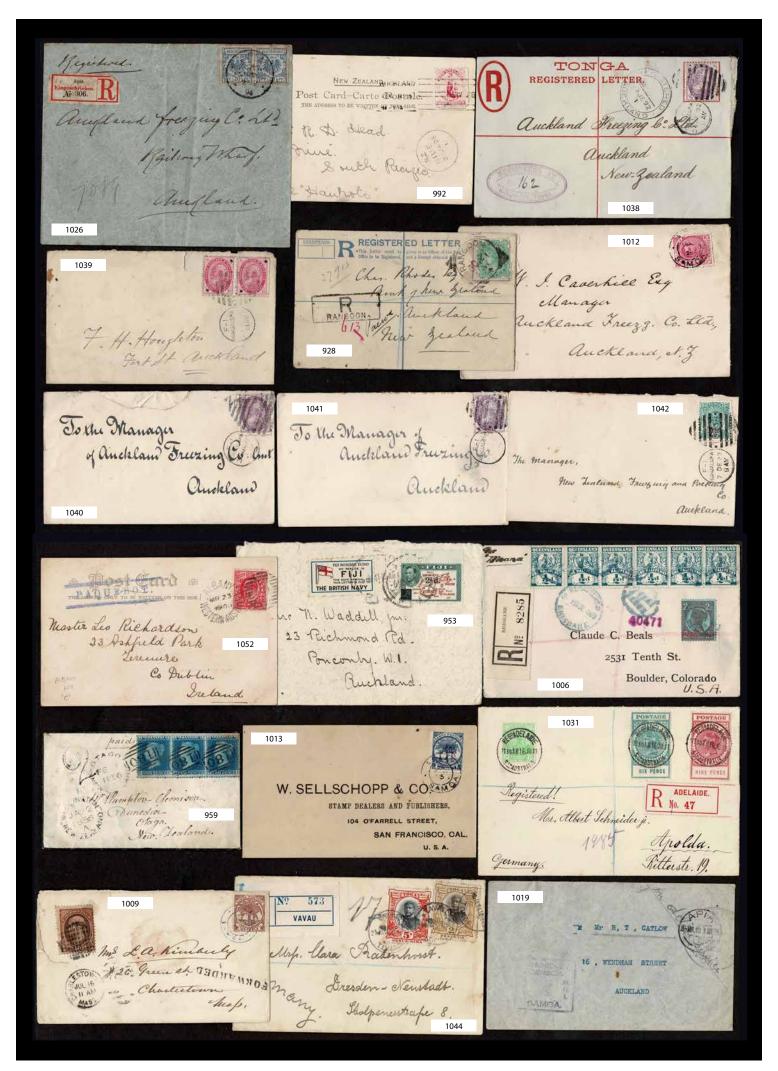

World Stamps & Covers have highlights including Lot 911 Aitutaki 1920 1/Pictorial Proof Sheet of 60 (Est \$1000), Lot 930 Canada 1897 QV Jubilee
Set Used (Est \$1250), Lot 982 India 1948 Gandhi the 3 low values in Sheets
(Est \$2500), Lot 993 Niue 1920/32 4x Die Proofs (Est \$1500), Lot 1009 1889
Samoa/US Cover (Est \$1500), Lot 1010 1890 US Consulate Cover (Est
\$1500), Lot 1019 Samoa 1919 Censor No 1 Cover (Est \$1250), Lot 1038
Tonga 1892 Registered Printed Cover to NZ (Est \$1000) and Lot 1045 US
1893 \$2 Columbus Unhinged (Est \$2500).