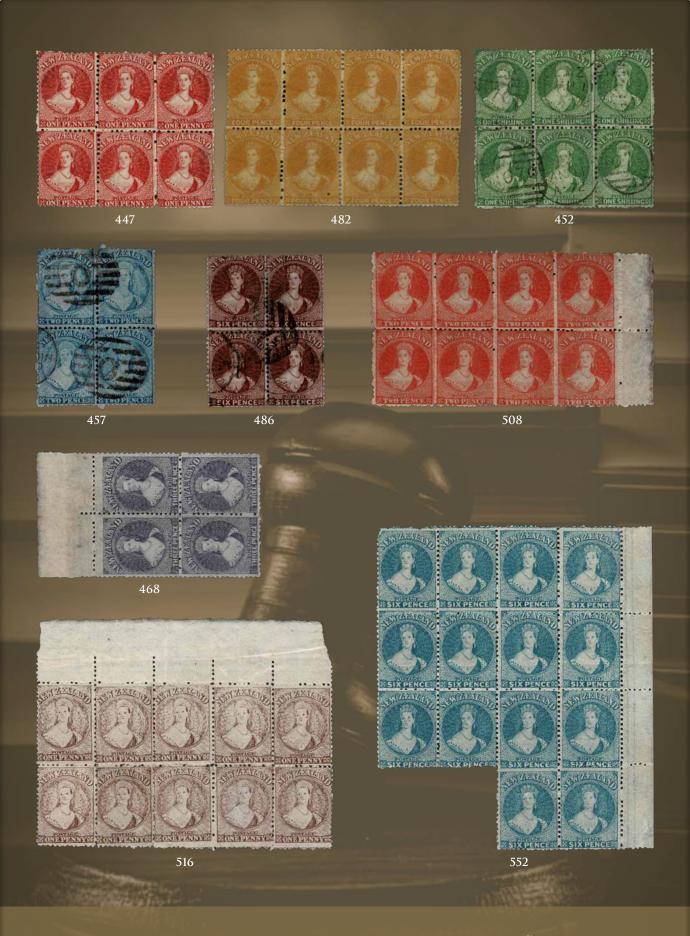

Session 2 commences with the Klaus Moller Chalon Collection and highlights in this section include Lot 333 1d SG 1 Used (Est \$7500), Lot 337 1d SG 8 Mint (Est \$8000), Lot 345 1d SG 4 Cover (Est \$6000), Lot 350 1d SG 22 Serrate 16 Used (Est \$5000), Lot 363 1/- Bisect SG 6a Front (Est \$15,000), Lot 364 1/- Bisect SG 3a Cover (Est \$30,000), Lot 377 1d SG 90 Used (Est \$5000), Lot 477 4d Rose SG 119 Mint (Est \$4000), Lot 511 1d Brown NZ Watermark SG 140 Used (Est \$10,000), Lot 516 1d Brown SG 132a Block of 10 Mint (Est \$3000) and Lot 552 6d Pale Blue SG 135 Block of 14 Mint (Est \$3500).