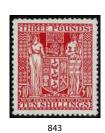

In part two of Session 2, New Zealand Stamp highlights include Lot 563 1/-SG 26 Serrate 18 Used (Est \$7500), Lot 596 1898 6d Green Kiwi Offset Block of 4 Unhinged (Est \$3000), Lot 622 1d Claret Christchurch Exhibition Mint (Est \$20,000), Lot 663 KGV Recess Collection Unhinged (Est \$5000), Lot 705 1959 3d Red Cross Missing Red Error Unhinged (Est \$5000), Lot 717 1960 2'6 Butter Missing Yellow (Est \$3000), Lot 728 1962 3d Telegraph Missing Green Unhinged (Est \$4000), Lot 729 1962 8d Telegraph Missing Grey Black Strip (Est \$12,500), Lot 738 1967 2 1/2c Kowhai Missing Blue Strip (Est \$5000), Lot 750 1973 4c Puriri Moth Missing Dark Green, Light Green & Yellow colours Error Block (Est \$10,000), Lot 803 1963 3d Health Missing Orange Error Strip (Est \$7500), Lot 810 1968 3c Olympics Red Colour Omitted Used on Cover Unique (Est \$5000) and Lot 843 Arms £3.10s Rose Unhinged (Est \$3750).