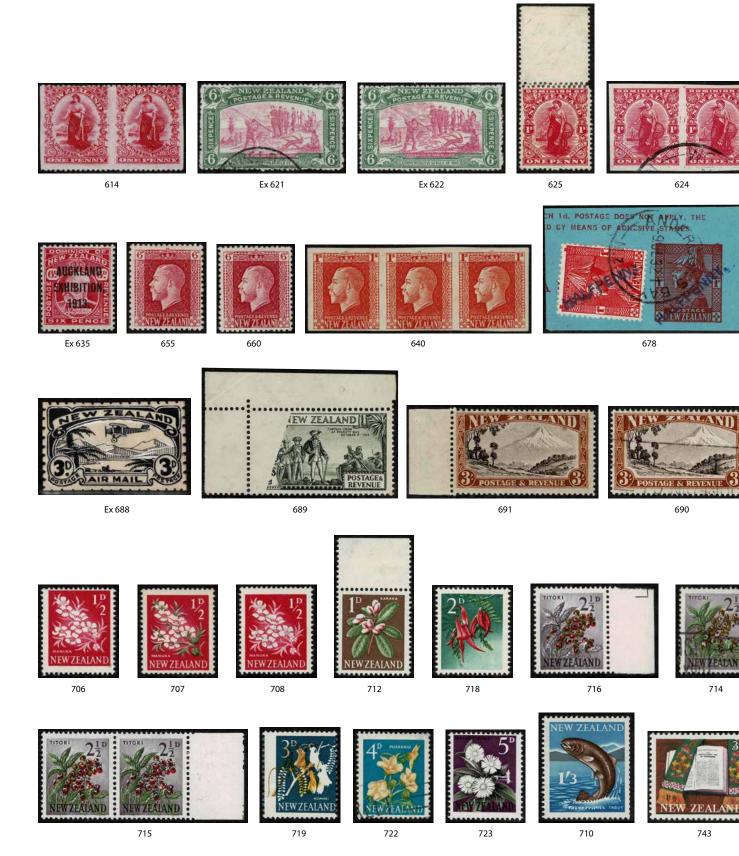

In part two of Session 2, New Zealand Stamp highlights include Lot 563 1/-SG 26 Serrate 18 Used (Est \$7500), Lot 596 1898 6d Green Kiwi Offset Block of 4 Unhinged (Est \$3000), Lot 622 1d Claret Christchurch Exhibition Mint (Est \$20,000), Lot 663 KGV Recess Collection Unhinged (Est \$5000), Lot 705 1959 3d Red Cross Missing Red Error Unhinged (Est \$5000), Lot 717 1960 2'6 Butter Missing Yellow (Est \$3000), Lot 728 1962 3d Telegraph Missing Green Unhinged (Est \$4000), Lot 729 1962 8d Telegraph Missing Grey Black Strip (Est \$12,500), Lot 738 1967 2 1/2c Kowhai Missing Blue Strip (Est \$5000), Lot 750 1973 4c Puriri Moth Missing Dark Green, Light Green & Yellow colours Error Block (Est \$10,000), Lot 803 1963 3d Health Missing Orange Error Strip (Est \$7500), Lot 810 1968 3c Olympics Red Colour Omitted Used on Cover Unique (Est \$5000) and Lot 843 Arms £3.10s Rose Unhinged (Est \$3750).