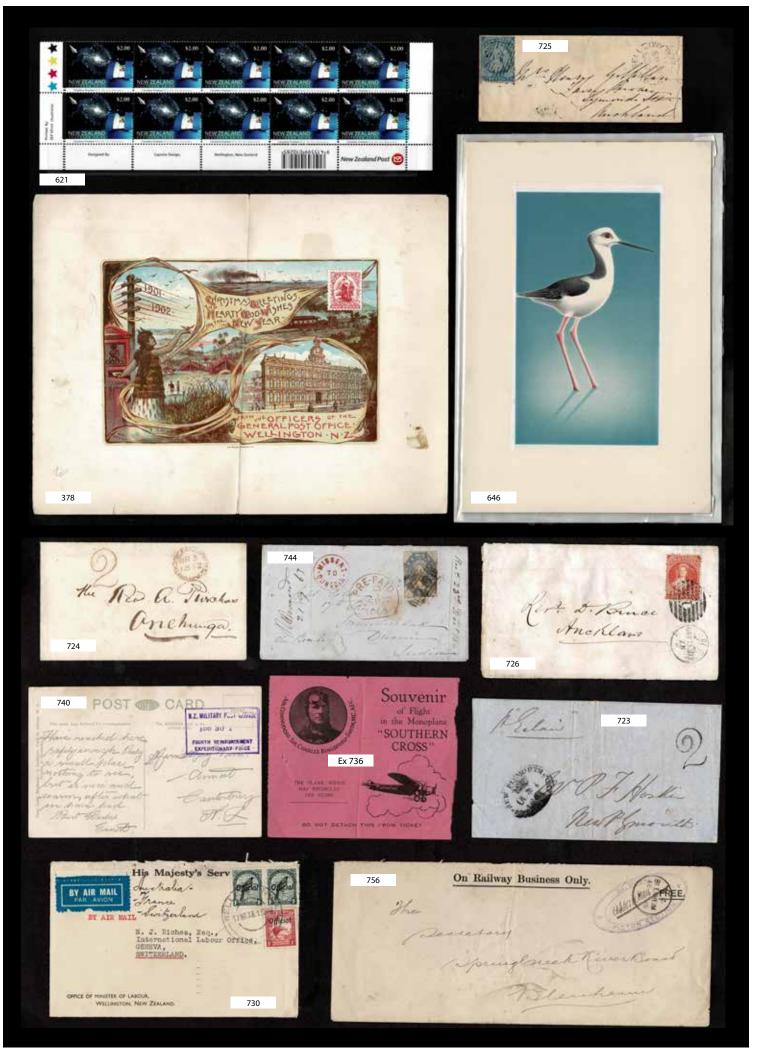

In New Zealand Stamps the highlights are Lot 517 5/- First Sideface Strip of 4 Used (Est \$2500), Lot 524 1898 Pictorials London Print Set Unhinged (Est \$3750), Lot 542 KGV 1/- Orange-Brown Strip of 3 Used (Est \$3000), Lot 564 1962 8d Telegraph with Black Colour Omitted (Est \$2750), Lot 590 1970 4c Puriri Moth Dark Green Veins Inverted (Est \$2000), Lot 600 1979 14c/10c Queen Block of 12 with 9 values Missing the Surcharge (Est \$4500), Lot 607 1981 \$5 Beehive Imperf Pair (Est \$2500), Lot 620 2006 Kapa Haka Set (Est \$17.500), Lot

637 1931 Red & Blue Boys on Individual First Day Covers (Est \$4000), Lot 646 1959 3d Poaka Health Original Artwork (Est \$2000) and Lot 701 1940/58 Arms £3.10 Rose Unhinged (Est \$4000).

In New Zealand Postal History the highlights include Lot 725 1863 Hokianga Cover (Est \$1300), Lot 733 1928 Trans-Tasman Sir Charles Kingsford Smith Cover (Est \$3500), Lot 744 1862 Missent to Dunedin Cover from Tasmania (Est \$2500) and Lot 746 1938 OHMS Cover with 7x 2/- Admiral Officials Cover (Est \$1500).