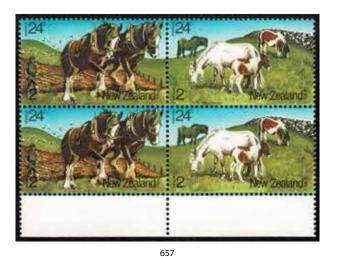

Moving to Session 2, the World Stamps & Covers highlights include Lot 386 Australia 1913/14 Roo 1d Green Colour Trial (Est \$3000), Lot 420 China 1962 Mei Langfang Imperf Set Used (Est \$5000), Lot 441 Great Britain 1867/83 QV 10/- SG 131 Used (Est \$3000), Lot 478 Pitcairn Island 1926 Posted At Pitcairn Island/No Stamps Available Cover (Est \$2500) and Lot 482 St Helena 1961 Tristan Relief Fund Set Used (Est \$4000).

In New Zealand Stamps the highlights are Lot 517 5/- First Sideface Strip of 4 Used (Est \$2500), Lot 524 1898 Pictorials London Print Set Unhinged (Est \$3750), Lot 542 KGV 1/- Orange-Brown Strip of 3 Used (Est \$3000), Lot 564 1962 8d Telegraph with Black Colour Omitted (Est \$2750), Lot 590 1970 4c Puriri Moth Dark Green Veins Inverted (Est \$2000), Lot 600 1979 14c/10c Queen Block of 12 with 9 values Missing the Surcharge (Est \$4500), Lot 607 1981 \$5 Beehive Imperf Pair (Est \$2500), Lot 620 2006 Kapa Haka Set (Est \$17.500), Lot