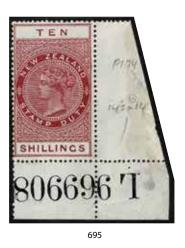

In New Zealand Stamps the highlights are Lot 517 5/- First Sideface Strip of 4 Used (Est \$2500), Lot 524 1898 Pictorials London Print Set Unhinged (Est \$3750), Lot 542 KGV 1/- Orange-Brown Strip of 3 Used (Est \$3000), Lot 564 1962 8d Telegraph with Black Colour Omitted (Est \$2750), Lot 590 1970 4c Puriri Moth Dark Green Veins Inverted (Est \$2000), Lot 600 1979 14c/10c Queen Block of 12 with 9 values Missing the Surcharge (Est \$4500), Lot 607 1981 \$5 Beehive Imperf Pair (Est \$2500), Lot 620 2006 Kapa Haka Set (Est \$17.500), Lot