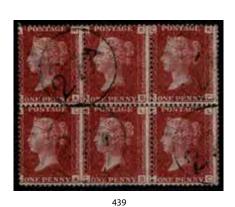

Moving to Session 2, the World Stamps & Covers highlights include Lot 386 Australia 1913/14 Roo 1d Green Colour Trial (Est \$3000), Lot 420 China 1962 Mei Langfang Imperf Set Used (Est \$5000), Lot 441 Great Britain 1867/83 QV 10/- SG 131 Used (Est \$3000), Lot 478 Pitcairn Island 1926 Posted At Pitcairn Island/No Stamps Available Cover (Est \$2500) and Lot 482 St Helena 1961 Tristan Relief Fund Set Used (Est \$4000).