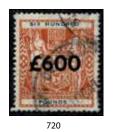

637 1931 Red & Blue Boys on Individual First Day Covers (Est \$4000), Lot 646 1959 3d Poaka Health Original Artwork (Est \$2000) and Lot 701 1940/58 Arms £3.10 Rose Unhinged (Est \$4000).

In New Zealand Postal History the highlights include Lot 725 1863 Hokianga Cover (Est \$1300), Lot 733 1928 Trans-Tasman Sir Charles Kingsford Smith Cover (Est \$3500), Lot 744 1862 Missent to Dunedin Cover from Tasmania (Est \$2500) and Lot 746 1938 OHMS Cover with 7x 2/- Admiral Officials Cover (Est \$1500).