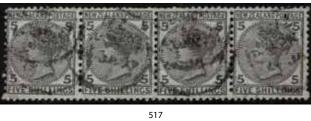

In New Zealand Stamps the highlights are Lot 517 5/- First Sideface Strip of 4 Used (Est \$2500), Lot 524 1898 Pictorials London Print Set Unhinged (Est \$3750), Lot 542 KGV 1/- Orange-Brown Strip of 3 Used (Est \$3000), Lot 564 1962 8d Telegraph with Black Colour Omitted (Est \$2750), Lot 590 1970 4c Puriri Moth Dark Green Veins Inverted (Est \$2000), Lot 600 1979 14c/10c Queen Block of 12 with 9 values Missing the Surcharge (Est \$4500), Lot 607 1981 \$5 Beehive Imperf Pair (Est \$2500), Lot 620 2006 Kapa Haka Set (Est \$17.500), Lot