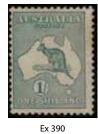

Moving to Session 2, the World Stamps & Covers highlights include Lot 386 Australia 1913/14 Roo 1d Green Colour Trial (Est \$3000), Lot 420 China 1962 Mei Langfang Imperf Set Used (Est \$5000), Lot 441 Great Britain 1867/83 QV 10/- SG 131 Used (Est \$3000), Lot 478 Pitcairn Island 1926 Posted At Pitcairn Island/No Stamps Available Cover (Est \$2500) and Lot 482 St Helena 1961 Tristan Relief Fund Set Used (Est \$4000).