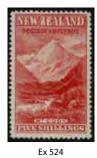

In New Zealand Stamps the highlights are Lot 517 5/- First Sideface Strip of 4 Used (Est \$2500), Lot 524 1898 Pictorials London Print Set Unhinged (Est \$3750), Lot 542 KGV 1/- Orange-Brown Strip of 3 Used (Est \$3000), Lot 564 1962 8d Telegraph with Black Colour Omitted (Est \$2750), Lot 590 1970 4c Puriri Moth Dark Green Veins Inverted (Est \$2000), Lot 600 1979 14c/10c Queen Block of 12 with 9 values Missing the Surcharge (Est \$4500), Lot 607 1981 \$5 Beehive Imperf Pair (Est \$2500), Lot 620 2006 Kapa Haka Set (Est \$17.500), Lot