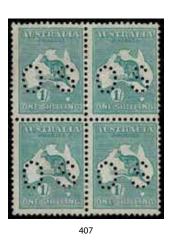

Moving to Session 2, the World Stamps & Covers highlights include Lot 386 Australia 1913/14 Roo 1d Green Colour Trial (Est \$3000), Lot 420 China 1962 Mei Langfang Imperf Set Used (Est \$5000), Lot 441 Great Britain 1867/83 QV 10/- SG 131 Used (Est \$3000), Lot 478 Pitcairn Island 1926 Posted At Pitcairn Island/No Stamps Available Cover (Est \$2500) and Lot 482 St Helena 1961 Tristan Relief Fund Set Used (Est \$4000).