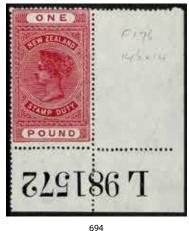

In New Zealand Stamps the highlights are Lot 517 5/- First Sideface Strip of 4 Used (Est \$2500), Lot 524 1898 Pictorials London Print Set Unhinged (Est \$3750), Lot 542 KGV 1/- Orange-Brown Strip of 3 Used (Est \$3000), Lot 564 1962 8d Telegraph with Black Colour Omitted (Est \$2750), Lot 590 1970 4c Puriri Moth Dark Green Veins Inverted (Est \$2000), Lot 600 1979 14c/10c Queen Block of 12 with 9 values Missing the Surcharge (Est \$4500), Lot 607 1981 \$5 Beehive Imperf Pair (Est \$2500), Lot 620 2006 Kapa Haka Set (Est \$17.500), Lot