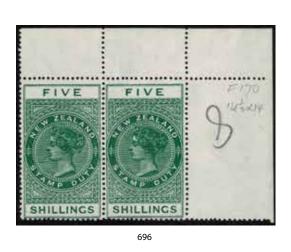

In New Zealand Stamps the highlights are Lot 517 5/- First Sideface Strip of 4 Used (Est \$2500), Lot 524 1898 Pictorials London Print Set Unhinged (Est \$3750), Lot 542 KGV 1/- Orange-Brown Strip of 3 Used (Est \$3000), Lot 564 1962 8d Telegraph with Black Colour Omitted (Est \$2750), Lot 590 1970 4c Puriri Moth Dark Green Veins Inverted (Est \$2000), Lot 600 1979 14c/10c Queen Block of 12 with 9 values Missing the Surcharge (Est \$4500), Lot 607 1981 \$5 Beehive Imperf Pair (Est \$2500), Lot 620 2006 Kapa Haka Set (Est \$17.500), Lot