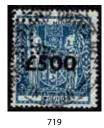

In New Zealand Stamps the highlights are Lot 517 5/- First Sideface Strip of 4 Used (Est \$2500), Lot 524 1898 Pictorials London Print Set Unhinged (Est \$3750), Lot 542 KGV 1/- Orange-Brown Strip of 3 Used (Est \$3000), Lot 564 1962 8d Telegraph with Black Colour Omitted (Est \$2750), Lot 590 1970 4c Puriri Moth Dark Green Veins Inverted (Est \$2000), Lot 600 1979 14c/10c Queen Block of 12 with 9 values Missing the Surcharge (Est \$4500), Lot 607 1981 \$5 Beehive Imperf Pair (Est \$2500), Lot 620 2006 Kapa Haka Set (Est \$17.500), Lot