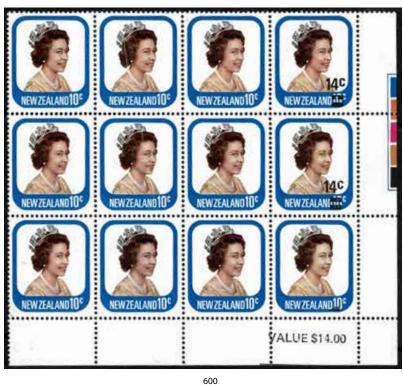

In New Zealand Stamps the highlights are Lot 517 5/- First Sideface Strip of 4 Used (Est \$2500), Lot 524 1898 Pictorials London Print Set Unhinged (Est \$3750), Lot 542 KGV 1/- Orange-Brown Strip of 3 Used (Est \$3000), Lot 564 1962 8d Telegraph with Black Colour Omitted (Est \$2750), Lot 590 1970 4c Puriri Moth Dark Green Veins Inverted (Est \$2000), Lot 600 1979 14c/10c Queen Block of 12 with 9 values Missing the Surcharge (Est \$4500), Lot 607 1981 \$5 Beehive Imperf Pair (Est \$2500), Lot 620 2006 Kapa Haka Set (Est \$17.500), Lot