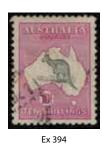

Moving to Session 2, the World Stamps & Covers highlights include Lot 386 Australia 1913/14 Roo 1d Green Colour Trial (Est \$3000), Lot 420 China 1962 Mei Langfang Imperf Set Used (Est \$5000), Lot 441 Great Britain 1867/83 QV 10/- SG 131 Used (Est \$3000), Lot 478 Pitcairn Island 1926 Posted At Pitcairn Island/No Stamps Available Cover (Est \$2500) and Lot 482 St Helena 1961 Tristan Relief Fund Set Used (Est \$4000).