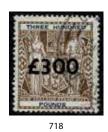

637 1931 Red & Blue Boys on Individual First Day Covers (Est \$4000), Lot 646 1959 3d Poaka Health Original Artwork (Est \$2000) and Lot 701 1940/58 Arms £3.10 Rose Unhinged (Est \$4000).

In New Zealand Postal History the highlights include Lot 725 1863 Hokianga Cover (Est \$1300), Lot 733 1928 Trans-Tasman Sir Charles Kingsford Smith Cover (Est \$3500), Lot 744 1862 Missent to Dunedin Cover from Tasmania (Est \$2500) and Lot 746 1938 OHMS Cover with 7x 2/- Admiral Officials Cover (Est \$1500).