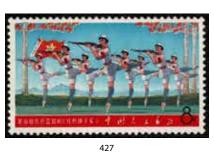

Moving to Session 2, the World Stamps & Covers highlights include Lot 386 Australia 1913/14 Roo 1d Green Colour Trial (Est \$3000), Lot 420 China 1962 Mei Langfang Imperf Set Used (Est \$5000), Lot 441 Great Britain 1867/83 QV 10/- SG 131 Used (Est \$3000), Lot 478 Pitcairn Island 1926 Posted At Pitcairn Island/No Stamps Available Cover (Est \$2500) and Lot 482 St Helena 1961 Tristan Relief Fund Set Used (Est \$4000).