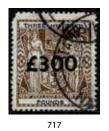

637 1931 Red & Blue Boys on Individual First Day Covers (Est \$4000), Lot 646 1959 3d Poaka Health Original Artwork (Est \$2000) and Lot 701 1940/58 Arms £3.10 Rose Unhinged (Est \$4000).

In New Zealand Postal History the highlights include Lot 725 1863 Hokianga Cover (Est \$1300), Lot 733 1928 Trans-Tasman Sir Charles Kingsford Smith Cover (Est \$3500), Lot 744 1862 Missent to Dunedin Cover from Tasmania (Est \$2500) and Lot 746 1938 OHMS Cover with 7x 2/- Admiral Officials Cover (Est \$1500).