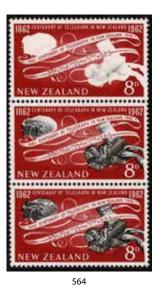

In New Zealand Stamps the highlights are Lot 517 5/- First Sideface Strip of 4 Used (Est \$2500), Lot 524 1898 Pictorials London Print Set Unhinged (Est \$3750), Lot 542 KGV 1/- Orange-Brown Strip of 3 Used (Est \$3000), Lot 564 1962 8d Telegraph with Black Colour Omitted (Est \$2750), Lot 590 1970 4c Puriri Moth Dark Green Veins Inverted (Est \$2000), Lot 600 1979 14c/10c Queen Block of 12 with 9 values Missing the Surcharge (Est \$4500), Lot 607 1981 \$5 Beehive Imperf Pair (Est \$2500), Lot 620 2006 Kapa Haka Set (Est \$17.500), Lot