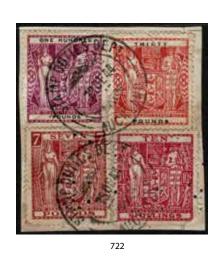

Moving to Session 2, the World Stamps & Covers highlights include Lot 386 Australia 1913/14 Roo 1d Green Colour Trial (Est \$3000), Lot 420 China 1962 Mei Langfang Imperf Set Used (Est \$5000), Lot 441 Great Britain 1867/83 QV 10/- SG 131 Used (Est \$3000), Lot 478 Pitcairn Island 1926 Posted At Pitcairn Island/No Stamps Available Cover (Est \$2500) and Lot 482 St Helena 1961 Tristan Relief Fund Set Used (Est \$4000).