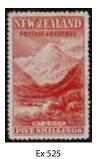

In New Zealand Stamps the highlights are Lot 517 5/- First Sideface Strip of 4 Used (Est \$2500), Lot 524 1898 Pictorials London Print Set Unhinged (Est \$3750), Lot 542 KGV 1/- Orange-Brown Strip of 3 Used (Est \$3000), Lot 564 1962 8d Telegraph with Black Colour Omitted (Est \$2750), Lot 590 1970 4c Puriri Moth Dark Green Veins Inverted (Est \$2000), Lot 600 1979 14c/10c Queen Block of 12 with 9 values Missing the Surcharge (Est \$4500), Lot 607 1981 \$5 Beehive Imperf Pair (Est \$2500), Lot 620 2006 Kapa Haka Set (Est \$17.500), Lot