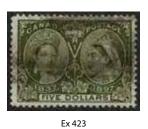

Moving to Session 2, the World Stamps & Covers highlights include Lot 423 Canada 1897 QV Jubilee Set (Est \$1500), Lot 464 GB 1d+2d Mulready Lettersheets Used (Est \$1000), Lot 466 GB 1867/83 £5 Orange Unhinged (Est \$7500), Lot 471 GB 1913 KGV £1 Seahorse Unhinged (Est \$3000), Lot 507 Pitcairn Island 1940 Booklet (Est \$3000), Samoa Lot 517-527 with Artist's Drawings & Proofs, and Lot 552 USA 1898 Trans-Mississippi Set Used (Est \$1250).