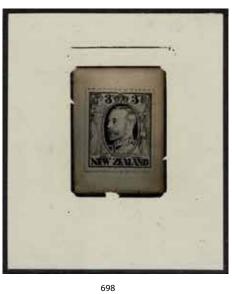

ese Cross cancels. Both with light folding. Scarce. CP Cat £2925 (2)                                                                                                                                                   | 1000 |
|     |      |                                                                                                                                                                                                                                                                                                                       |      |









TZEALAND NEWZEALAND NEWZEALAND





748

731 750



















756 Ex 761











 778
 779
 780
 781
 792







785 784 816















Ex 796

































Ex 846







427 Ex 456 615































712 Ex 744



















767 788





769 Ex 798

| 465 | С   | 1841 (FE18) Entire with QV 1d Black (Plate 6) tied by light Maltese Cross cancel Posted at Cardiff to Bristol. Has Bristol FE 19 1841 backstamp. The 1d Black has 4 Close to Good Margins. Letters 'EH'. The Entire has a light vertical crease. SG Cat £750 (1) PHOTO-PLATE 15                                                                                                                                                                                          | 300  |
|-----|-----|--------------------------------------------------------------------------------------------------------------------------------------------------------------------------------------------------------------------------------------------