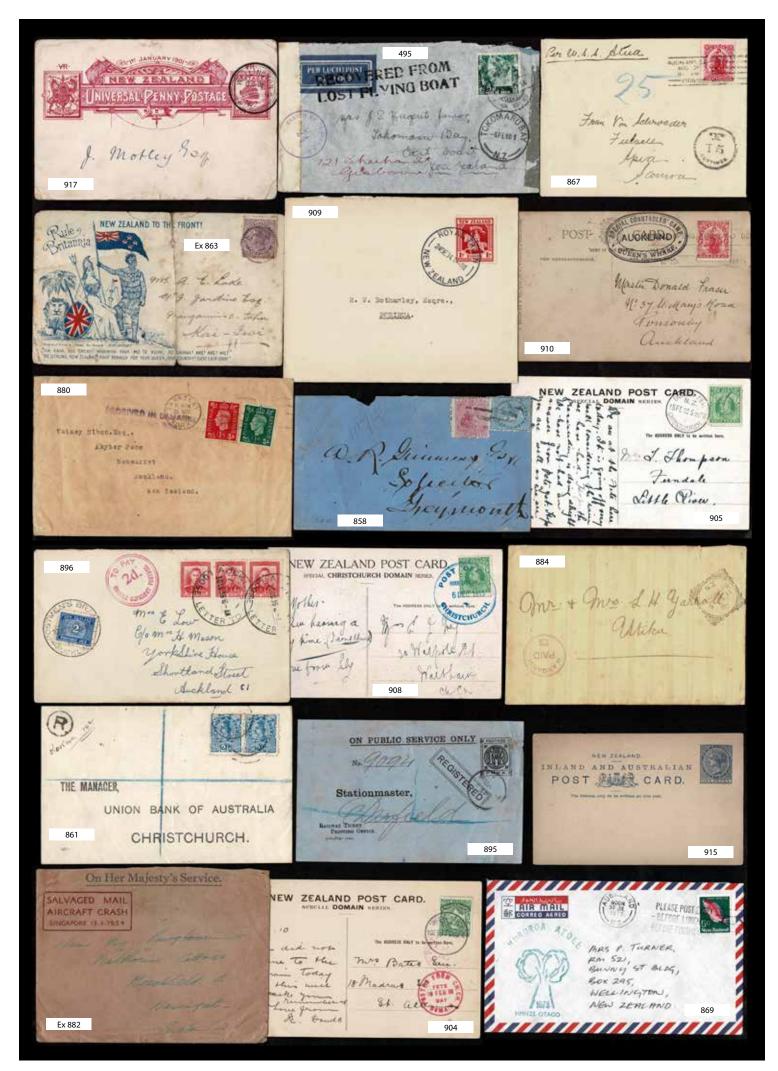

New Zealand Postal History highlights include Lot 850 1861 Cover to USA with 1/- SG 16 (Est \$2500), Lot 885 1900 Mafeking Boer War Cover (Est \$500), Lot 891 1856 Inwards Cover Crimean War Period to the First Settler at Paeroa (Est \$1000), and Lot 898 1886 1d Sailor Concession Rate Cover per HMS Nelson (Est \$1000).