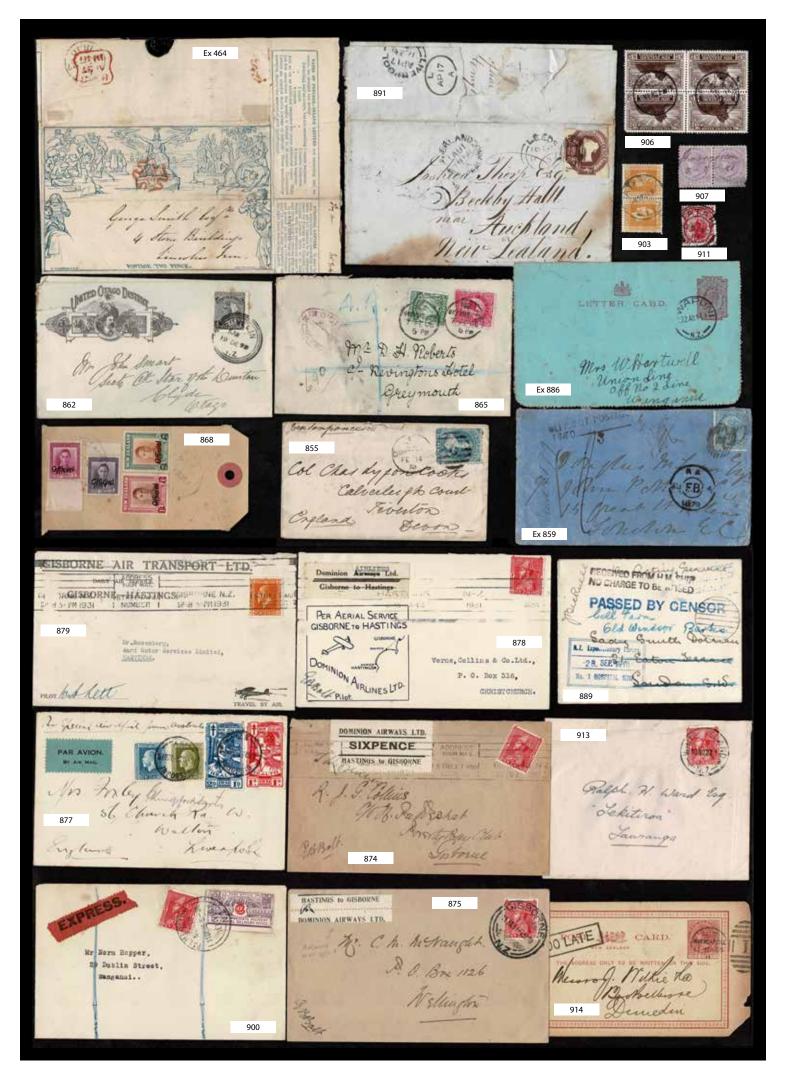

Moving to Session 2, the World Stamps & Covers highlights include Lot 423 Canada 1897 QV Jubilee Set (Est \$1500), Lot 464 GB 1d+2d Mulready Lettersheets Used (Est \$1000), Lot 466 GB 1867/83 £5 Orange Unhinged (Est \$7500), Lot 471 GB 1913 KGV £1 Seahorse Unhinged (Est \$3000), Lot 507 Pitcairn Island 1940 Booklet (Est \$3000), Samoa Lot 517-527 with Artist's Drawings & Proofs, and Lot 552 USA 1898 Trans-Mississippi Set Used (Est \$1250).