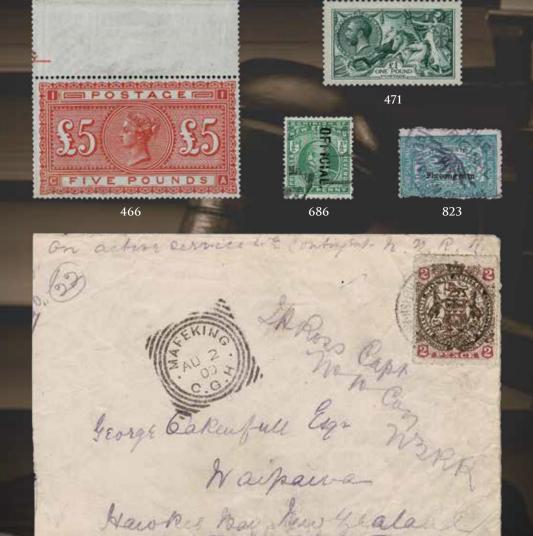

Moving to Session 2, the World Stamps & Covers highlights include Lot 423 Canada 1897 QV Jubilee Set (Est \$1500), Lot 464 GB 1d+2d Mulready Lettersheets Used (Est \$1000), Lot 466 GB 1867/83 £5 Orange Unhinged (Est \$7500), Lot 471 GB 1913 KGV £1 Seahorse Unhinged (Est \$3000), Lot 507 Pitcairn Island 1940 Booklet (Est \$3000), Samoa Lot 517-527 with Artist's Drawings & Proofs, and Lot 552 USA 1898 Trans-Mississippi Set Used (Est \$1250).

In New Zealand Stamps the highlights include Lot 580 2d FFQ SG 5 Mint (Est \$3750), Lot 595 1d Orange-Vermilion P13 Pelure Paper Used (Est \$3750), Lot 608 1874 1/- Green First Sideface Plate Block of 6 (Est \$6000), Lot 616 1d OPSO 2nd Sideface Pair Used (Est \$2000), Lot 640 5/- Mt Cook Official Block of 8 Used (Est \$5000), Lot 686 KEVII 1/2d Official with Overprint Inverted Used (Est \$5000), Lot 734 1935 3/- Mt Egmont CP L14b(z) Inverted Watermark Used (Est \$2500), Lot 752 1960 4d Chalky Paper Block of 4 Unhinged (Est \$7000), Lot 766 1975 8c Rose

Block of 25 with Corner Sheet Fold (Est \$3750), Lot 804 1934 Health Crusader FDC (Est \$3500), Lot 818 1996 40c Teddy Bear Cover (Est \$4000), Lot 823 1/- Pigeongram Overprint Used (Est \$5000) and Lot 837 Arms £3.10s Rose Unhinged (Est \$4000).

New Zealand Postal History highlights include Lot 850 1861 Cover to USA with 1/- SG 16 (Est \$2500), Lot 885 1900 Mafeking Boer War Cover (Est \$500), Lot 891 1856 Inwards Cover Crimean War Period to the First Settler at Paeroa (Est \$1000), and Lot 898 1886 1d Sailor Concession Rate Cover per HMS Nelson (Est \$1000).