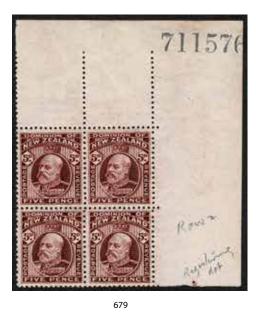

In New Zealand Stamps the highlights include Lot 580 2d FFQ SG 5 Mint (Est \$3750), Lot 595 1d Orange-Vermilion P13 Pelure Paper Used (Est \$3750), Lot 608 1874 1/- Green First Sideface Plate Block of 6 (Est \$6000), Lot 616 1d OPSO 2nd Sideface Pair Used (Est \$2000), Lot 640 5/- Mt Cook Official Block of 8 Used (Est \$5000), Lot 686 KEVII 1/2d Official with Overprint Inverted Used (Est \$5000), Lot 734 1935 3/- Mt Egmont CP L14b(z) Inverted Watermark Used (Est \$2500), Lot 752 1960 4d Chalky Paper Block of 4 Unhinged (Est \$7000), Lot 766 1975 8c Rose