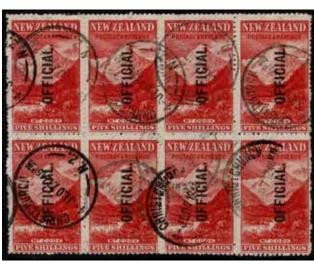

In New Zealand Stamps the highlights include Lot 580 2d FFQ SG 5 Mint (Est \$3750), Lot 595 1d Orange-Vermilion P13 Pelure Paper Used (Est \$3750), Lot 608 1874 1/- Green First Sideface Plate Block of 6 (Est \$6000), Lot 616 1d OPSO 2nd Sideface Pair Used (Est \$2000), Lot 640 5/- Mt Cook Official Block of 8 Used (Est \$5000), Lot 686 KEVII 1/2d Official with Overprint Inverted Used (Est \$5000), Lot 734 1935 3/- Mt Egmont CP L14b(z) Inverted Watermark Used (Est \$2500), Lot 752 1960 4d Chalky Paper Block of 4 Unhinged (Est \$7000), Lot 766 1975 8c Rose