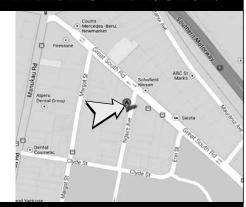

# PUBLIC AUCTION NUMBER 23

SATURDAY OCTOBER 15 AND SUNDAY OCTOBER 16, 2022

Auckland City Stamps, 1 Ngaire Avenue, Newmarket.

885

Auckland City Stamps Licensed Auctioneers

Ex 443

444

Ex 475

### **AUCKLAND CITY STAMPS, 1 NGAIRE AVENUE, NEWMARKET.**

Welcome to Auckland City Stamps Public Auction 23. The auction is again split over two days. We commence with lots 1-407 being Box Lots & Collections at 11.30am on Saturday October 15. At 9.30am on Sunday October 16 we will offer the individual World & New Zealand Stamps & Cover Sections comprising Lots 408-951.