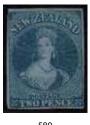

In New Zealand Stamps the highlights include Lot 580 2d FFQ SG 5 Mint (Est \$3750), Lot 595 1d Orange-Vermilion P13 Pelure Paper Used (Est \$3750), Lot 608 1874 1/- Green First Sideface Plate Block of 6 (Est \$6000), Lot 616 1d OPSO 2nd Sideface Pair Used (Est \$2000), Lot 640 5/- Mt Cook Official Block of 8 Used (Est \$5000), Lot 686 KEVII 1/2d Official with Overprint Inverted Used (Est \$5000), Lot 734 1935 3/- Mt Egmont CP L14b(z) Inverted Watermark Used (Est \$2500), Lot 752 1960 4d Chalky Paper Block of 4 Unhinged (Est \$7000), Lot 766 1975 8c Rose