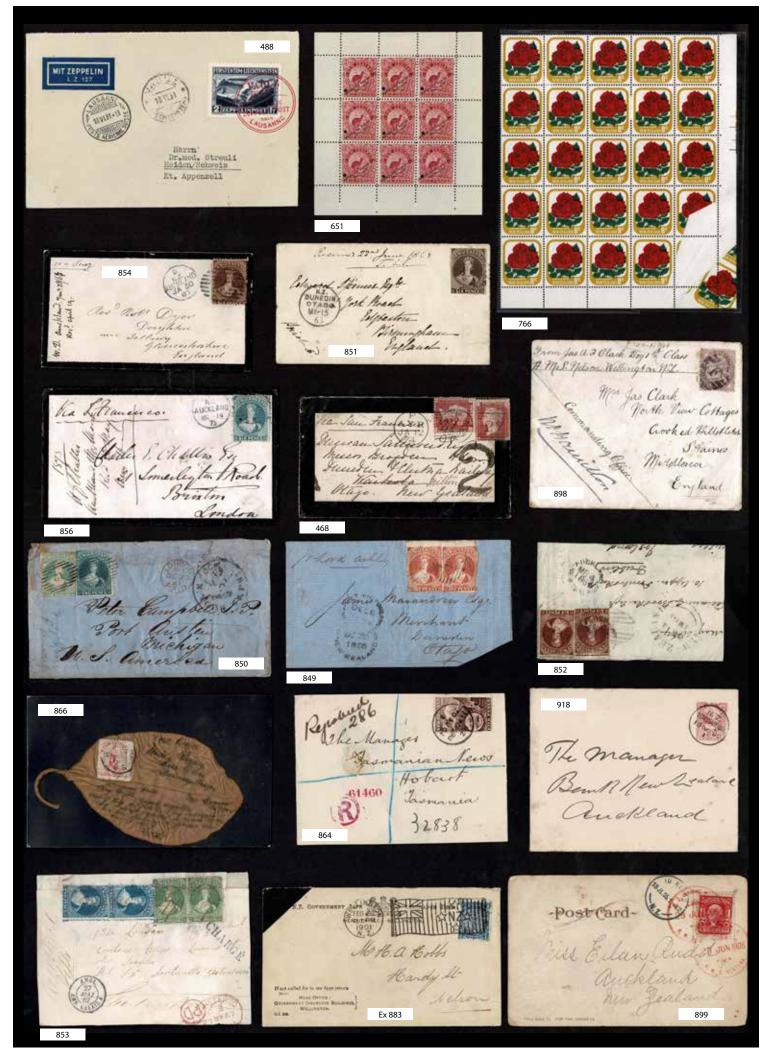

In New Zealand Stamps the highlights include Lot 580 2d FFQ SG 5 Mint (Est \$3750), Lot 595 1d Orange-Vermilion P13 Pelure Paper Used (Est \$3750), Lot 608 1874 1/- Green First Sideface Plate Block of 6 (Est \$6000), Lot 616 1d OPSO 2nd Sideface Pair Used (Est \$2000), Lot 640 5/- Mt Cook Official Block of 8 Used (Est \$5000), Lot 686 KEVII 1/2d Official with Overprint Inverted Used (Est \$5000), Lot 734 1935 3/- Mt Egmont CP L14b(z) Inverted Watermark Used (Est \$2500), Lot 752 1960 4d Chalky Paper Block of 4 Unhinged (Est \$7000), Lot 766 1975 8c Rose

New Zealand Postal History highlights include Lot 850 1861 Cover to USA with 1/- SG 16 (Est \$2500), Lot 885 1900 Mafeking Boer War Cover (Est \$500), Lot 891 1856 Inwards Cover Crimean War Period to the First Settler at Paeroa (Est \$1000), and Lot 898 1886 1d Sailor Concession Rate Cover per HMS Nelson (Est \$1000).