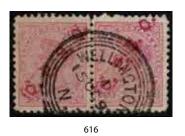

In New Zealand Stamps the highlights include Lot 580 2d FFQ SG 5 Mint (Est \$3750), Lot 595 1d Orange-Vermilion P13 Pelure Paper Used (Est \$3750), Lot 608 1874 1/- Green First Sideface Plate Block of 6 (Est \$6000), Lot 616 1d OPSO 2nd Sideface Pair Used (Est \$2000), Lot 640 5/- Mt Cook Official Block of 8 Used (Est \$5000), Lot 686 KEVII 1/2d Official with Overprint Inverted Used (Est \$5000), Lot 734 1935 3/- Mt Egmont CP L14b(z) Inverted Watermark Used (Est \$2500), Lot 752 1960 4d Chalky Paper Block of 4 Unhinged (Est \$7000), Lot 766 1975 8c Rose