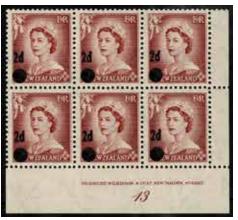

In New Zealand Stamps the highlights include Lot 580 2d FFQ SG 5 Mint (Est \$3750), Lot 595 1d Orange-Vermilion P13 Pelure Paper Used (Est \$3750), Lot 608 1874 1/- Green First Sideface Plate Block of 6 (Est \$6000), Lot 616 1d OPSO 2nd Sideface Pair Used (Est \$2000), Lot 640 5/- Mt Cook Official Block of 8 Used (Est \$5000), Lot 686 KEVII 1/2d Official with Overprint Inverted Used (Est \$5000), Lot 734 1935 3/- Mt Egmont CP L14b(z) Inverted Watermark Used (Est \$2500), Lot 752 1960 4d Chalky Paper Block of 4 Unhinged (Est \$7000), Lot 766 1975 8c Rose