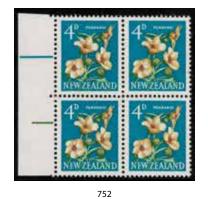

In New Zealand Stamps the highlights include Lot 580 2d FFQ SG 5 Mint (Est \$3750), Lot 595 1d Orange-Vermilion P13 Pelure Paper Used (Est \$3750), Lot 608 1874 1/- Green First Sideface Plate Block of 6 (Est \$6000), Lot 616 1d OPSO 2nd Sideface Pair Used (Est \$2000), Lot 640 5/- Mt Cook Official Block of 8 Used (Est \$5000), Lot 686 KEVII 1/2d Official with Overprint Inverted Used (Est \$5000), Lot 734 1935 3/- Mt Egmont CP L14b(z) Inverted Watermark Used (Est \$2500), Lot 752 1960 4d Chalky Paper Block of 4 Unhinged (Est \$7000), Lot 766 1975 8c Rose