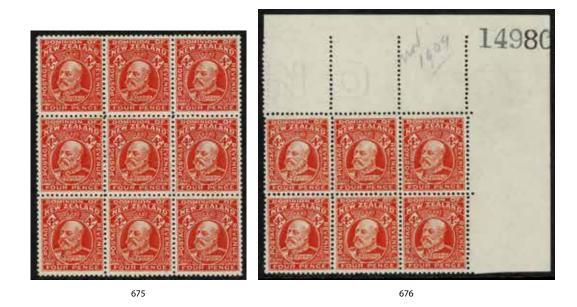

In New Zealand Stamps the highlights include Lot 580 2d FFQ SG 5 Mint (Est \$3750), Lot 595 1d Orange-Vermilion P13 Pelure Paper Used (Est \$3750), Lot 608 1874 1/- Green First Sideface Plate Block of 6 (Est \$6000), Lot 616 1d OPSO 2nd Sideface Pair Used (Est \$2000), Lot 640 5/- Mt Cook Official Block of 8 Used (Est \$5000), Lot 686 KEVII 1/2d Official with Overprint Inverted Used (Est \$5000), Lot 734 1935 3/- Mt Egmont CP L14b(z) Inverted Watermark Used (Est \$2500), Lot 752 1960 4d Chalky Paper Block of 4 Unhinged (Est \$7000), Lot 766 1975 8c Rose