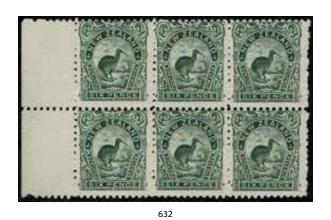

In New Zealand Stamps the highlights include Lot 580 2d FFQ SG 5 Mint (Est \$3750), Lot 595 1d Orange-Vermilion P13 Pelure Paper Used (Est \$3750), Lot 608 1874 1/- Green First Sideface Plate Block of 6 (Est \$6000), Lot 616 1d OPSO 2nd Sideface Pair Used (Est \$2000), Lot 640 5/- Mt Cook Official Block of 8 Used (Est \$5000), Lot 686 KEVII 1/2d Official with Overprint Inverted Used (Est \$5000), Lot 734 1935 3/- Mt Egmont CP L14b(z) Inverted Watermark Used (Est \$2500), Lot 752 1960 4d Chalky Paper Block of 4 Unhinged (Est \$7000), Lot 766 1975 8c Rose