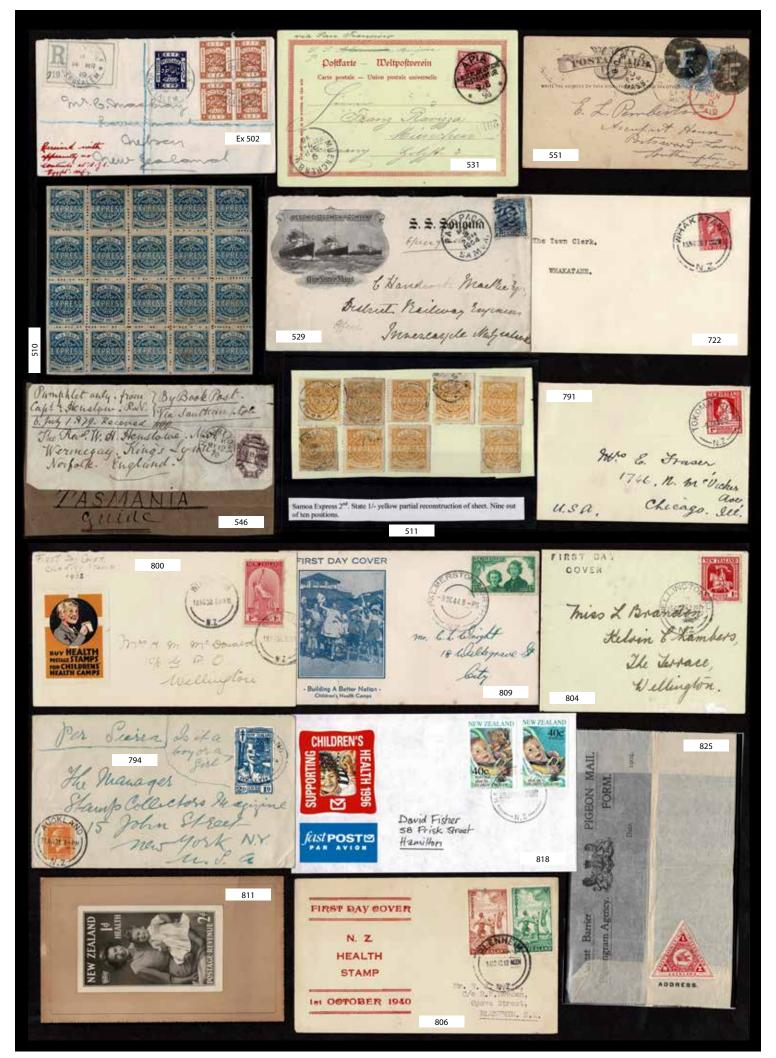

In New Zealand Stamps the highlights include Lot 580 2d FFQ SG 5 Mint (Est \$3750), Lot 595 1d Orange-Vermilion P13 Pelure Paper Used (Est \$3750), Lot 608 1874 1/- Green First Sideface Plate Block of 6 (Est \$6000), Lot 616 1d OPSO 2nd Sideface Pair Used (Est \$2000), Lot 640 5/- Mt Cook Official Block of 8 Used (Est \$5000), Lot 686 KEVII 1/2d Official with Overprint Inverted Used (Est \$5000), Lot 734 1935 3/- Mt Egmont CP L14b(z) Inverted Watermark Used (Est \$2500), Lot 752 1960 4d Chalky Paper Block of 4 Unhinged (Est \$7000), Lot 766 1975 8c Rose

Block of 25 with Corner Sheet Fold (Est \$3750), Lot 804 1934 Health Crusader FDC (Est \$3500), Lot 818 1996 40c Teddy Bear Cover (Est \$4000), Lot 823 1/- Pigeongram Overprint Used (Est \$5000) and Lot 837 Arms £3.10s Rose Unhinged (Est \$4000).

New Zealand Postal History highlights include Lot 850 1861 Cover to USA with 1/- SG 16 (Est \$2500), Lot 885 1900 Mafeking Boer War Cover (Est \$500), Lot 891 1856 Inwards Cover Crimean War Period to the First Settler at Paeroa (Est \$1000), and Lot 898 1886 1d Sailor Concession Rate Cover per HMS Nelson (Est \$1000).