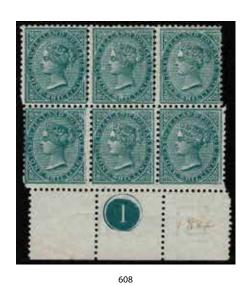

In New Zealand Stamps the highlights include Lot 580 2d FFQ SG 5 Mint (Est \$3750), Lot 595 1d Orange-Vermilion P13 Pelure Paper Used (Est \$3750), Lot 608 1874 1/- Green First Sideface Plate Block of 6 (Est \$6000), Lot 616 1d OPSO 2nd Sideface Pair Used (Est \$2000), Lot 640 5/- Mt Cook Official Block of 8 Used (Est \$5000), Lot 686 KEVII 1/2d Official with Overprint Inverted Used (Est \$5000), Lot 734 1935 3/- Mt Egmont CP L14b(z) Inverted Watermark Used (Est \$2500), Lot 752 1960 4d Chalky Paper Block of 4 Unhinged (Est \$7000), Lot 766 1975 8c Rose