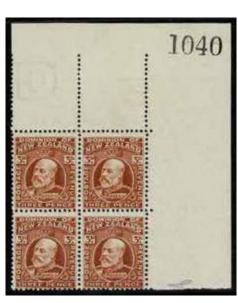

In New Zealand Stamps the highlights include Lot 580 2d FFQ SG 5 Mint (Est \$3750), Lot 595 1d Orange-Vermilion P13 Pelure Paper Used (Est \$3750), Lot 608 1874 1/- Green First Sideface Plate Block of 6 (Est \$6000), Lot 616 1d OPSO 2nd Sideface Pair Used (Est \$2000), Lot 640 5/- Mt Cook Official Block of 8 Used (Est \$5000), Lot 686 KEVII 1/2d Official with Overprint Inverted Used (Est \$5000), Lot 734 1935 3/- Mt Egmont CP L14b(z) Inverted Watermark Used (Est \$2500), Lot 752 1960 4d Chalky Paper Block of 4 Unhinged (Est \$7000), Lot 766 1975 8c Rose