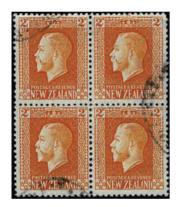

# AUCTION 238 Closing Tuesday December 14, 2021



4414



VIEW THIS AUCTION ONLINE AT WWW.AUCKLANDCITYSTAMPS.CO.NZ No Buyer's Commission

PO BOX 99988 NEWMARKET AUCKLAND 1149 NZ > PH +64 9 522 0311 FAX +64 9 522 0313 > EMAIL BID@AUCKLANDCITYSTAMPS.CO.NZ





- Plate 1 -





3916



3930



3934



3959





3932

3926

3940

3924



NEW ZEALAND

PERS NEW ZEALAND

RAY CENTENNIAL 1958 3 D







4068



4072







APPERS NEW

858 · HAW

ZE

DNAPPERS NEW ZEALAN

858 HAWKES BAY CENTENNIAL - 1958 3D

KES BAY CENTENNIAL - 1958 3D

Welcome to Postal Auction 238 which contains 2712 lots of World & New Zealand Stamps & Covers and closes Tuesday December 14, 2021.

In World Stamps the highlights include Lot 2682 France 1929 5f Mon St Michel Die Proof in Blue (Est \$500), Lot 2787 Great Britain 1929 £1 PUC Mint (Est \$750) and Lot 3763 USA 1893 \$1 Colombus Unhinged (Est \$1500).

In New Zealand Stamps the highlights include Lot 3819 1d Dull Orange Full Face Queen SG 8 Mint (Est \$3000), Lot 3885 1906 Christchurch Exhibition Set in Mint Blocks of 4 (Est \$1600), Lot 3891 1907 6d Kiw