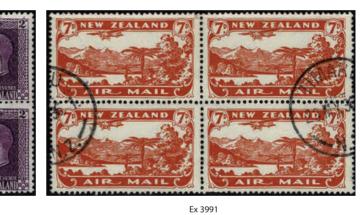

In New Zealand Stamps the highlights include Lot 3819 1d Dull Orange Full Face Queen SG 8 Mint (Est \$3000), Lot 3885 1906 Christchurch Exhibition Set in Mint Blocks of 4 (Est \$1600), Lot 3891 1907 6d Kiwi Official Block of 4 Unhinged (Est \$2000), Lot 3916 KGV 1/- Orange-Vermilion Two Perf Block of 4 Used (Est \$1200), Lot 4088 1966 4d Scout Jamboree Block of 10 with 8x Missing Gold Stamps (Est \$8000), Lot 4152 1979 10c Queen Block of 4 Missing Blue (Frame) Block of 4 Unhinged (Est \$2500), Lot 4227 2004 \$2 Olympics Inverted Laminate Unhinged (Est \$1600), Lot 4413 1996 40c Teddy Bear Error on Cover (Est \$4500), Lot 4414 1996 40c Teddy Bear Error in an Imprint Block of 8 Unhinged (Est \$8500), Lot 4415 1996 Teddy Bear Min Sheet Unhinged (Est \$5000) and Lot 4433 1899 1/- Pigeongram VP3 Overprint on Flimsey (Est \$6000).