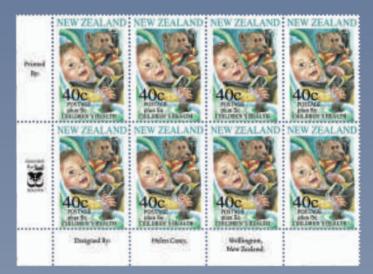

In New Zealand Stamps the highlights include Lot 3819 1d Dull Orange Full Face Queen SG 8 Mint (Est \$3000), Lot 3885 1906 Christchurch Exhibition Set in Mint Blocks of 4 (Est \$1600), Lot 3891 1907 6d Kiwi Official Block of 4 Unhinged (Est \$2000), Lot 3916 KGV 1/- Orange-Vermilion Two Perf Block of 4 Used (Est \$1200), Lot 4088 1966 4d Scout Jamboree Block of 10 with 8x Missing Gold Stamps (Est \$8000), Lot 4152 1979 10c Queen Block of 4 Missing Blue (Frame) Block of 4 Unhinged (Est \$2500), Lot 4227 2004 \$2 Olympics Inverted Laminate Unhinged (Est \$1600), Lot 4413 1996 40c Teddy Bear Error on Cover (Est \$4500), Lot 4414 1996 40c Teddy Bear Error in an Imprint Block of 8 Unhinged (Est \$8500), Lot 4415 1996 Teddy Bear Min Sheet Unhinged (Est \$5000) and Lot 4433 1899 1/- Pigeongram VP3 Overprint on Flimsey (Est \$6000).