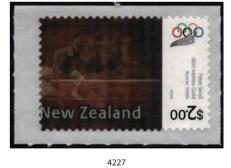

In New Zealand Stamps the highlights include Lot 3819 1d Dull Orange Full Face Queen SG 8 Mint (Est \$3000), Lot 3885 1906 Christchurch Exhibition Set in Mint Blocks of 4 (Est \$1600), Lot 3891 1907 6d Kiwi Official Block of 4 Unhinged (Est \$2000), Lot 3916 KGV 1/- Orange-Vermilion Two Perf Block of 4 Used (Est \$1200), Lot 4088 1966 4d Scout Jamboree Block of 10 with 8x Missing Gold Stamps (Est \$8000), Lot 4152 1979 10c Queen Block of 4 Missing Blue (Frame) Block of 4 Unhinged (Est \$2500), Lot 4227 2004 \$2 Olympics Inverted Laminate Unhinged (Est \$1600), Lot 4413 1996 40c Teddy Bear Error on Cover (Est \$4500), Lot 4414 1996 40c Teddy Bear Error in an Imprint Block of 8 Unhinged (Est \$8500), Lot 4415 1996 Teddy Bear Min Sheet Unhinged (Est \$5000) and Lot 4433 1899 1/- Pigeongram VP3 Overprint on Flimsey (Est \$6000).