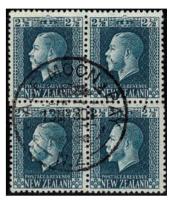

In New Zealand Stamps the highlights include Lot 3819 1d Dull Orange Full Face Queen SG 8 Mint (Est \$3000), Lot 3885 1906 Christchurch Exhibition Set in Mint Blocks of 4 (Est \$1600), Lot 3891 1907 6d Kiwi Official Block of 4 Unhinged (Est \$2000), Lot 3916 KGV 1/- Orange-Vermilion Two Perf Block of 4 Used (Est \$1200), Lot 4088 1966 4d Scout Jamboree Block of 10 with 8x Missing Gold Stamps (Est \$8000), Lot 4152 1979 10c Queen Block of 4 Missing Blue (Frame) Block of 4 Unhinged (Est \$2500), Lot 4227 2004 \$2 Olympics Inverted Laminate Unhinged (Est \$1600), Lot 4413 1996 40c Teddy Bear Error on Cover (Est \$4500), Lot 4414 1996 40c Teddy Bear Error in an Imprint Block of 8 Unhinged (Est \$8500), Lot 4415 1996 Teddy Bear Min Sheet Unhinged (Est \$5000) and Lot 4433 1899 1/- Pigeongram VP3 Overprint on Flimsey (Est \$6000).