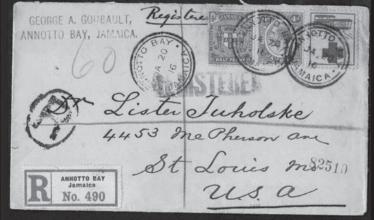

In NZ Postal History the highlights include Lot 4504 1852 Prestamp Entire (Est \$500), Lot 4511 1891 2nd Sideface Cover with 8d Blue (Est \$650), Lot 4573 1914 Military Camp at Kowai Cover (Est \$600) and Lot 4630 Wairarapa Wreck Cover (Est \$350).