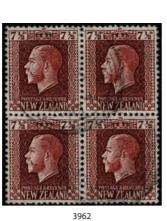

# AUCTION 238 Closing Tuesday December 14, 2021



4414



VIEW THIS AUCTION ONLINE AT WWW.AUCKLANDCITYSTAMPS.CO.NZ No Buyer's Commission

PO BOX 99988 NEWMARKET AUCKLAND 1149 NZ > PH +64 9 522 0311 FAX +64 9 522 0313 > EMAIL BID@AUCKLANDCITYSTAMPS.CO.NZ





- Plate 1 -





3916



3930



3934



3959





3932

3926

3940

3924



NEW ZEALAND

PERS NEW ZEALAND

RAY CENTENNIAL 1958 3 D







4068



4072







APPERS NEW

858 · HAW

ZE

DNAPPERS NEW ZEALAN

858 HAWKES BAY CENTENNIAL - 1958 3D

KES BAY CENTENNIAL - 1958 3D

Welcome to Postal Auction 238 which contains 2712 lots of World & New Zealand Stamps & Covers and closes Tuesday December 14, 2021.

In World Stamps the highlights include Lot 2682 France 1929 5f Mon St Michel Die Proof in Blue (Est \$500), Lot 2787 Great Britain 1929 £1 PUC Mint (Est \$750) and Lot 3763 USA 1893 \$1 Colombus Unhinged (Est \$1500).

In New Zealand Stamps the highlights include Lot 3819 1d Dull Orange Full Face Queen SG 8 Mint (Est \$3000), Lot 3885 1906 Christchurch Exhibition Set in Mint Blocks of 4 (Est \$1600), Lot 3891 1907 6d Kiwi Offici