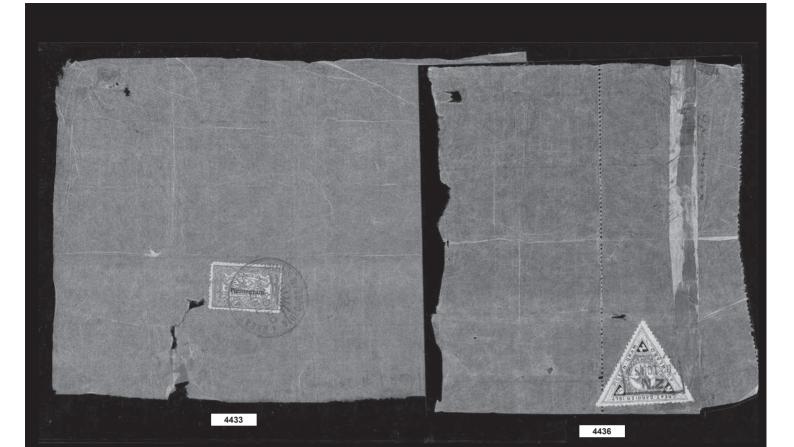

In New Zealand Stamps the highlights include Lot 3819 1d Dull Orange Full Face Queen SG 8 Mint (Est \$3000), Lot 3885 1906 Christchurch Exhibition Set in Mint Blocks of 4 (Est \$1600), Lot 3891 1907 6d Kiwi Official Block of 4 Unhinged (Est \$2000), Lot 3916 KGV 1/- Orange-Vermilion Two Perf Block of 4 Used (Est \$1200), Lot 4088 1966 4d Scout Jamboree Block of 10 with 8x Missing Gold Stamps (Est \$8000), Lot 4152 1979 10c Queen Block of 4 Missing Blue (Frame) Block of 4 Unhinged (Est \$2500), Lot 4227 2004 \$2 Olympics Inverted Laminate Unhinged (Est \$1600), Lot 4413 1996 40c Teddy Bear Error on Cover (Est \$4500), Lot 4414 1996 40c Teddy Bear Error in an Imprint Block of 8 Unhinged (Est \$8500), Lot 4415 1996 Teddy Bear Min Sheet Unhinged (Est \$5000) and Lot 4433 1899 1/- Pigeongram VP3 Overprint on Flimsey (Est \$6000).