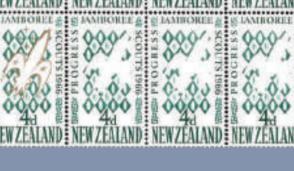

In New Zealand Stamps the highlights include Lot 3819 1d Dull Orange Full Face Queen SG 8 Mint (Est \$3000), Lot 3885 1906 Christchurch Exhibition Set in Mint Blocks of 4 (Est \$1600), Lot 3891 1907 6d Kiwi Official Block of 4 Unhinged (Est \$2000), Lot 3916 KGV 1/- Orange-Vermilion Two Perf Block of 4 Used (Est \$1200), Lot 4088 1966 4d Scout Jamboree Block of 10 with 8x Missing Gold Stamps (Est \$8000), Lot 4152 1979 10c Queen Block of 4 Missing Blue (Frame) Block of 4 Unhinged (Est \$2500), Lot 4227 2004 \$2 Olympics Inverted Laminate Unhinged (Est \$1600), Lot 4413 1996 40c Teddy Bear Error on Cover (Est \$4500), Lot 4414 1996 40c Teddy Bear Error in an Imprint Block of 8 Unhinged (Est \$8500), Lot 4415 1996 Teddy Bear Min Sheet Unhinged (Est \$5000) and Lot 4433 1899 1/- Pigeongram VP3 Overprint on Flimsey (Est \$6000).