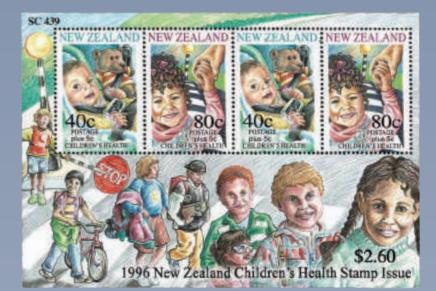

In New Zealand Stamps the highlights include Lot 3819 1d Dull Orange Full Face Queen SG 8 Mint (Est \$3000), Lot 3885 1906 Christchurch Exhibition Set in Mint Blocks of 4 (Est \$1600), Lot 3891 1907 6d Kiwi Official Block of 4 Unhinged (Est \$2000), Lot 3916 KGV 1/- Orange-Vermilion Two Perf Block of 4 Used (Est \$1200), Lot 4088 1966 4d Scout Jamboree Block of 10 with 8x Missing Gold Stamps (Est \$8000), Lot 4152 1979 10c Queen Block of 4 Missing Blue (Frame) Block of 4 Unhinged (Est \$2500), Lot 4227 2004 \$2 Olympics Inverted Laminate Unhinged (Est \$1600), Lot 4413 1996 40c Teddy Bear Error on Cover (Est \$4500), Lot 4414 1996 40c Teddy Bear Error in an Imprint Block of 8 Unhinged (Est \$8500), Lot 4415 1996 Teddy Bear Min Sheet Unhinged (Est \$5000) and Lot 4433 1899 1/- Pigeongram VP3 Overprint on Flimsey (Est \$6000).