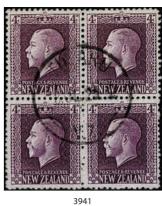

In New Zealand Stamps the highlights include Lot 3819 1d Dull Orange Full Face Queen SG 8 Mint (Est \$3000), Lot 3885 1906 Christchurch Exhibition Set in Mint Blocks of 4 (Est \$1600), Lot 3891 1907 6d Kiwi Official Block of 4 Unhinged (Est \$2000), Lot 3916 KGV 1/- Orange-Vermilion Two Perf Block of 4 Used (Est \$1200), Lot 4088 1966 4d Scout Jamboree Block of 10 with 8x Missing Gold Stamps (Est \$8000), Lot 4152 1979 10c Queen Block of 4 Missing Blue (Frame) Block of 4 Unhinged (Est \$2500), Lot 4227 2004 \$2 Olympics Inverted Laminate Unhinged (Est \$1600), Lot 4413 1996 40c Teddy Bear Error on Cover (Est \$4500), Lot 4414 1996 40c Teddy Bear Error in an Imprint Block of 8 Unhinged (Est \$8500), Lot 4415 1996 Teddy Bear Min Sheet Unhinged (Est \$5000) and Lot 4433 1899 1/- Pigeongram VP3 Overprint on Flimsey (Est \$6000).