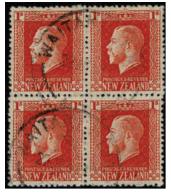

In New Zealand Stamps the highlights include Lot 3819 1d Dull Orange Full Face Queen SG 8 Mint (Est \$3000), Lot 3885 1906 Christchurch Exhibition Set in Mint Blocks of 4 (Est \$1600), Lot 3891 1907 6d Kiwi Official Block of 4 Unhinged (Est \$2000), Lot 3916 KGV 1/- Orange-Vermilion Two Perf Block of 4 Used (Est \$1200), Lot 4088 1966 4d Scout Jamboree Block of 10 with 8x Missing Gold Stamps (Est \$8000), Lot 4152 1979 10c Queen Block of 4 Missing Blue (Frame) Block of 4 Unhinged (Est \$2500), Lot 4227 2004 \$2 Olympics Inverted Laminate Unhinged (Est \$1600), Lot 4413 1996 40c Teddy Bear Error on Cover (Est \$4500), Lot 4414 1996 40c Teddy Bear Error in an Imprint Block of 8 Unhinged (Est \$8500), Lot 4415 1996 Teddy Bear Min Sheet Unhinged (Est \$5000) and Lot 4433 1899 1/- Pigeongram VP3 Overprint on Flimsey (Est \$6000).