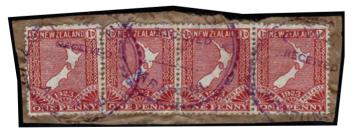

In New Zealand Stamps the highlights include Lot 3819 1d Dull Orange Full Face Queen SG 8 Mint (Est \$3000), Lot 3885 1906 Christchurch Exhibition Set in Mint Blocks of 4 (Est \$1600), Lot 3891 1907 6d Kiwi Official Block of 4 Unhinged (Est \$2000), Lot 3916 KGV 1/- Orange-Vermilion Two Perf Block of 4 Used (Est \$1200), Lot 4088 1966 4d Scout Jamboree Block of 10 with 8x Missing Gold Stamps (Est \$8000), Lot 4152 1979 10c Queen Block of 4 Missing Blue (Frame) Block of 4 Unhinged (Est \$2500), Lot 4227 2004 \$2 Olympics Inverted Laminate Unhinged (Est \$1600), Lot 4413 1996 40c Teddy Bear Error on Cover (Est \$4500), Lot 4414 1996 40c Teddy Bear Error in an Imprint Block of 8 Unhinged (Est \$8500), Lot 4415 1996 Teddy Bear Min Sheet Unhinged (Est \$5000) and Lot 4433 1899 1/- Pigeongram VP3 Overprint on Flimsey (Est \$6000).