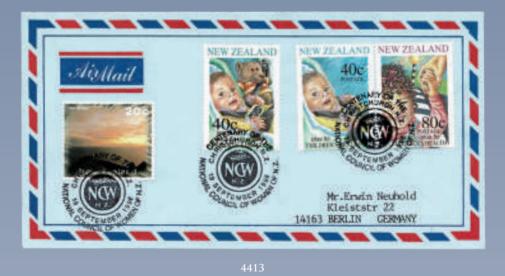

In New Zealand Stamps the highlights include Lot 3819 1d Dull Orange Full Face Queen SG 8 Mint (Est \$3000), Lot 3885 1906 Christchurch Exhibition Set in Mint Blocks of 4 (Est \$1600), Lot 3891 1907 6d Kiwi Official Block of 4 Unhinged (Est \$2000), Lot 3916 KGV 1/- Orange-Vermilion Two Perf Block of 4 Used (Est \$1200), Lot 4088 1966 4d Scout Jamboree Block of 10 with 8x Missing Gold Stamps (Est \$8000), Lot 4152 1979 10c Queen Block of 4 Missing Blue (Frame) Block of 4 Unhinged (Est \$2500), Lot 4227 2004 \$2 Olympics Inverted Laminate Unhinged (Est \$1600), Lot 4413 1996 40c Teddy Bear Error on Cover (Est \$4500), Lot 4414 1996 40c Teddy Bear Error in an Imprint Block of 8 Unhinged (Est \$8500), Lot 4415 1996 Teddy Bear Min Sheet Unhinged (Est \$5000) and Lot 4433 1899 1/- Pigeongram VP3 Overprint on Flimsey (Est \$6000).