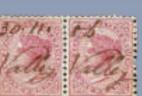

In New Zealand Stamps the highlights include Lot 3819 1d Dull Orange Full Face Queen SG 8 Mint (Est \$3000), Lot 3885 1906 Christchurch Exhibition Set in Mint Blocks of 4 (Est \$1600), Lot 3891 1907 6d Kiwi Official Block of 4 Unhinged (Est \$2000), Lot 3916 KGV 1/- Orange-Vermilion Two Perf Block of 4 Used (Est \$1200), Lot 4088 1966 4d Scout Jamboree Block of 10 with 8x Missing Gold Stamps (Est \$8000), Lot 4152 1979 10c Queen Block of 4 Missing Blue (Frame) Block of 4 Unhinged (Est \$2500), Lot 4227 2004 \$2 Olympics Inverted Laminate Unhinged (Est \$1600), Lot 4413 1996 40c Teddy Bear Error on Cover (Est \$4500), Lot 4414 1996 40c Teddy Bear Error in an Imprint Block of 8 Unhinged (Est \$8500), Lot 4415 1996 Teddy Bear Min Sheet Unhinged (Est \$5000) and Lot 4433 1899 1/- Pigeongram VP3 Overprint on Flimsey (Est \$6000).