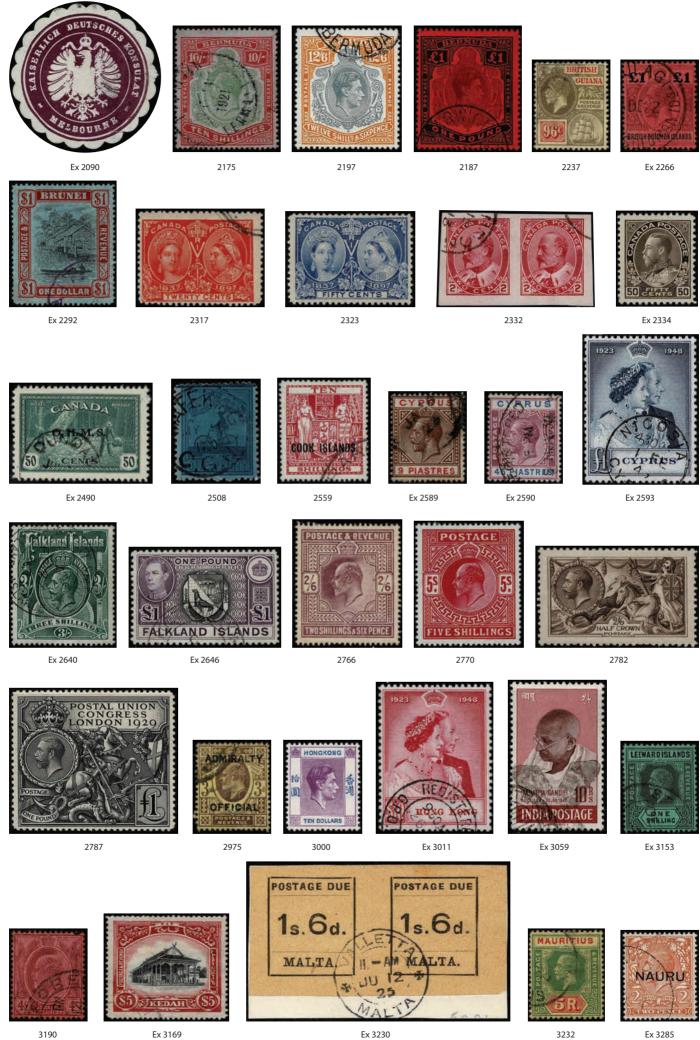

| LOT  |     |                                                                                                                                                            | NZ\$ |
|------|-----|------------------------------------------------------------------------------------------------------------------------------------------------------------|------|
| WOI  | RLI | D STAMPS & COVERS                                                                                                                                          |      |
|      |     | ABU DHABI                                                                                                                                                  |      |
| 2001 | U   | 1965 Falconry Bird Set SG 12/14 Fine Used (3)<br>ADEN                                                                                                      | 35   |
| 2002 | U   | 1939/48 KGVI Definitives Set SG 16/27 Fine Used (13)                                                                                                       | 50   |
| 2003 | U   | 1949 Silver Wedding Pair SG 30/31 Very Good to Fine                                                                                                        | 75   |
|      |     | Used Cat £57 (2)                                                                                                                                           |      |
| 2004 | U   | 1949 UPU Set SG 32/35 Fine Used (4)                                                                                                                        | 15   |
| 2005 | U   | 1951 KGVI New Currency Set SG 36/46 Fine Used (11)                                                                                                         | 50   |
| 2006 | С   | 1953 (9SP) Airmail Cover to NZ with KGVI New Currency values from 5c to 1/- tied by ADEN GPO cds (1)                                                       | 30   |
| 2007 | С   | 1960 (22FE) Picture Postcard (m.s. Oldekerk) with QE 5c & 70c Definitive values tied to Hong Kong. Fine (1)                                                | 30   |
| 2008 | С   | (Kahiri) 1946 Victory Pair tied on Registered Cover to<br>NZ. Has oval 'Postmaster-General's Office/Aden Colony'<br>cachet on the back. Minor creasing (1) | 30   |
| 2009 | U   | (Kahiri) 1949 Silver Wedding Pair SG 14/15 Fine Used (2)                                                                                                   | 30   |
| 2010 | U   | (Kahiri) 1949 UPU Set SG 16/20 Fine Used (4)                                                                                                               | 20   |
| 2011 | U   | (Kahiri) 1954 Definitives Set SG 29/38 Very Good to Fine Used (10)                                                                                         | 40   |
| 2012 | U   | (Kahiri) 1964 Definitives Set SG 39/41 Fine Used (3)                                                                                                       | 30   |
| 2013 | U   | (Quaiti) 1949 Silver Wedding Pair SG 14/15 Very Good<br>Used (2)                                                                                           | 30   |
| 2014 | U   | (Quaiti) 1949 UPU Set SG 16/19 Fine Used (4)                                                                                                               | 13   |
| 2015 | U   | (Quaiti) 1955/63 Definitives Set SG 29/40 Fine Used (12) ALGERIA                                                                                           | 20   |
| 2016 | Ρ   | 1954 15f 1600th Birth Anniv of St Augustine SG 344 Die<br>Proof Signed. Very Scarce (1)                                                                    | 250  |
| 2017 | С   | 1989 (27JY) Airmail Cover to the Immigration Department<br>of Labour NZ with 5d value tied (1)                                                             | 20   |
| 2018 | Ρ   | 2003 Vandal Carved Tablets SG 1427/28 De Luxe Imperf<br>Proof Pair (2)                                                                                     | 50   |
|      |     | ANDORRA                                                                                                                                                    |      |
| 2019 | Ρ   | (FR) 1955 6f St Coloma Belfry SG F148/Scott 128 Hand<br>Coloured Die Proof. Fine & Very Scarce (1)                                                         | 250  |
| 2020 | **  | (Fr) 1968 16th Century Frescoes in the House of the Valleys Set SG F210/12 Unhinged (3)                                                                    | 10   |
| 2021 | **  | (FR) 1997 Religious Silver Work SG F529/30 in a Gutter<br>Pair Unhinged (2)                                                                                | 30   |
| 2022 | **  | (FR) 2010 Romanesque Art in Andorra Min Sheet SG<br>MS728 Unhinged (1)                                                                                     | 13   |
| 2023 | **  | (SP) 2002 Cultural Heritage Strip SG 309/11 Unhinged (3) ANGOLA                                                                                            | 11   |
| 2024 | С   | 1970 Airmail Cover with \$4.50 Railway stamp tied to Germany (1)                                                                                           | 20   |
| 2025 | U   | ANGUILLA<br>1967 QE Independent Overprints Part Set to 20c SG 1/10                                                                                         | 250  |
| 2026 | U   | Fine Used Cat £200 (10)<br>1967/68 Marine Life Definitives Set SG 17/31 Fine Used                                                                          | 30   |
| 2027 | U   | (15)<br>1970 Definitives Set SG 84/98 Fine Used (15)                                                                                                       | 25   |
|      |     | ANTIGUA                                                                                                                                                    |      |
| 2028 | U   | 1935 Silver Jubilee Set SG 91/94 Fine Used (4)                                                                                                             | 30   |
| 2029 | *   | 1938/51 KGVI £1 SG 109 Good Mint (1)                                                                                                                       | 40   |
| 2030 | U   | 1938/51 KGVI 1 1/2d SG 100a + 100b Fine Used (2)                                                                                                           | 25   |
| 2031 | U   | 1938/51 KGVI 1/- Black & Red-Brown SG 105a Very<br>Good to Fine Used (1)                                                                                   | 15   |
| 2032 | *   | 1938/51 KGVI 10/- SG 108 Good Mint (1)                                                                                                                     | 20   |
| 2033 | U   | 1938/51 KGVI 2/6 Maroon SG 106a Fine Used (1)                                                                                                              | 30   |
| 2034 | U   | 1938/51 KGVI 2/6 SG 106 Fine Used (1)                                                                                                                      | 30   |
| 2035 | U   | 1938/51 KGVI 2d Slate-Grey SG 101a Very Good to Fine Used (1)                                                                                              | 15   |
| 2036 | U   | 1938/51 KGVI 5/- SG 107 Very Good Used (1)                                                                                                                 | 20   |
| 2037 | U   | 1949 Silver Wedding Pair SG 112/13 Fine Used (2)                                                                                                           | 30   |
| 2038 | U   | 1949 UPU Set SG 114/17 Fine Used (4)                                                                                                                       | 15   |
| 2039 | U   | 1953/62 QE Definitives 1c SG 121a, 3c SG 123a, 4c SG 124, 6c SG 126a, \$1.20 SG 132a Fine Used (5)                                                         | 20   |

| LOT          |        |                                                                                                                                                                                                                                                                                                                                                                   | NZ\$     |
|--------------|--------|-------------------------------------------------------------------------------------------------------------------------------------------------------------------------------------------------------------------------------------------------------------------------------------------------------------------------------------------------------------------|----------|
| 2040         | U      | 1958 British Caribbean Federation, '60 New Constitution,<br>'61 Nelson's Dockyard, '62 Stamp Centenary, '63 Free-                                                                                                                                                                                                                                                 | 25       |
| 2041         | U      | dom From Hunger & Red Cross Sets. All Fine Used (14)<br>1963/65 QE Definitives Set SG 149/58 plus 5c SG 154a<br>& 24c SG 158a Fine Used (12)                                                                                                                                                                                                                      | 20       |
| 2042         | U      | 1966/70 Building Definitives Glazed Paper Set SG<br>180a/195a Fine Used (15)                                                                                                                                                                                                                                                                                      | 50       |
| 2043         | U      | 1966/70 Building Definitives Set SG 180/95 Fine Used (16)                                                                                                                                                                                                                                                                                                         | 30       |
| 2044         | U      | 1970/75 Definitives Set SG 269/85 Fine Used (17)<br>ARMENIA                                                                                                                                                                                                                                                                                                       | 50       |
| 2045         | **     | 2005 Goshavank Monestry Min Sheet SG MS562 Un-<br>hinged (1)<br>ASCENSION                                                                                                                                                                                                                                                                                         | 16       |
| 2046         | U      | 1935 Silver Jubilee Set SG 31/34 Fine Used Cat £110 (4)                                                                                                                                                                                                                                                                                                           | 125      |
| 2047         | U      | 1938/53 KGVI 2/6 & 5/- SG 45/46 Fine Used 92)                                                                                                                                                                                                                                                                                                                     | 30       |
| 2048<br>2049 | U<br>U | 1967 Unesco Set SG 107/09 Fine Used (3)<br>1968/69 1st,2nd,3rd Fish Sets SG 113/16,117/20,126/29<br>Fine Used (12)                                                                                                                                                                                                                                                | 10<br>20 |
| 2050         | U      | AUSTRALIA<br>1913/14 6d Kookaburra SG 19 Fine Used. centred to top.                                                                                                                                                                                                                                                                                               | 40       |
| 2051         | С      | Cat £60 (1)<br>1917 (24MR) Censored Cover to EGYPT with KGV 1d<br>Red tied by Brisbane machine cancel. Has Red Cen-<br>sor. Alexandria 9 MA 17 receiving cancel on the front.<br>Backstamped Military Post Office/Alexandria & Port Said                                                                                                                          | 50       |
| 2052         | С      | cancels. The cover has light ageing (1)<br>1917 Commercial Censored Cover to USA with KGV 1d<br>Red(2) & 1/2d Green tied by Adelaide machine cancel.<br>Has oval black 'Passed By/4th MD/Censor' cachet. The                                                                                                                                                      | 50       |
| 2053         | С      | cover slightly aged at top (1)<br>1936 (27MR) First Flight Cover from Wilcannia to Broken<br>Hill. Fine & Scarce (1)                                                                                                                                                                                                                                              | 100      |
| 2054         | С      | 1937 (10MY) KGVI 1d QM & 2d KGVI on Hand-drawn<br>Flag First Day Cover Fine & Scarce (1)                                                                                                                                                                                                                                                                          | 100      |
| 2055         | С      | 1940 (1MY) OHMS/Postmaster-General's Department<br>Printed Long Cover to NZ with 9d Definitive Posted at<br>Sydney. The cover endorsed '1st Official PO Flight/Aus-<br>tralia to New Zealand/Tasman Air Mail per AOTEAROA'<br>Minor perf staining (1)                                                                                                             | 50       |
| 2056         | С      | 1940's WW2 Christmas Greetings Printed Card from<br>Somewhere in the South West Pacific. Scarce (1)                                                                                                                                                                                                                                                               | 50       |
| 2057         | С      | 1941 (23 DE) Commercial Printed Cover (Co-Operated<br>Dried Fruits Sales Ptd Ltd,Melbourne) with 1/2d & 2d<br>Definitives tied by Ship Mail Room/Melbourne to Hong<br>Kong,China. Has violet boxed 'Undeliverable/Return To<br>Sender' cachet. Censor Tape with boxed cansor. Backs-<br>tamped 'Dead Letter Office/Melbourne'. Nice Interrupted<br>Mail Cover (1) | 100      |
| 2058         | С      | 1941 (5DE) Commercial Long Interrupted Mail Cover to<br>'The Manager, Hongkong & Shanghai Banking Corpora-<br>tion, Singapore' with 'NOT TRANSMISSIBLE/SERVICE<br>SUSPENDED' 2 line violet cachet. Has 2x KGVI 2d<br>Scarlet Posted at Sydney. Censor cachet (1)                                                                                                  | 125      |
| 2059         | С      | 1946 Peace Set on 3x Hand-drawn First Day Covers. All with different designs. Scarce (3)                                                                                                                                                                                                                                                                          | 200      |
| 2060         | С      | 1947 (8SP) Registered First Day Cover with Cinderella label untied on the left (1)                                                                                                                                                                                                                                                                                | 50       |
| 2061         | С      | 1948 (NO) 2 1/2d Scout Jamboree Hand-drawn with<br>Picture of Lord Baden-Powell Registered First Day Cover.<br>Scarce (1)                                                                                                                                                                                                                                         | 100      |
| 2062         | С      | 1950 (17AP) Commercial Airmail Cover with KGVI 3d + 2<br>1/2d values Posted at Melbourne (1)                                                                                                                                                                                                                                                                      | 20       |
| 2063         | С      | 1950 (8DE) Tasman Empire Airways Ltd First Direct Air<br>Service from Sydney to Christchurch Printed Cover (1)                                                                                                                                                                                                                                                    | 30       |
| 2064         | С      | 1953 (JU2) Registered Hand-drawn First day Cover<br>showing a Map of Australia with a portrait of the Queen<br>with a crown at the top. Also a hand-drawn Lancashire<br>Fusilier saluting. Fine & Scarce (1)                                                                                                                                                      | 100      |
| 2065         | С      | 1958 (NO6) The Northern Daily Leader Large Dam-<br>aged Cover sent from Sydney to Kings Cross and then<br>redirected to Christchurch. Has violet boxed 'Received in<br>Damaged/Condition at Christchurch' (1)                                                                                                                                                     | 50       |

| L | от  |    |                                                                                                                                                                                                 | NZ\$ |   |
|---|-----|----|-------------------------------------------------------------------------------------------------------------------------------------------------------------------------------------------------|------|---|
| 2 | 066 | С  | 1962 British Empire & Commonwealth Games Range<br>Special Cancels All Different tieing 5d Games stamp on<br>plain cover. All good strikes (25)                                                  | 100  |   |
| 2 | 067 | С  | 1966 (3NO) Mail Tag with Insured Parcel label for 3lb<br>Parcel Insured for 10/ Has 5/- Navigator Pair plus 2/-<br>Birds tied. The tag has light creasing. Interesting Insured<br>Mail item (1) | 75   |   |
| 2 | 068 | ** | 1970 Anpex Captain Cook Min Sheet Overprint Unhinged<br>(1)                                                                                                                                     | 30   |   |
| 2 | 069 | ** | 1971 7c Christmas Block of 25 White Paper Unhinged (25)                                                                                                                                         | 100  |   |
| 2 | 070 | U  | 1980's \$10 & \$20 Departure Tax Stamps on Passenger<br>Ticket pieces (2)                                                                                                                       | 20   |   |
| 2 | 071 | С  | 1981 (12NO) Long Airmail Cover 62nd Anniversary<br>First Flight England to Australia Per City of Birmingham<br>Signed by N L Pointing on B-747 Flight BA11 Posted from<br>London. (1)           | 30   |   |
| 2 | 072 | ** | 2009 WWF Dolphins Set SG 3197/3200 Unhinged (4)                                                                                                                                                 | 20   |   |
| 2 | 073 | ** | 2010 \$2.10 Railway Journey's Min Sheet Overprinted<br>'London 2010/Festival of Stamps' Overprint Unhinged (1)                                                                                  | 10   |   |
| 2 | 074 | U  | 2010 \$8 Queensland Premier's Flood Relief Appeal Sheet Used (1)                                                                                                                                | 20   |   |
| 2 | 075 | ** | 2011 Premier's Flood Relief Appeal Set in a Sheetlet SG 3541/45 Unhinged (1)                                                                                                                    | 20   |   |
| 2 | 076 | С  | 2012 Diamond Jubilee Min Sheet on Large PNC First Day Cover (1)                                                                                                                                 | 50   |   |
| 2 | 077 | ** | 2013 Black Cavier (Horse Racing) Australia Post 2x Dif-<br>ferent Packs both with 3x Different Sheetlets Unhinged (2)                                                                           | 50   |   |
| 2 | 078 | С  | 2014 Australian Legends Set SG 4112/16 on Printed First Day Cover (1)                                                                                                                           | 10   |   |
| 2 | 079 | С  | 2014 Bush Ballards Se-tennant Block of 4 SG 4175/78<br>& Self Adhesive Set SG 4180/83 on 2x Printed First Day<br>Covers (2)                                                                     | 20   |   |
| 2 | 080 | С  | 2014 Centenary KGV Set & Min Sheet SG 41855/<br>MS4189 on 2x Printed First Day Covers (2)                                                                                                       | 15   |   |
| 2 | 081 | С  | 2014 Centenary World War 1 Set & Min Sheet SG 4162/<br>MS4167 on 2x Printed First Day Covers (2)                                                                                                | 20   |   |
| 2 | 082 | ** | 2014 Concession Post Stamps SG 4140d/e in a Sheetlet of 5 Unhinged (1)                                                                                                                          | 25   |   |
| 2 | 083 | С  | 2014 Cricket Ashes Pair & Min Sheet SG 4122/MS4124<br>on 2x Printed First Day Covers (2)                                                                                                        | 15   |   |
| 2 | 084 | С  | 2014 Floral Emblems Set SG 4130/36 plus Self Adhe-<br>sives Set SG 4137/40 on 2x Printed First Day Covers (2)                                                                                   | 25   |   |
| 2 | 085 | С  | 2014 Greetings Set SG 4145/4154 on Printed First Day Cover (1)                                                                                                                                  | 20   |   |
| 2 | 086 | С  | 2014 Queen's Birthday Pair & Min Sheet SG 4141/<br>MS4143 on 2x Printed First Day Covers (2)                                                                                                    | 15   |   |
| 2 | 087 | С  | 2014 Royal Christening Pair & Min Sheet SG 4099/<br>MS4101 on 2x Printed First Day Cover (2)                                                                                                    | 20   |   |
| 2 | 088 | ** | 2016 Australian Legends Set Tennis SG 4498/4509 in<br>Presentation Pack Unhinged (12)                                                                                                           | 25   |   |
| 2 | 089 | ** | 2016 Greetings Stamps Set in a Sheetlet of 10 SG<br>45522/31 in a Presentation pack Unhinged (1)<br>AUSTRALIA CINDERELLAS                                                                       | 25   |   |
| 2 | 090 | *  | 1900's Australian Consulate Seals - One in blue and the other in Purple from Melbourne Fine (2) PHOTO-PLATE 1 <b>AUSTRALIA OFFICIALS</b>                                                        | 50   |   |
| 2 | 091 | *  | 1932/33 6d Roo OS C of A Watermark SG 0133 Good<br>Mint (1)                                                                                                                                     | 30   |   |
| 2 | 092 | ** | AUSTRALIAN ANTARCTIC TERRITORY<br>2013 Australian Antarctic Expedition Centenary Set SG                                                                                                         | 20   |   |
| 2 | 093 | С  | 229/33 Unhinged (5)<br>2014 Centenary Australian Antarctic Expedition 1911/14<br>Set & Min Sheet SG 235/MS240 on 2x Printed First Day                                                           | 40   |   |
| 2 | 094 | ** | Covers (2)<br>2016 Ice Flowers Set SG 264/267 Unhinged (4)                                                                                                                                      | 15   |   |
|   |     |    | AUSTRIA                                                                                                                                                                                         |      |   |
| 2 | 095 | Ρ  | 1967 3s Madonna Gothic Art SG 1499/Scott 791 Printer's<br>Proof Block of 4 on Yellowish Paper without gum. Also a<br>normal stamp unhinged (5)                                                  | 50   |   |
| 2 | 096 | С  | 1977 (15DE) 7s Aerogramme Posted at BRAUNAU to NZ Fine 91)                                                                                                                                      | 20   |   |
|   |     |    |                                                                                                                                                                                                 |      | - |

| LOT  |    |                                                                                                                  | NZ\$     |
|------|----|------------------------------------------------------------------------------------------------------------------|----------|
| 2097 | ** | 2011 Religious Art SG 3103 Unhinged (1)                                                                          | 12       |
|      |    | BAHAMAS                                                                                                          |          |
| 2098 | U  | 1918 War Tax SG 100/01 Fine Used (2)                                                                             | 15       |
| 2099 | U  | 1919 War Tax Set SG 102/05 Fine Used Cat $\pounds$ 65 (4)                                                        | 80       |
| 2100 | U  | 1935 Silver Jubilee Set SG 141/44 Fine Used (4)                                                                  | 50       |
| 2101 | U  | 1938 Pictorials Set SG 158/60 Fine Used (3)                                                                      | 10       |
| 2102 | U  | 1938/52 KGVI £1 SG 157a Fine Used Cat £55 (1)                                                                    | 70       |
| 2103 | U  | 1938/52 KGVI 1/- SG 155 Fine Used (1)                                                                            | 10       |
| 2104 | U  | 1938/52 KGVI 1/2d Myrtle-Green shade Fine Used (1)                                                               | 20       |
| 2105 | U  | 1938/52 KGVI 3d Bright Ultramarine SG 154ab Fine Used (1)                                                        | 10       |
| 2106 | U  | 1938/52 KGVI 5/- SG 152d Fine Used (1)                                                                           | 25       |
| 2107 | U  | 1938/52 KGVI 5/- SG 156b Fine Used (1)                                                                           | 30       |
| 2108 | U  | 1938/52 KGVI 5/- SG 156d Very Good to Fine Used (1)                                                              | 25       |
| 2109 | U  | 1938/52 KGVI 5/- SG 156e Fine Used (1)                                                                           | 30       |
| 2110 | U  | 1942 Colombus 2/- SG 172a Fine Used (1)                                                                          | 15       |
| 2111 | U  | 1942 Colombus 5/- SG 174a Fine Used (1)                                                                          | 20       |
| 2112 | U  | 1948 Silver Wedding Pair SG 194/95 Fine Used (2)                                                                 | 50       |
| 2113 | U  | 1949 UPU Set Fine Used (4)                                                                                       | 12       |
| 2114 | U  | 1954/63 QE 2d Yellow-Brown & Myrtle-Green SG 204a<br>Very Good Used (1)                                          | 15       |
| 2115 | U  | 1954/63 QE 4d Turquoise-Blue & Deep Reddish-Purple<br>SG 206a Fine Used (1)                                      | 25       |
| 2116 | U  | 1954/63 QE 5/- Bright Emerald & Reddish Orange SG<br>214a Fine Used (1)                                          | 15       |
| 2117 | U  | 1954/63 QE Definitives Set SG 201/16 Fine Used (16)                                                              | 25       |
| 2118 | U  | 1964 QE New Constitution Definitives Set SG 228/42<br>Fine Used (16)                                             | 60       |
| 2119 | U  | 1965 QE Dfinitives Set SG 247/61 Fine Used (15)                                                                  | 35       |
| 2120 | U  | 1966 QE New Currency Definitives Set SG 273/87 Fine<br>Used (15)                                                 | 25       |
| 2121 | U  | 1967/71 QE Definitives Set SG 295/309 Fine Used (15)                                                             | 20       |
| 2122 | U  | 1968 Gold Coins Set SG 327/30 Fine Used (4)                                                                      | 10       |
| 2123 | U  | 1968 Tourism Set SG 315/18 Fine Used (4)                                                                         | 12       |
| 2124 | U  | BAHRAIN                                                                                                          | 24       |
| 2124 | U  | 1948 Olympic Games Set SG 63/66 Fine Used (4)<br>1948 Silver Wedding Pair SG 61/62 Fine Used Cat £53             | 24<br>75 |
|      |    | (2)                                                                                                              |          |
| 2126 | С  | 1949 (20AP) Small Airmail Commercial Cover to NZ with KGVI Overprints 1a(2),2a(2),3a(2) tied. Fine condition (1) | 75       |
| 2127 | U  | 1949 UPU Set SG 67/70 Fine Used (4)                                                                              | 20       |
| 2128 | С  | 1950 (JN) Small Airmail Commercial Cover to NZ with KGVI 6a Overprints tied (1)                                  | 50       |
| 2129 | U  | 1953 Coronation Set SG 90/93 Fine Used (4)                                                                       | 20       |
| 2130 | U  | 1956/57 QE Definitives Set SG 97/101 Fine Used (5)                                                               | 45       |
| 2131 | U  | 1957/59 QE Definitives Set SG 102/12 Very Good to Fine Used (11)                                                 | 30       |
| 2132 | U  | 1960 Sheikh Definitives Set SG 117/27 Fine Used (11)                                                             | 25       |
| 2133 | U  | Local Stamps 1953/61 Set SG L1/12 Fine Used (12)<br>BARBADOS                                                     | 15       |
| 2134 | U  | 1907 Kingston Relief Fund SG 153a Pair with Overprint<br>Inverted Fine Used tied on piece (2)                    | 25       |
| 2135 | U  | 1909/10 Definitives Set SG 163/69 Fine Used Cat £85 (5)                                                          | 125      |
| 2136 | U  | 1925/35 1/- P13x12 SG 237a Very Good Used Cat £50<br>(1)                                                         | 60       |
| 2137 | U  | 1925/35 Definitives Set SG 229/39 Very Good to Fine<br>Used Cat £90 (13)                                         | 125      |
| 2138 | U  | 1935 Silver Jubilee Set SG 241/44 Fine Used (4)                                                                  | 60       |
| 2139 | U  | 1939 Tercentenary General Assembly Set SG 257/61<br>Fine Used (5)                                                | 20       |
| 2140 | U  | 1948 Silver Wedding Pair SG 265/66 Fine Used (2)                                                                 | 20       |
| 2141 | U  | 1949 UPU Set SG 267/70 Very Good Used (4)                                                                        | 20       |
| 2142 | U  | 1953/61 QE Definitives Set SG 289/301 Fine Used (13)                                                             | 25       |
| 2143 | U  | 1964/65 QE Definitives Set SG 312/19 Fine Used (8)                                                               | 20       |
| 2144 | U  | 1965 Marine Life Definitives Set SG 322/35 Fine Used (14)                                                        | 20       |
| 2145 | U  | 1966/69 Marine Definitives SG 342/55a plus 25c SG 351b<br>& 35c SG 352a Fine Used (17)                           | 50       |

|              |         |                                                                                                                         | 1        |              |        |                                                                                                                   |            |
|--------------|---------|-------------------------------------------------------------------------------------------------------------------------|----------|--------------|--------|-------------------------------------------------------------------------------------------------------------------|------------|
| LOT          |         |                                                                                                                         | NZ\$     | LOT          |        |                                                                                                                   | NZ\$       |
| 2146<br>2147 | U<br>U  | 1970 QE Definitives Set SG 399/414 Fine Used (16)<br>1970/71 QE Definitives Glazed Paper Set SG 399a/414a               | 35<br>70 | 2187         | U      | 1938/53 KGVI £1 SG 121e Fine Used Cat £300 (1)<br>PHOTO-PLATE 1                                                   | 375        |
| 2148         | U       | Fine Used (16)<br>1971 Horse Racing Set & Min Sheet SG 381/384 &                                                        | 10       | 2188<br>2189 | U<br>U | 1938/53 KGVI 10/- SG 119a Fine Used Cat £110 (1)<br>1938/53 KGVI 10/- SG 119b Very Good Used Cat £110             | 140<br>140 |
| 2149         | С       | MS385 Fine Used (4+M/S)<br>2007 World Cup Cricket Set & Min Sheet SG 1306/<br>MS1200 on Cu Drinted First Day Course (0) | 30       | 2190         | U      | (1)<br>1938/53 KGVI 10/- SG 119c Very Good to Fine Used Cat                                                       | 70         |
| 2150         | **      | MS1309 on 2x Printed First Day Covers (2)<br>2007 World Cup Cricket Set & Min Sheet SG 1306/<br>MS1309 Unhinged (3+M/S) | 30       | 2191         | U      | £50 (1)<br>1938/53 KGVI 10/- SG 119d Very Good to Fine Used Cat<br>£60 (1)                                        | 80         |
|              |         | BASUTOLAND                                                                                                              |          | 2192         | U      | 1938/53 KGVI 10/- SG 119e Fine Used Cat £50 (1)                                                                   | 70         |
| 2151         | U       | 1935 Silver Jubilee Set SG 11/14 Very Good to Fine Used                                                                 | 30       | 2193         | U      | 1938/53 KGVI 10/- SG 119f Fine Used Cat £60 (1)                                                                   | 80         |
| 0150         |         | (4)<br>1048 Silver Wedding Deir SC 20/07 Fine Lloed Cet 650                                                             | 75       | 2194         | U      | 1938/53 KGVI 12'6 SG 120a Fine Used Cat £75 (1)                                                                   | 95         |
| 2152         | U       | 1948 Silver Wedding Pair SG 36/37 Fine Used Cat £50<br>(2)                                                              | 75       | 2195         | U      | 1938/53 KGVI 12'6 SG 120b Fine Used Cat £55 (1)                                                                   | 70         |
| 2153         | U       | 1949 UPU Set SG 38/41 Fine Used (4)                                                                                     | 15       | 2196<br>2197 | U<br>U | 1938/53 KGVI 12'6 SG 120c Fine Used Cat £70 (1)                                                                   | 90<br>100  |
| 2154         | U       | 1961/63 1r SG 79a Fine Used Cat £50 (1)                                                                                 | 70       | 2197         | 0      | 1938/53 KGVI 12'6 SG 120e Very Good to Fine Used Cat £85 (1) PHOTO-PLATE 1                                        | 100        |
| 2155         | U       | 1964 QE Definitives Set SG 84/92 Fine Used (5)                                                                          | 30       | 2198         | U      | 1938/53 KGVI 2/- SG 116 c.d.e Fine Used (3)                                                                       | 30         |
|              |         | BECHUANALAND                                                                                                            |          | 2199         | U      | 1938/53 KGVI 2/- SG 116 Fine Used (1)                                                                             | 20         |
| 2156         | *       | 1897 1/2d Green SG 57 Unhinged Cat £45 (1)                                                                              | 45       | 2200         | U      | 1938/53 KGVI 2/- SG 116a Fine Used (1)                                                                            | 60         |
| 2157         | *       | 1913/24 KGV 1/2d,1d,1 1/2d,2 1/2d,4d SG                                                                                 | 100      | 2201         | U      | 1938/53 KGVI 2/- SG 116b Fine Used Cat £95 (1)                                                                    | 125        |
|              |         | 73,74,75,78,80 plus 1925/27 KGV 1d,4d,6d(both) & 1/-                                                                    |          | 2202         | U      | 1938/53 KGVI 2/- SG 116f Very Good to Fine Used (1)                                                               | 60         |
| 0450         |         | SG 92,95,96,97,98. Good Mint Cat £167 (10)                                                                              | 50       | 2203         | U      | 1938/53 KGVI 2/6 SG 117 Fine Used (1)                                                                             | 20         |
| 2158         | U       | 1935 Silver Jubilee Set SG 111/14 Fine Used (4)                                                                         | 50<br>70 | 2204         | U      | 1938/53 KGVI 2/6 SG 117a Very Good Used Cat £120 (1)                                                              | 150        |
| 2159         | U       | 1938/52 KGVI 1/- Grey-Black & Olive-Green SG 125a<br>Fine Used Cat £50 (1)                                              | 70       | 2205         | U      | 1938/53 KGVI 2/6 SG 117b Fine Used (1)                                                                            | 15         |
| 2160         | U       | 1938/52 KGVI 1/2d SG 118a,118b,118c Very Good to                                                                        | 50       | 2206         | U      | 1938/53 KGVI 2/6 SG 117c Fine Used (1)                                                                            | 15         |
|              |         | Fine Used (3)                                                                                                           |          | 2207         | U      | 1938/53 KGVI 2/6 SG 117d Fine Used (1)                                                                            | 40         |
| 2161         | U       | 1945 Victory Set in Pairs SG 129/31 Fine Used (6)                                                                       | 10       | 2208         | U      | 1938/53 KGVI 5/- SG 118 Very Good Used (1)                                                                        | 60         |
| 2162         | U       | 1948 Silver Wedding Pair SG 136/37 Fine Used Cat £50                                                                    | 75       | 2209         | U      | 1938/53 KGVI 5/- SG 118a Very Good Used Cat £75 (1)                                                               | 95         |
| 0100         |         |                                                                                                                         | 10       | 2210         | U      | 1938/53 KGVI 5/- SG 118b Very Good Used (1)                                                                       | 45         |
| 2163         | U       | 1949 UPU Set SG 138/41 Fine Used (4)                                                                                    | 13       | 2211         | U      | 1938/53 KGVI 5/- SG 118d Fine Used Cat £50 (1)                                                                    | 70<br>25   |
| 2164         | U       | Postage Dues 1961 Set SG D10/12 Fine Used (3)<br>BELGIUM                                                                | 13       | 2212<br>2213 | U<br>U | 1938/53 KGVI 5/- SG 118e Very Good to Fine Used (1)<br>1938/53 KGVI 5/- SG 118f Fine Used (1)                     | 35<br>50   |
| 2165         | С       | 1917 (29AP) Printed 8c/7 1/2c Postcard Posted at GENT                                                                   | 20       | 2214         | U      | 1938/53 KGVI 5/- SG 118g Fine Used Cat £75 (1)                                                                    | 95         |
| 2100         | 0       | to Calmpthout. Has paper adherance on the back. (1)                                                                     | 20       | 2215         | U      | 1948 Silver Wedding Pair SG 125/26 Fine Used Cat £55                                                              | 75         |
| 2166         | С       | 1951 (3JY) Commercial Express Printed Cover with 6f                                                                     | 50       |              |        | (1)                                                                                                               |            |
|              |         | & 2f(2) tied by BRUXELLES cancels to London. Has                                                                        |          | 2216         | U      | 1949 UPU Set SG 130/33 Very Good to Fine Used (4)                                                                 | 10         |
| 0107         |         | Orange 'Express' label. Also boxed violet cachet 'Express<br>Fee Paid' Minor creasing (1)                               | 05       | 2217         | U      | 1962/68 Building Definitives Set SG 163/79 Fine Used (18)                                                         | 50         |
| 2167         | P<br>** | 1977 Historical Anniversaries Set SG 2493/96 in Imperf<br>Plate Proof Singles (4)                                       | 25       | 2218         | С      | 1968 (31MY) Picture Postcard to NZ with 1/- QE Defini-<br>tive tied by Hamilton machine cancel (1)                | 20         |
| 2168         |         | 1982 Belgica '82 Postal History Exhibition Set SG<br>2737/42 Unhinged (6)                                               | 20       |              |        | BOTSWANA                                                                                                          |            |
| 2169         | **      | 1986 The Mystic Lamb Min Sheet SG MS2871 Unhinged                                                                       | 25       | 2219         | U      | 1966 Republic Overprints Set SG 206/19 Fine Used (14)                                                             | 30         |
|              |         | (1)                                                                                                                     |          | 2220         | U      | 1967 Bird Definitives Set SG 220/33 Fine Used (14)                                                                | 50         |
| 2170         | **      | 2005 800th Anniv of Shrine of Our Lady by Nicolas of                                                                    | 50       | 0001         | C      | BRAZIL                                                                                                            | 50         |
| 2171         | **      | Verdun SG 3941 in a Sheetlet of 10 Unhinged (1)<br>2012 Mythical Creatures Booklet SG 4411/20 Unhinged                  | 60       | 2221         | С      | 1926 (27JA) Royal Mail Ship Postcard (RMSP Avon) with 2x 100rs Pair tied to NZ (1)                                | 50         |
| 2171         |         | Cat £40 (1)                                                                                                             | 00       | 2222         | С      | 1985 (21JU) Airmail Commercial Cover to NZ from Sao                                                               | 20         |
|              |         | BERMUDA                                                                                                                 |          |              |        | Paulo with various stamps tied (1)                                                                                |            |
| 2172         | U       | 1902/03 Dry Dock Set SG 31/33 Fine Used (3)                                                                             | 10       |              |        | BRITISH ANTARCTIC TERRITORY                                                                                       |            |
| 2173         | U       | 1906/10 Dry Dock Set SG 34/42 Very Good to Fine Used                                                                    | 65       | 2223         | U      | 1966 Churchill Set SG 16/19 Fine Used (4)                                                                         | 20         |
|              |         | (9)                                                                                                                     |          | 2224         | С      | 1969 (FE6) Scientific Set tied on Printed First Day Cover<br>Posted at Signy Island/South Orkneys unaddressed (1) | 20         |
| 2174         | U       | 1910/25 Ship Definitives Set SG 44/51 plus SG<br>44a,45a,46a,46b,50a,51a Very Good to Fine Used Cat                     | 150      | 2225         | U      | 1969 Scientific Set SG 20/23 Fine Used (4)                                                                        | 10         |
|              |         | £100 (15)                                                                                                               |          |              |        | BRITISH GUIANA                                                                                                    |            |
| 2175         | U       | 1918/22 KGV 10/- SG 54 Very Good Used Cat £350 (1)                                                                      | 500      | 2226         | U      | 1876/79 Ship Definitives Set to 48c SG 126/33 Good to                                                             | 100        |
| 2176         | U       | PHOTO-PLATE 1<br>1918/22 KGV 10/- SG 54c Very Good Used Cat £425 (1)                                                    | 550      |              |        | Very Good Used Cat £78 (8)                                                                                        |            |
| 2170         | U       | 1918/22 KGV 2/- SG 51b Fine Used Cat £55 (1)                                                                            | 75       | 2227         | U      | 1881 1c on 96c & 2c on 96c SG 149/50 Very Good Used (2)                                                           | 60         |
| 2178         | U       | 1918/22 KGV 2/6 SG 52 Very Good Used Cat £80 (1)                                                                        | 120      | 2228         | U      | 1889 72c Ship SG 203 Very Good to Fine Used Cat £50                                                               | 70         |
| 2179         | U       | 1918/22 KGV 5/- SG 53 Very Good Used Cat £140 (1)                                                                       | 200      |              | 0      | (1)                                                                                                               |            |
| 2180         | U       | 1921 Terecentenary Representative Institutions 2nd Set (No 1d) SG 68/75 Very Good to Fine Used Cat £250 (8)             | 300      | 2229         | U      | 1889 Ship Definitives Set to 24c SG 193/201 Very Good to Fine Used Cat £90 (10)                                   | 125        |
| 2181         | U       | 1935 Silver Jubilee Set SG 94/97 Fine Used Cat £50 (4)                                                                  | 75       | 2230         | U      | 1890 Surcharges Set SG 207/10 Very Good Used (4)                                                                  | 25         |
| 2182         | U       | 1936/47 KGV Definitives Set SG 98/106 Fine Used (9)                                                                     | 40       | 2231         | U      | 1898 Queen Victoria's Jubilee Set SG 216/21 Very Good                                                             | 100        |
| 2183         | U       | 1938/53 KGVI £1 SG 121 Fine Used Cat £100 (1)                                                                           | 125      | 0000         |        | to Fine Used Cat £65 (5)                                                                                          | 10         |
| 2184         | U       | 1938/53 KGVI £1 SG 121b Fine Used Cat £60 (1)                                                                           | 80       | 2232         | U      | 1899 Surcharges Set SG 222/24 Very Good Used (3)                                                                  | 10<br>70   |
| 2185         | U       | 1938/53 KGVI £1 SG 121c Fine Used Cat £75 (1)                                                                           | 95       | 2233<br>2234 | U<br>U | 1900/03 48c Ship SG 237 Very Good Used Cat £50 (1)<br>1907/10 Ship Definitives Set SG 253/57 Good to Very         | 70<br>40   |
| 2186         | U       | 1938/53 KGVI £1 SG 121d Very Good Used Cat £65 (1)                                                                      | 85       | 2204         | 0      | Good Used (6)                                                                                                     | υ          |
|              |         |                                                                                                                         | G        | 3            |        |                                                                                                                   |            |